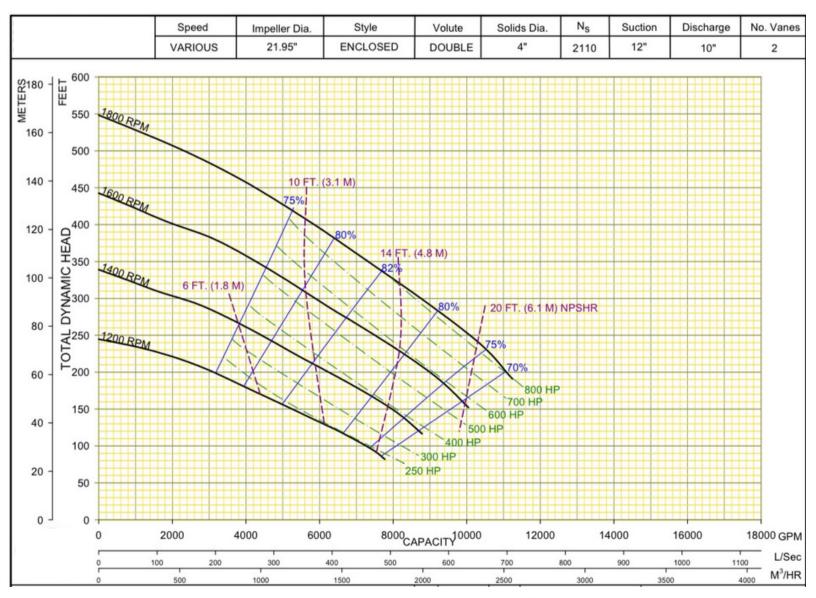

e of the art QuadraPrime automatic Vac Assist chamber and an Endura Silicone Carbide Run Dry seal system.



### **SPECIFICATIONS**

| QPD-1210HH22    |           |
|-----------------|-----------|
| Max. Flow       | 10000 GPM |
| Discharge Size  | 10"       |
| Suction Size    | 12"       |
| Solids Handling | 4"        |
| Max. Speed      | 1800 RPM  |
| Shut Off Head   | 550'      |

# **FEATURES**

Stainless steel strainer, shaft, impeller, outlet and hardware for maximum corrosion resistance

Pressure enclosed chamber mechanically sealed

Optimizes efficiency and maximum life span of pump

Components equipped for durable conditions

## **APPLICATIONS**

- Construction
  - uction
- Industrial
- Mining
- Waste Water
- Environmental
- Oil & Gas





# **QPD-1210HH22 PERFORMANCE CURVE**