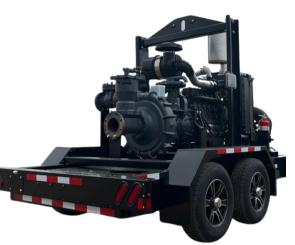

Quadraflo QPD-1210HH22 diesel powered pump series has a steel exterior construction, heavy duty high tensile bearing housing with full stainless steel internal working components. This high quality design provides premium efficiency for high head/flow applications, featuring our state of the art QuadraPrime automatic Vac Assist chamber and an Endura Silicone Carbide Run Dry seal system.