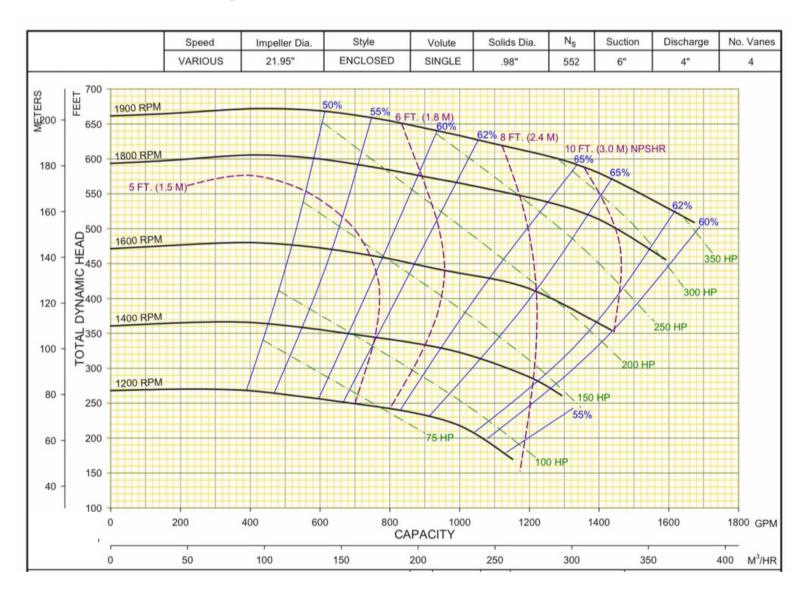

#### **SPECIFICATIONS**

| QPD-64HH22      |          |
|-----------------|----------|
| Max. Flow       | 1680 GPM |
| Discharge Size  | 4"       |
| Suction Size    | 6"       |
| Solids Handling | 0.98"    |
| Max. Speed      | 1900 RPM |
| Shut Off Head   | 660'     |

## **QPD-64HH22 PERFORMANCE CURVE**