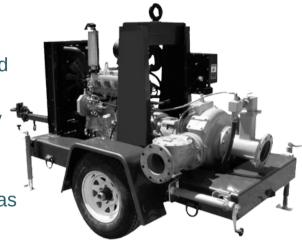

# QPD-66MH12

**DIESEL PUMP SERIES** 

Quadraflo QPD-66MH12 diesel powered pump series has a steel exterior construction, heavy duty high tensile bearing housing with full stainless steel internal working components. This high quality design provides premium efficiency for high head/flow applications, featuring our state of the art QuadraPrime automatic Vac Assist chamber and an Endura Silicone Carbide Run Dry seal system.

#### **SPECIFICATIONS**

| QPD-66MH12      |          |
|-----------------|----------|
| Max. Flow       | 3000 GPM |
| Discharge Size  | 6"       |
| Suction Size    | 6"       |
| Solids Handling | 3"       |
| Max. Speed      | 2200 RPM |
| Shut Off Head   | 245'     |