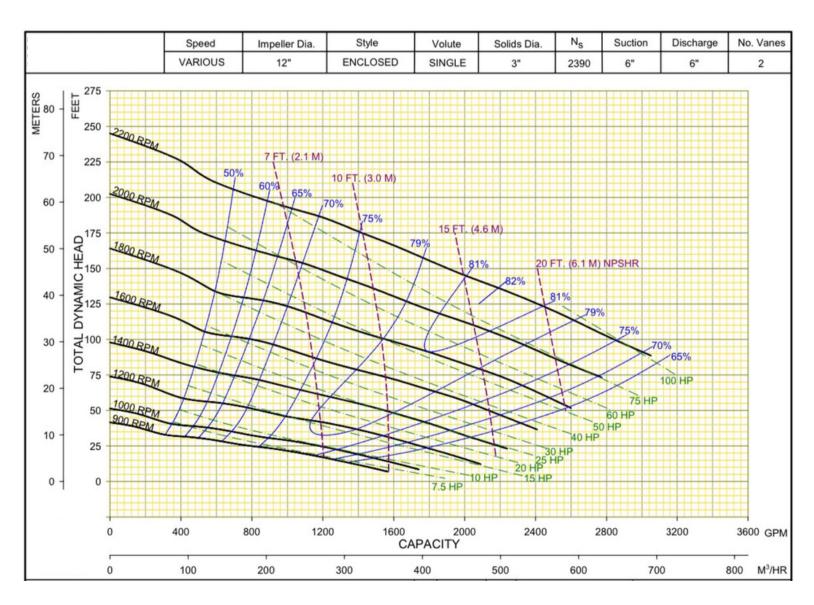

eaturing our state of the art QuadraPrime automatic Vac Assist chamber and an Endura Silicone Carbide Run Dry seal system.



#### **SPECIFICATIONS**

| QPD-66MH12      |          |
|-----------------|----------|
| Max. Flow       | 3000 GPM |
| Discharge Size  | 6"       |
| Suction Size    | 6"       |
| Solids Handling | 3"       |
| Max. Speed      | 2200 RPM |
| Shut Off Head   | 245'     |

#### **FEATURES**

Stainless steel strainer, shaft, impeller, outlet and hardware for maximum corrosion resistance

Pressure enclosed chamber mechanically sealed

Optimizes efficiency and maximum life span of pump

Components equipped for durable conditions

#### **APPLICATIONS**

- Construction
- Waste Water
- Industrial
- Environmental
- Mining
- Oil & Gas





### QPD-66MH12 PERFORMANCE CURVE