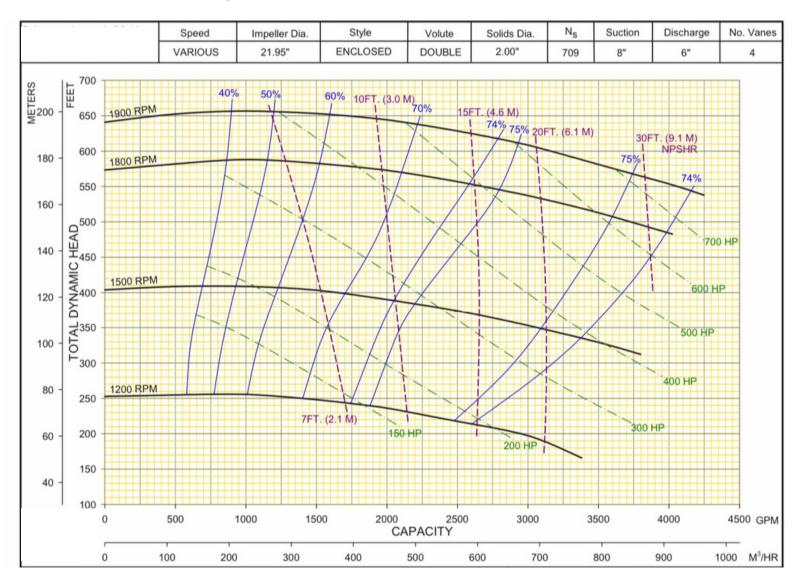

aturing our state of the art QuadraPrime automatic Vac Assist chamber and an Endura Silicone Carbide Run Dry seal system.

#### **SPECIFICATIONS**

| QPD-86HH22      |          |
|-----------------|----------|
| Max. Flow       | 4250 GPM |
| Discharge Size  | 6"       |
| Suction Size    | 8"       |
| Solids Handling | 2.00"    |
| Max. Speed      | 1900 RPM |
| Shut Off Head   | 640'     |

#### **APPLICATIONS**

- Construction
- Industrial
- Mining
- Waste Water
- Environmental
- Oil & Gas

#### **FEATURES**

Stainless steel strainer, shaft, impeller, outlet and hardware for maximum corrosion resistance

Pressure enclosed chamber mechanically sealed

Optimizes efficiency and maximum life span of pump

Components equipped for durable conditions





## **QPD-86HH22 PERFORMANCE CURVE**