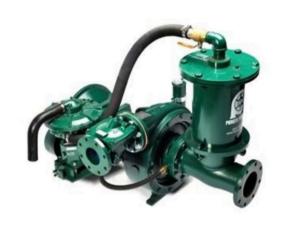

### PIONEER PUMP END

# **SPECIFICATIONS**

| PP88S12         |          |  |  |  |  |  |  |
|-----------------|----------|--|--|--|--|--|--|
| Max. Flow       | 4500 GPM |  |  |  |  |  |  |
| Discharge Size  | 8"       |  |  |  |  |  |  |
| Suction Size    | 8"       |  |  |  |  |  |  |
| Solids Handling | 3"       |  |  |  |  |  |  |
| Max. Speed      | 2000 RPM |  |  |  |  |  |  |
| Shut Off Head   | 200'     |  |  |  |  |  |  |