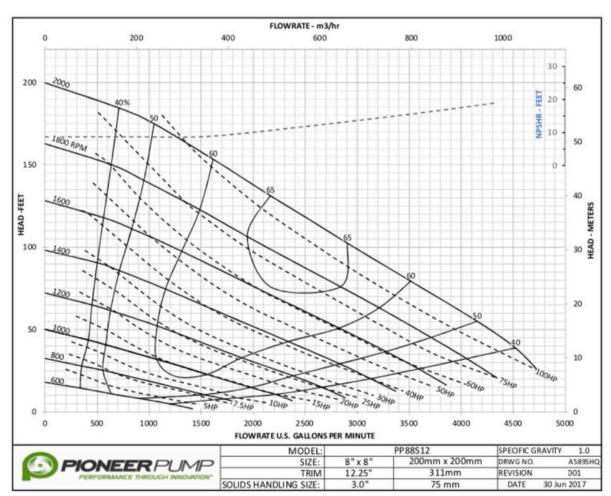

### PIONEER PUMP END

# **SPECIFICATIONS**

| PP88S12         |          |  |  |  |  |  |  |
|-----------------|----------|--|--|--|--|--|--|
| Max. Flow       | 4500 GPM |  |  |  |  |  |  |
| Discharge Size  | 8"       |  |  |  |  |  |  |
| Suction Size    | 8"       |  |  |  |  |  |  |
| Solids Handling | 3"       |  |  |  |  |  |  |
| Max. Speed      | 2000 RPM |  |  |  |  |  |  |
| Shut Off Head   | 200'     |  |  |  |  |  |  |