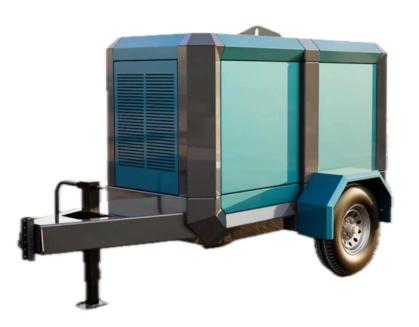

# QUADRA PUMPS powered by innovation

[QPD-88MH14 -SA]

### **DESCRIPTION**

THE LINE OF CENTRIFUGAL PUMPS WE CARRY ARE DEVELOPED TO EFFECTIVELY MEET THE PERFORMANCE REQUIREMENTS AND DURABILITY TO POWER THE NEEDS OF A WIDE RANGE OF INDUSTRY APPLICATIONS WORLDWIDE. THIS IS AN ENCLOSED PACKAGE WITH SOUND ATTENUATED, ALSO KNOWN AS A "QUIET PACK".

QUADRA QPD-88MH14-SA DIESEL POWERED PUMP SERIES HAS A STEEL EXTERIOR CONSTRUCTION, HEAVY DUTY HIGH TENSILE BEARING HOUSING WITH FULL STAINLESS STEEL INTERNAL WORKING COMPONENTS. THIS HIGH QUALITY DESIGN PROVIDES PREMIUM EFFICIENCY FOR HIGH HEAD/FLOW APPLICATIONS, FEATURING A STATE OF THE ART AUTOMATIC VAC ASSIST CHAMBER AND AN ENDURA SILICONE CARBIDE RUN DRY SEAL SYSTEM.