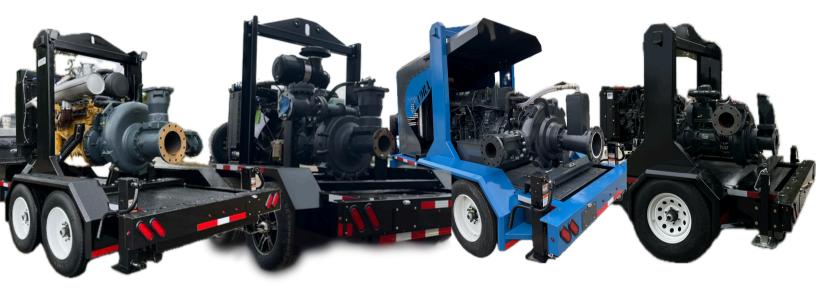

# **PUMP TO PERFECTION**

[QPD-108HH17]

[QPD-64HH22]

[QPD-86HH22]

[QPD-66MH12]

Jeff Belanger +1(604) 782-4774 Jeff@quadrapumps.com 57-3347 262 Street, **Aldergrove, BC** V4W 3V9, Canada 12255 104 Avenue, **Grande Prairie, AB** T8V 8A7, Canada

#### **130 HP Industrial Power Unit**

4 Cylinder Turbo Charged | Liquid Cooled | 12 Volt | LCD Control Panel | 1 Year Warranty

#### **Highway Rated Trailer**

6k Single Axle | 17.5" Trailer Tires | 400 L Fuel Cell | Lifting Bale | Choice of Fittings | 8K Stabilizers | Brakes + Lights