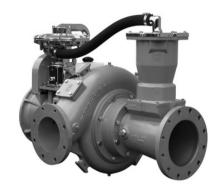

# **CORNELL PUMP END**

# SPECIFICATIONS

| 8NNT            |          |
|-----------------|----------|
| Max. Flow       | 4630 GPM |
| Discharge Size  | 8"       |
| Suction Size    | 8"       |
| Solids Handling | 3.38"    |
| Max. Speed      | 1900 RPM |
| Shut Off Head   | 258'     |