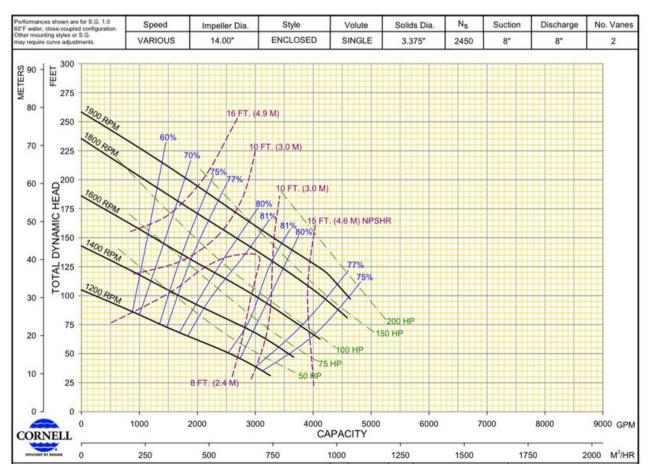

# **CORNELL PUMP END**

# SPECIFICATIONS

| 8NNT            |          |
|-----------------|----------|
| Max. Flow       | 4630 GPM |
| Discharge Size  | 8"       |
| Suction Size    | 8"       |
| Solids Handling | 3.38"    |
| Max. Speed      | 1900 RPM |
| Shut Off Head   | 258'     |