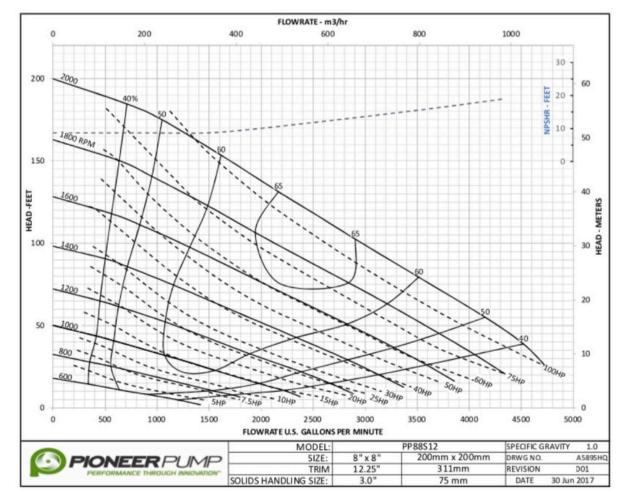

# **PIONEER PUMP END**

## **SPECIFICATIONS**

| PP88S12         |          |
|-----------------|----------|
| Max. Flow       | 4500 GPM |
| Discharge Size  | 8"       |
| Suction Size    | 8"       |
| Solids Handling | 3"       |
| Max. Speed      | 2000 RPM |
| Shut Off Head   | 200'     |