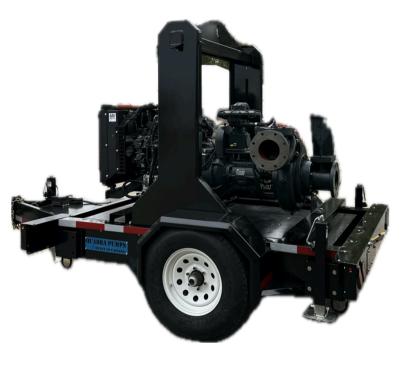

QUADRA QPD-88MH14 DIESEL POWERED PUMP SERIES HAS A STEEL EXTERIOR CONSTRUCTION, HEAVY DUTY HIGH TENSILE BEARING HOUSING WITH FULL STAINLESS STEEL INTERNAL WORKING COMPONENTS. THIS HIGH QUALITY DESIGN PROVIDES PREMIUM EFFICIENCY FOR HIGH HEAD/FLOW APPLICATIONS, FEATURING A STATE OF THE ART AUTOMATIC VAC ASSIST CHAMBER AND AN ENDURA SILICONE CARBIDE RUN DRY SEAL SYSTEM.

# FEATURES

Complete Containment | Fuel Heating | PAS Systems | Telemetry | Engineered Lifting Points | Welded D Links

[QPD-88MH14]

LED Lighting | Brake Equalizing | Levelling System | Safety Zone Controls | Glycol Heater | Viscous Fan Coupling

#### **130 HP Industrial Power Unit**

4 Cylinder Turbo Charged | Liquid Cooled | 12 Volt | LCD Control Panel | 1 Year Warranty

#### **Highway Rated Trailer**

6k Single Axle | 17.5" Trailer Tires | 400 L Fuel Cell | Lifting Bale | Choice of Fittings | 8K Stabilizers | Brakes + Lights