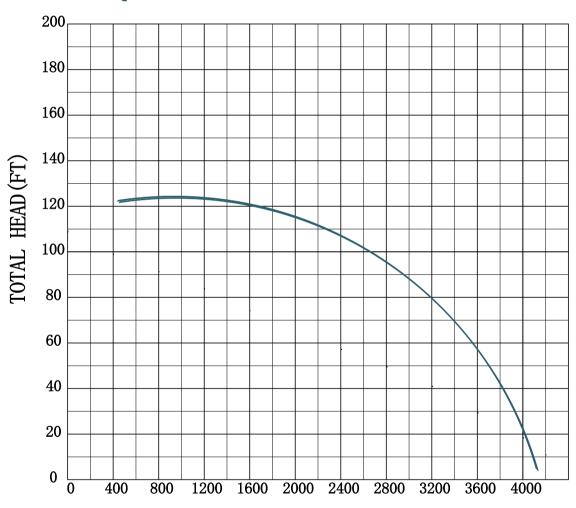

## **QPS10-460 PERFORMANCE CURVE**

FLOW RATE (US-GALLONS PER MIN)

#### **SPECIFICATIONS**

| Discharge Size | 10"ANSI                  |
|----------------|--------------------------|
| Power Output   | 75 hp                    |
| Max Flow       | 4400 GPM                 |
| Max Head       | 120 ft                   |
| Speed          | 3600 RPM                 |
| Voltage        | 460v                     |
| Phase          | Three                    |
| Amperage       | 150                      |
| Туре           | Dewatering (high volume) |
| Weight         | 820 kg                   |