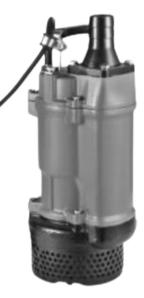

Quadraflo QPS3-220 3" submersible pump model has a steel exterior that is robust and can withstand any environment. A mechanical design that uses a traditional double seal system to reduce corrosion during abrasive applications.

#### **SPECIFICATIONS**

| Discharge Size   | 3" NPT                   |
|------------------|--------------------------|
| Power Output     | 2 - 3 hp                 |
| Max Flow         | 202 GPM                  |
| Max Head         | 55 ft                    |
| Speed            | 3465 RPM                 |
| Voltage          | 220v                     |
| Phase            | Single                   |
| Amperage         | 13.0                     |
| Туре             | Dewatering (semi vortex) |
| Power Cable      | 32 ft                    |
| pH Range         | 5 - 8                    |
| Max. Liquid Temp | 104 Degrees F            |
| Weight           | 63 lbs                   |
|                  |                          |