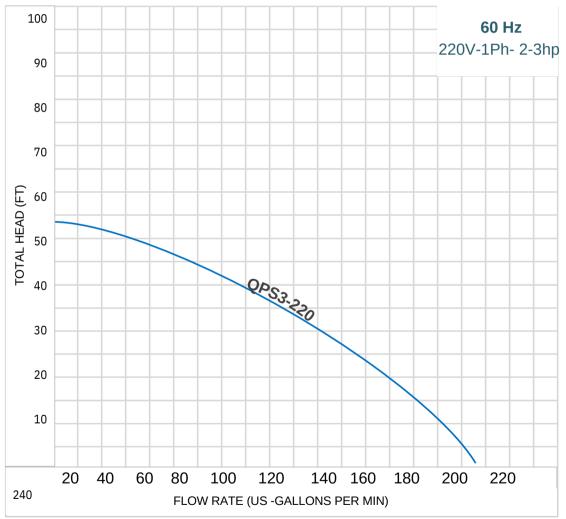

#### **SPECIFICATIONS**

| Discharge Size   | 3" NPT                   |
|------------------|--------------------------|
| Power Output     | 2 - 3 hp                 |
| Max Flow         | 202 GPM                  |
| Max Head         | 55 ft                    |
| Speed            | 3465 RPM                 |
| Voltage          | 220v                     |
| Phase            | Single                   |
| Amperage         | 13.0                     |
| Туре             | Dewatering (semi vortex) |
| Power Cable      | 32 ft                    |
| pH Range         | 5 - 8                    |
| Max. Liquid Temp | 104 Degrees F            |
| Weight           | 63 lbs                   |
|                  |                          |