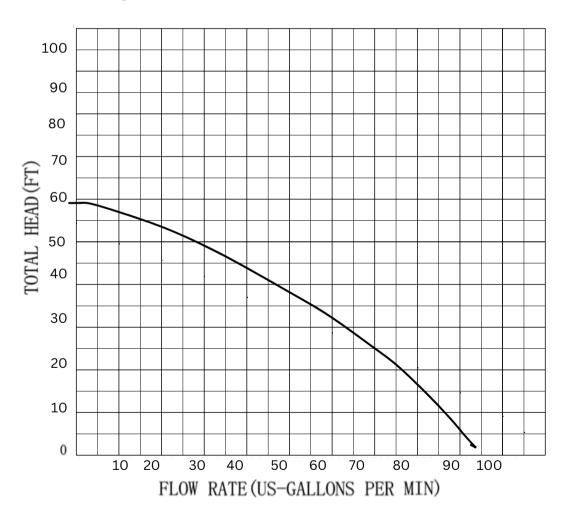

# **QPS2-120 PERFORMANCE CURVE**

#### **SPECIFICATIONS**

| Discharge Size   | 2" NPT                   |  |
|------------------|--------------------------|--|
| Power Output     | 1 hp                     |  |
| Max Flow         | 100 GPM                  |  |
| Max Head         | 60 ft                    |  |
| Speed            | 3465 RPM                 |  |
| Voltage          | 120v                     |  |
| Phase            | Single                   |  |
| Amperage         | 13.0                     |  |
| Туре             | Dewatering (semi vortex) |  |
| Power Cable      | 32 ft                    |  |
| pH Range         | 5 - 8                    |  |
| Max. Liquid Temp | 104 Degrees F            |  |
| Weight           | 63 lbs                   |  |