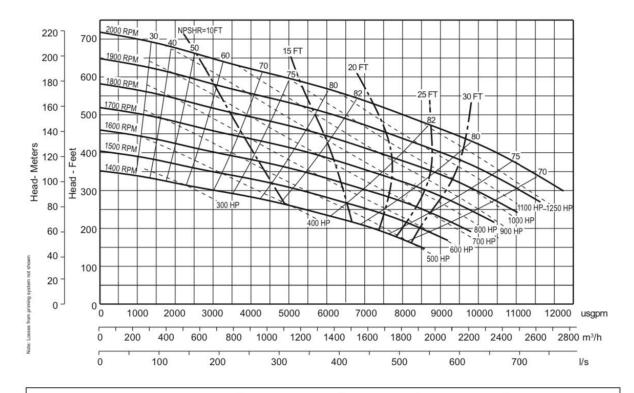

### PIONEER PUMP END SPECIFICATIONS

| PF              | P128S22    |
|-----------------|------------|
|                 |            |
| Max. Flow       | 12 000 GPM |
|                 |            |
| Discharge Size  | 12"        |
| Suction Size    | 8"         |
|                 |            |
| Solids Handling | 3.0"       |
| May Creed       | 2100 DDM   |
| Max. Speed      | 2100 RPM   |
| Shut Off Head   | 720'       |
| Shut On Head    | 120        |

| Model                | PP128S22 |                 |
|----------------------|----------|-----------------|
| Size                 | 12" x 8" | 300 mm x 200 mm |
| Impeller Diameter    | 22.0"    | 559 mm          |
| Solids Handling Size | 3.0"     | 76 mm           |