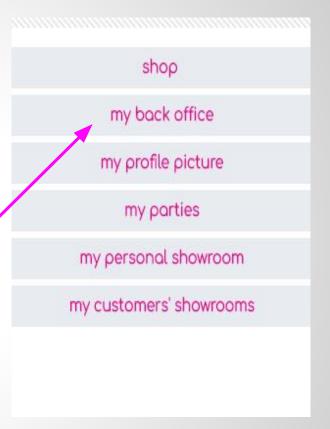

#### **Accessing Your Back Office**

www.PaparazziAccessories.com Click Log In.

www.MyHigh5Elite.com

Logging in to our backoffice by clicking on the "My Back Office" tab.

Come back to explore the other tabs later.

# These Below are what you will use the most at first.

www.MvHigh5Elite.com

Update your info here including your picture, story and direct deposit.

This also shows you your recent orders and activity at a glance.