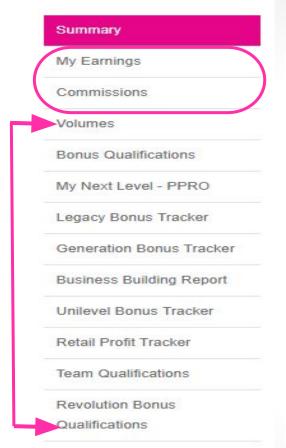

## Wish list and shopping cart

This is where your free replicated site sales commissions are posted along with your team and their production. When your "check" is over \$20 you will get that direct deposit or a check in the mail on the 20th of the following month.