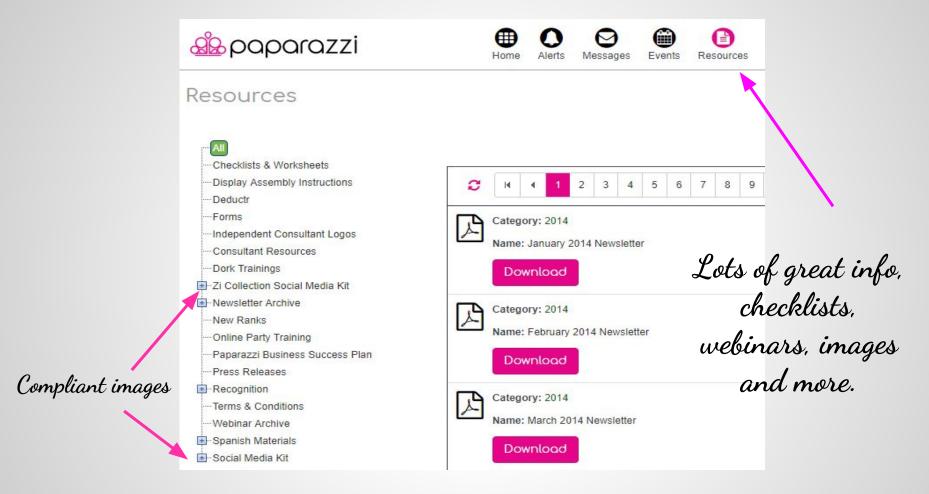

Back office parties are amazing to have a hostess have her guests shop your replicated site. There are specific details under the resources section that go over how to host a party here.

More things are often added to our back office to make things run smoothly for our business and to monitor your team's growth and production. If something was shown that you don't see, it may either be a new feature or part of the Pro Version. Take some time exploring what is available to use and have fun!

Tune into the Dorks every week for tips on your back office and cool things you can do

https://www.facebook.com/dinersdriveinsanddorks/