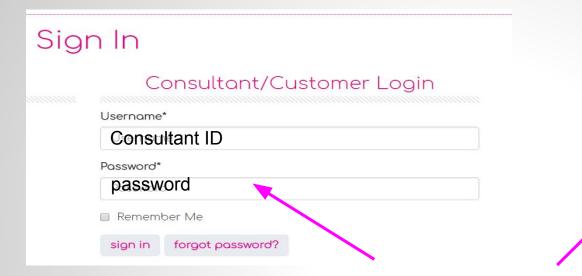

#### **Accessing Your Back Office**

www.PaparazziAccessories.com Click Log In.

www.MyHigh5Elite.com

Logging in to our backoffice by clicking on the "My Back Office" tab.

Come back to explore the other tabs later.