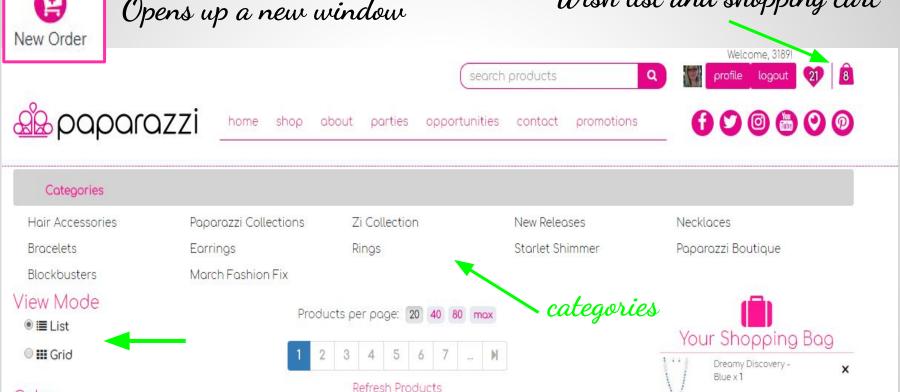

### Opens up a new window

## Wish list and shopping cart

This is where your free replicated site sales commissions are posted along with your team and their production. When your "check" is over \$20 you will get that direct deposit or a check in the mail on the 20th of the following month.