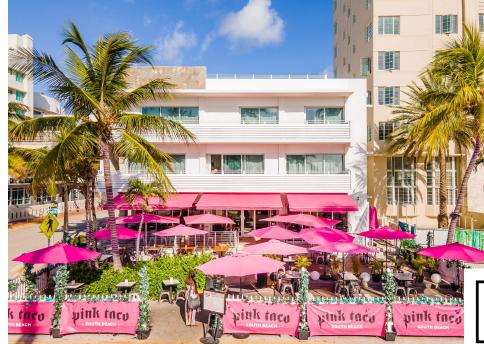

## **HIGHLIGHTS**

- Prominent corner neighboring the Tides Hotel and situated directly across from Hotel Victor
- Second generation restaurant and bar, with ample outdoor seating directly across from the beach
- Current seating has 140 interior seats, 32 seats on the patio, and 50 seats on the sidewalk
- Ocean Drive is one the top tourist destinations in the US and home to over 20,000 hotel rooms
- Fronting Ocean Drive with heavy pedestrian traffic, highly visible signage
- Multiple restaurants in the immediate vicinity with individual sales in excess of \$10 million