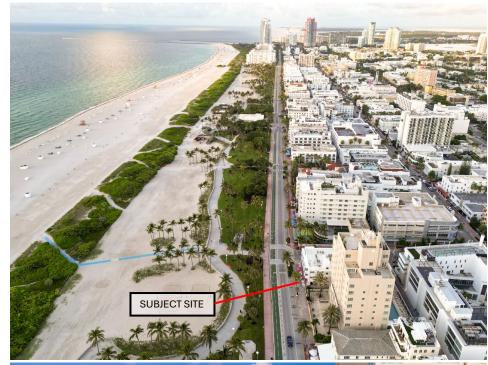

## **SITE SUMMARY**

ADDRESS: 1200 OCEAN DRIVE

MARKET: SOUTH BEACH

SIZE: 5,050 SF

**RENT: UPON REQUEST** 

LOCATION: NW CORNER OF OCEAN DR & 12<sup>TH</sup> ST

POSSESSION: ARRANGED

NEIGHBORING TENANTS: VERSACE MANSION, HAVANA 1957, NEWS CAFÉ,