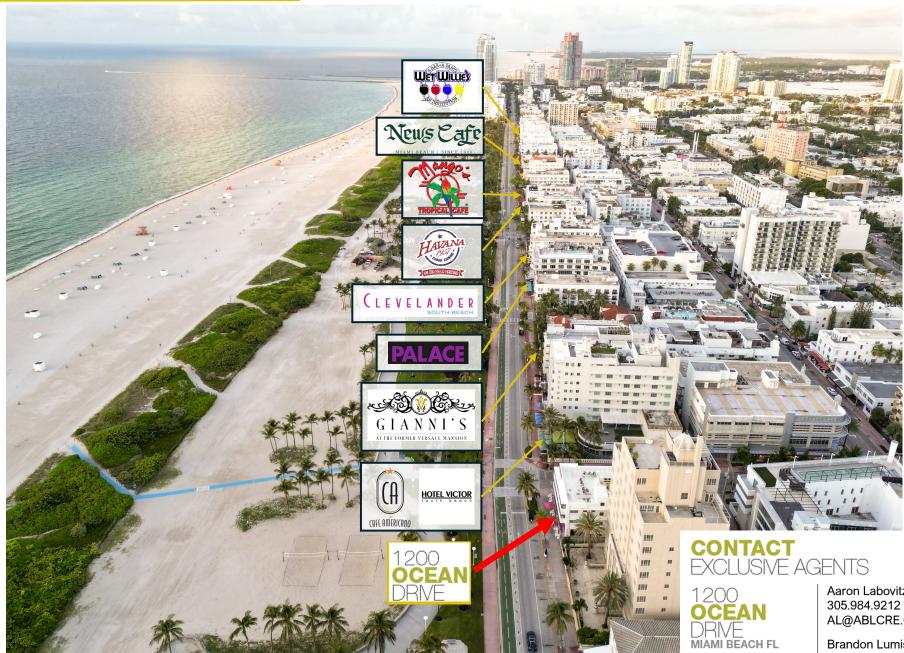

## **SITE SUMMARY**

ADDRESS: 1200 OCEAN DRIVE

MARKET: SOUTH BEACH

SIZE: 5,050 SF

**RENT: UPON REQUEST** 

LOCATION: NW CORNER OF OCEAN DR & 12<sup>TH</sup> ST

POSSESSION: ARRANGED

NEIGHBORING TENANTS: VERSACE MANSION, HAVANA 1957, NEWS CAFÉ,

CAFÉ AMERICANO, MEET DALIA, WET WILLIE'S,

MANGO'S TROPICAL CAFÉ