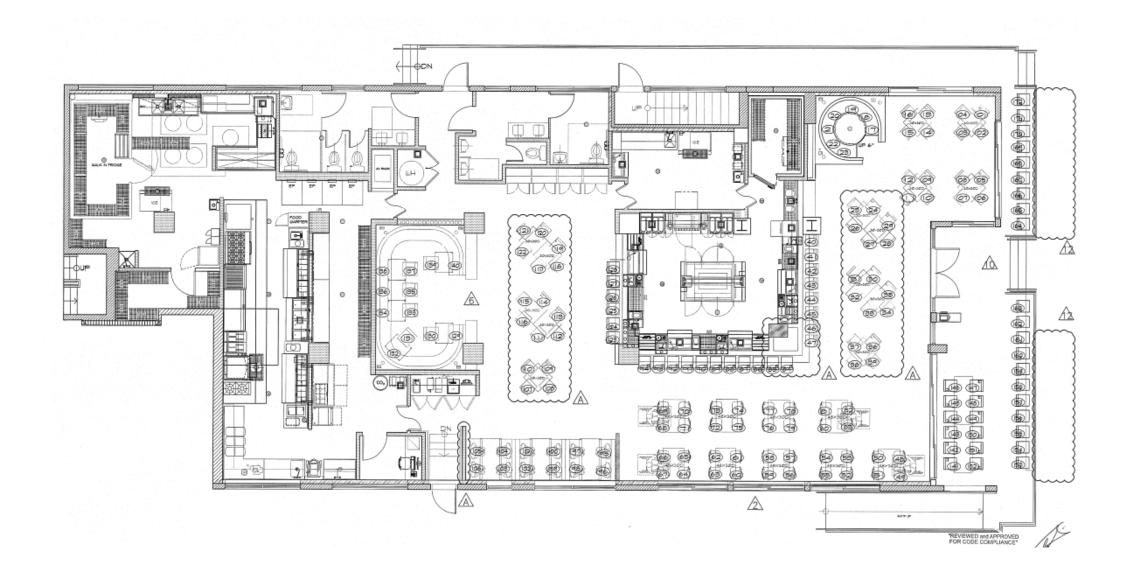

## **HIGHLIGHTS**

- Prominent corner neighboring the Tides Hotel and situated directly across from Hotel Victor
- Second generation restaurant and bar, with ample outdoor seating directly across from the beach
- Current seating has 140 interior seats, 32 seats on the patio, and 50 seats on the sidewalk
- Ocean Drive is one the top tourist destinations in the US and home to over 20,000 hotel rooms
- Fronting Ocean Drive with heavy pedestrian traffic, highly visible signage
- Multiple restaurants in the immediate vicinity with individual sales in excess of \$10 million