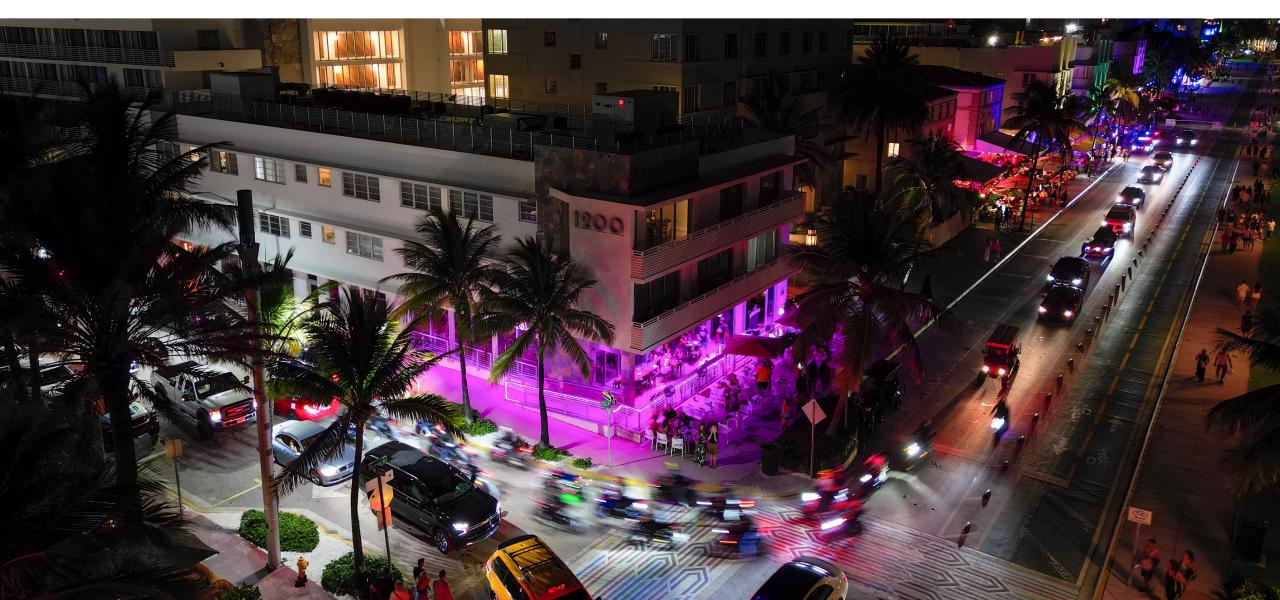

## **AVAILABLE FOR LEASE**

HARD CORNER 2<sup>nd</sup> GENERATION RESTAURANT ACROSS FROM THE BEACH

1200 OCEAN DRIVE - MIAMI BEACH, FL 33139

## **HIGHLIGHTS**

- Prominent corner neighboring the Tides Hotel and situated directly across from Hotel Victor
- Second generation restaurant and bar, with ample outdoor seating directly across from the beach
- Current seating has 140 interior seats, 32 seats on the patio, and 50 seats on the sidewalk
- Ocean Drive is one the top tourist destinations in the US and home to over 20,000 hotel rooms
- Fronting Ocean Drive with heavy pedestrian traffic, highly visible signage
- Multiple restaurants in the immediate vicinity with individual sales in excess of \$10 million