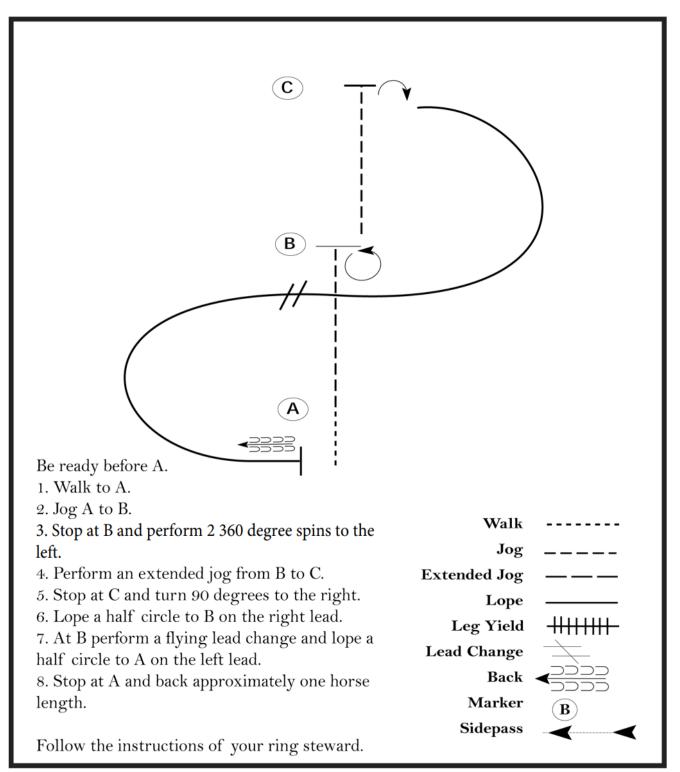

# Class 27: Walk-Trot Western Horsemanship (All Ages) Class 29: Western Horsemanship 9 & U (W/J)

Class 32: Western Horsemanship 19 & O

Classes 47 & 48: Ranch Riding 18 & U and 19 & O

PATTERN 7

61 ···· ////..... //////// 1. Walk 313 2. Walk over logs . START 313 3. Lope right lead 4. Extended lope right lead 5. Trot 6. Stop, 1-1/2 turn right 7. Walk 8. Trot 9. Extended trot 10. Lope left lead