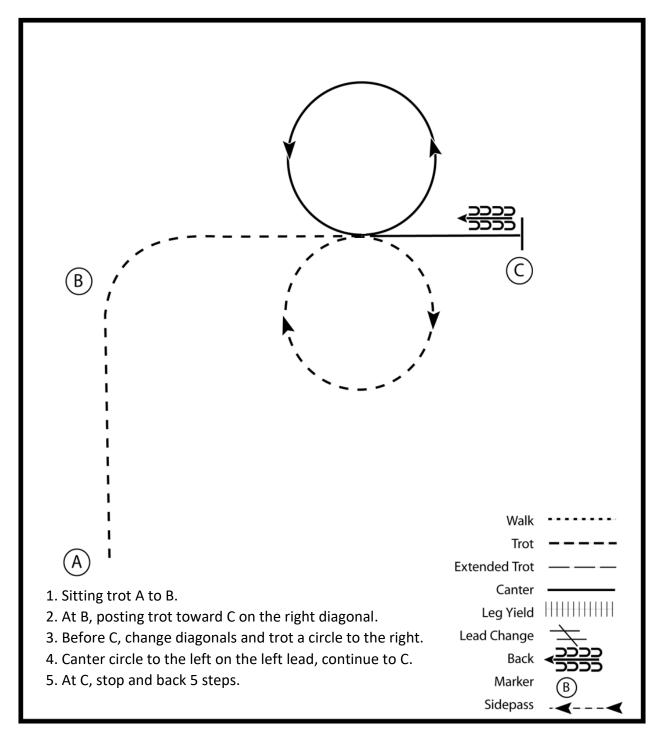

# Class 27: Walk-Trot Western Horsemanship (All Ages) Class 29: Western Horsemanship 9 & U (W/J)

Class 32: Western Horsemanship 19 & O

Classes 47 & 48: Ranch Riding 18 & U and 19 & O

PATTERN 7

61 ···· ////..... //////// 1. Walk 313 2. Walk over logs . START 313 3. Lope right lead 4. Extended lope right lead 5. Trot 6. Stop, 1-1/2 turn right 7. Walk 8. Trot 9. Extended trot 10. Lope left lead