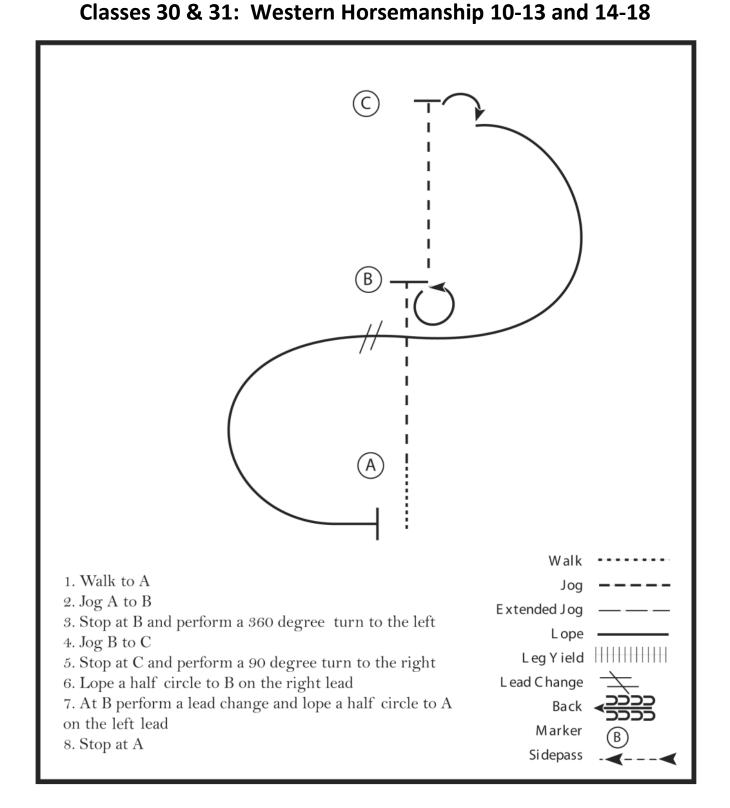

# Class 27: Walk-Trot Western Horsemanship (All Ages) Class 29: Western Horsemanship 9 & U (W/J)

Class 32: Western Horsemanship 19 & O

Classes 47 & 48: Ranch Riding 18 & U and 19 & O

PATTERN 7

61 ···· ////..... //////// 1. Walk 313 2. Walk over logs . START 313 3. Lope right lead 4. Extended lope right lead 5. Trot 6. Stop, 1-1/2 turn right 7. Walk 8. Trot 9. Extended trot 10. Lope left lead