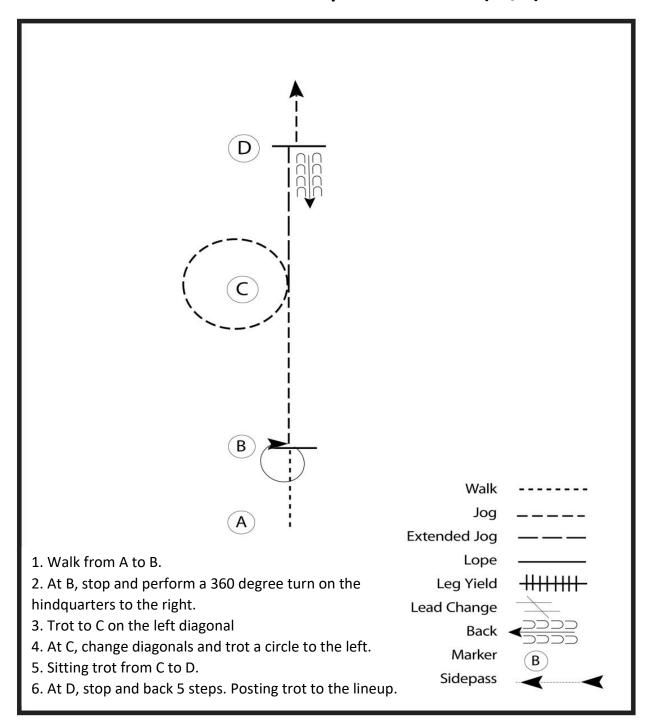

# Class 27: Walk-Trot Western Horsemanship (All Ages) Class 29: Western Horsemanship 9 & U (W/J)

Class 32: Western Horsemanship 19 & O

Classes 47 & 48: Ranch Riding 18 & U and 19 & O

PATTERN 7

61 ···· ////..... //////// 1. Walk 313 2. Walk over logs . START 313 3. Lope right lead 4. Extended lope right lead 5. Trot 6. Stop, 1-1/2 turn right 7. Walk 8. Trot 9. Extended trot 10. Lope left lead