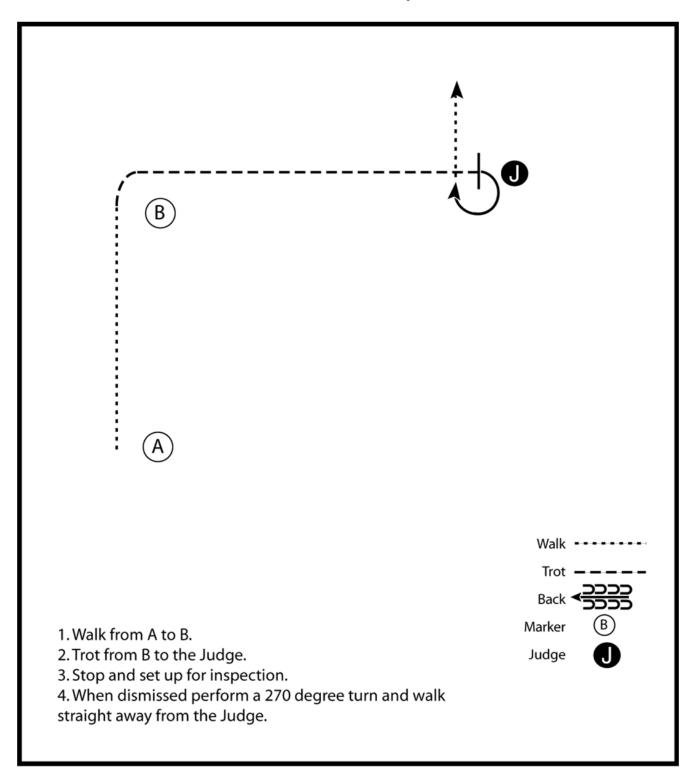

Class 21: Leadline Showmanship 6 & U is WALK ONLY Classes 22 & 23: Showmanship 9 & U and 10-13