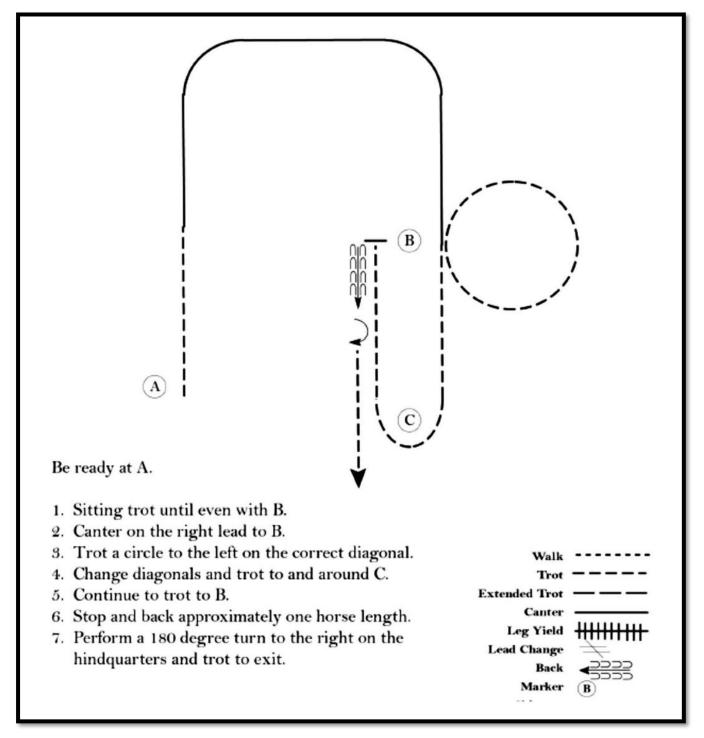

# Class 27: Walk-Trot Western Horsemanship (All Ages) Class 29: Western Horsemanship 9 & U (W/J)

Class 32: Western Horsemanship 19 & O

Classes 47 & 48: Ranch Riding 18 & U and 19 & O

PATTERN 7

61 ···· ////..... //////// 1. Walk 313 2. Walk over logs . START 313 3. Lope right lead 4. Extended lope right lead 5. Trot 6. Stop, 1-1/2 turn right 7. Walk 8. Trot 9. Extended trot 10. Lope left lead

- 11. Stop and back
- 12. Sidepass right

Class 50: Walk-Trot Hunt Seat Equitation (All Ages) Class 51: Hunt Seat Equitation 9 & U (W/T)

Classes 52 & 53: Hunt Seat Equitation 10-13 and 14-18