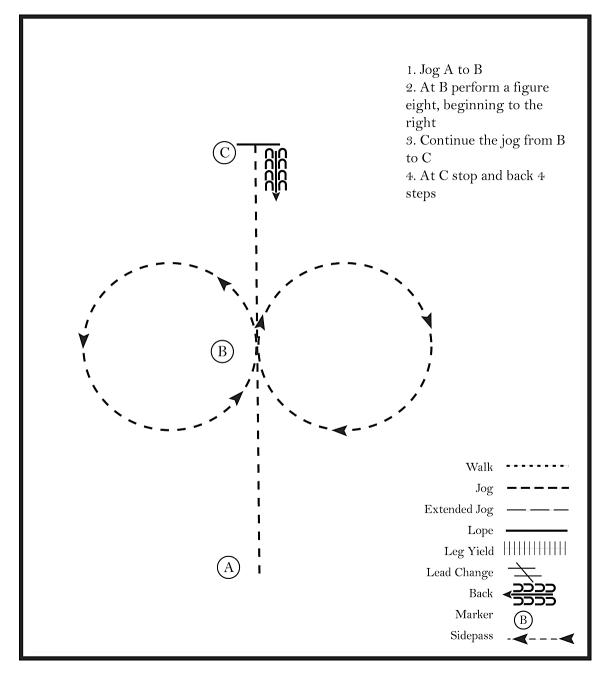

Class 21: Leadline Showmanship 6 & U is WALK ONLY Classes 22 & 23: Showmanship 9 & U and 10-13







# Class 28: Leadline Horsemanship 6 & U (W/J) is RAILWORK ONLY, NO PATTERN

# Class 27: Walk-Trot Western Horsemanship (All Ages) Class 29: Western Horsemanship 9 & U (W/J)







Class 32: Western Horsemanship 19 & O

Classes 47 & 48: Ranch Riding 18 & U and 19 & O

PATTERN 7

61 ···· ////..... //////// 1. Walk 313 2. Walk over logs . START 313 3. Lope right lead 4. Extended lope right lead 5. Trot 6. Stop, 1-1/2 turn right 7. Walk 8. Trot 9. Extended trot 10. Lope left lead

- 11. Stop and back
- 12. Sidepass right

Class 50: Walk-Trot Hunt Seat Equitation (All Ages) Class 51: Hunt Seat Equitation 9 & U (W/T)





Classes 52 & 53: Hunt Seat Equitation 10-13 and 14-18