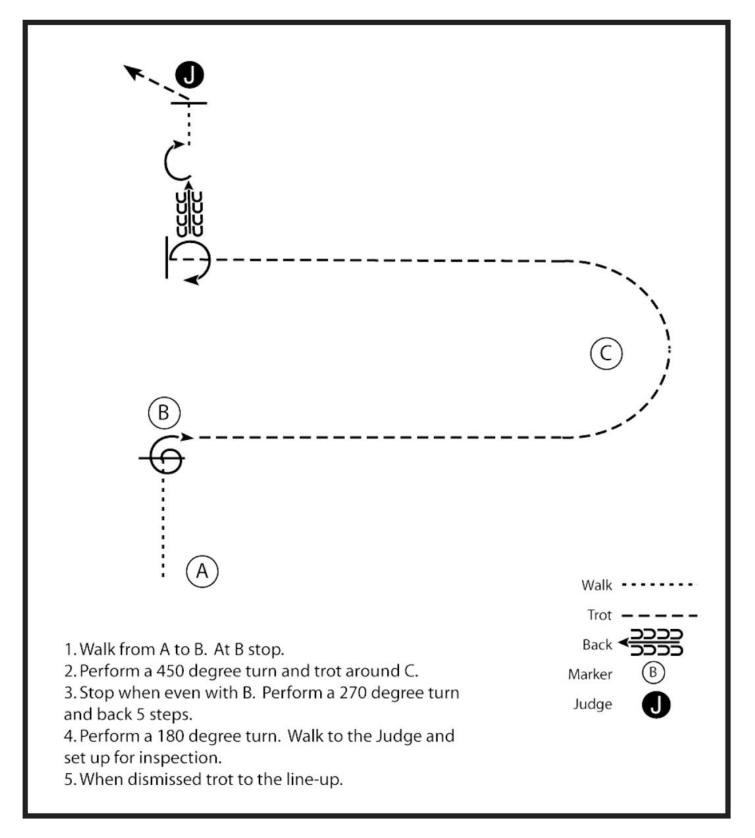

Class 21: Leadline Showmanship 6 & U is WALK ONLY Classes 22 & 23: Showmanship 9 & U and 10-13