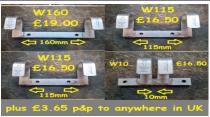

W160, W135 W115 and W10 The four sizes available. Postal Order Form Walrus Wheelie Bin Bracket, 10 Runnadale, Ollaberry, Shetland. ZE2 9SA

T: 01806 544381

No Paypal account? No problem. Fill in your order on this form and make cheque or postal order payable to 'Walrus Wheelie Bin Bracket' and post it to the address above. Please allow 28 days for delivery.

The following bundles of Walrus Wheelie Bin Brackets are made to stay within the limits for a Small Parcel delivered by Royal Mail with a combined weight of less than 2.0kg. If you require more brackets than the ones in these bundles you are cheaper to order two (or even three) bundles, as Large Parcel prices start at over £13. Unit prices are; W10 is £16.50, W115 is £16.50, W135 is £17.50, W160 is £19.00 and all bundles require £3.65 p&p