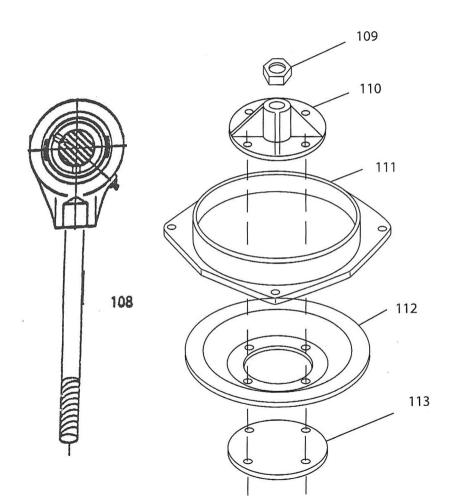

## SOLID CONNECTING ROD ASSEMBLY

| REF# | PART#    | DESCRIPTON             |
|------|----------|------------------------|
| 108  | 19017    | SOLID CONN. ROD        |
| 109  | 15109    | JAM NUT                |
| 110  | 16110    | DIAPHRAGM TOP PLATE    |
| 111  | 16111-PL | CLAMP RING             |
| 112  | 17112    | DIAPHRAGM (RED/BLACK)  |
| 113  | 16113    | DIAPHRAGM BOTTOM PLATE |