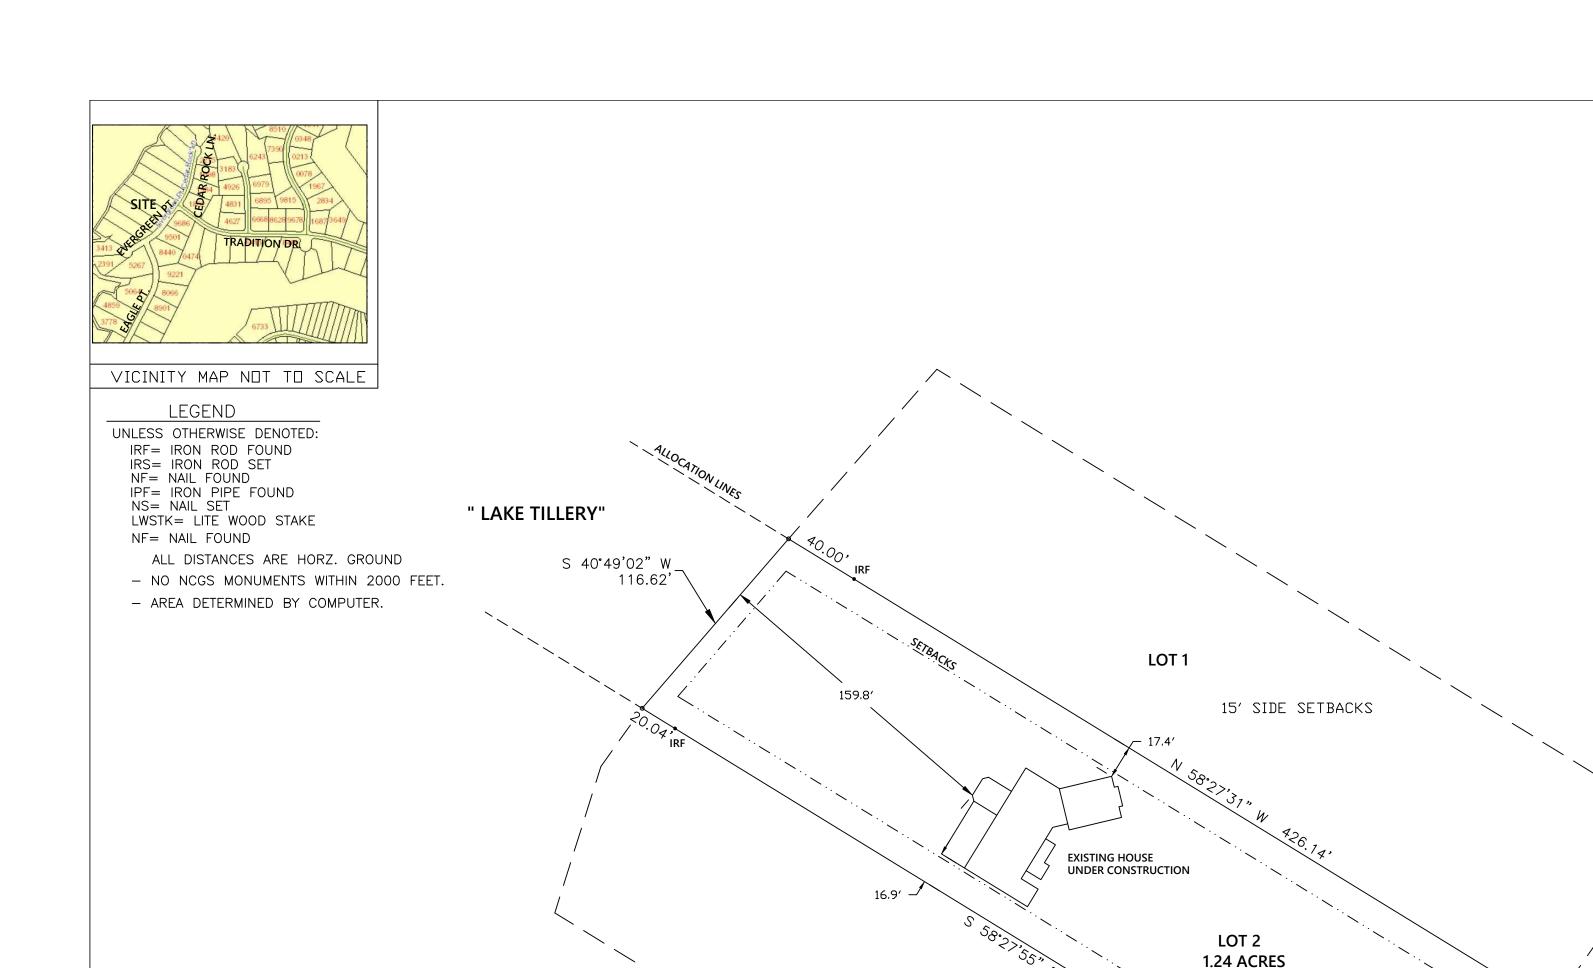

SEAL L-4224

AARON J. McNEILL PLS L-4224

LOT 3

Aaron J. McNeill

Land Surveying 1147 UPPER ROAD

(910) 690-3305

SEAGROVE, NORTH CAROLINA 27341

NC.GRID NAD83(2011)

N:561,661,084'

E:1,674,807.858'

REFERENCE:
PARCEL No. 6576 00 41 6843
MICHAEL F. McCLAM
LOT 2 SOUTHPOINTE AT TILLERY
DEED BOOK 914 PAGE 515
PLAT G 172A

SIDES= 15' AS PER COVENANTS

NOTE: THIS PROPERTY IS SUBJECT TO

ANY AND ALL EASEMENTS SHOWN

OR NOT SHOWN.

REVISED 04-01-23 TO SHOW HOUSE LOCATION

SETBACKS:

FRONT= 30'

EXISTING PARCEL SURVEY OF

LOT 2 SOUTHPOINTE AT TILLERY

PEE DEE TOWNSHIP, MONTGOMERY COUNTY,

NORTH CAROLINA

NOVEMBER 25, 2022 SCALE 1"=50'

0 50 100 150