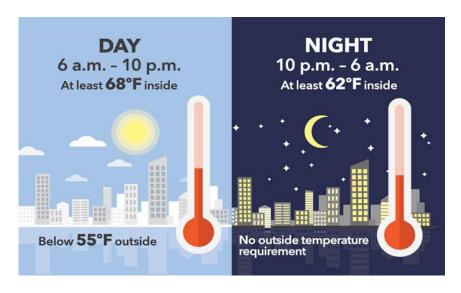

## **Attention Shareholders**

Please be advised of the following New York City requirements as it relates to **HEAT** during the winter season is as follows:

We are required to provide heat from **October 1, 2022** to **May 31, 2023**. Between the hours of 6:00 a.m. and 10:00 p.m., whenever the outside temperature falls below 55 degrees, owners must maintain a temperature in shareholders' apartments of at least 68 degrees Fahrenheit. At night, between 10:00 p.m. and 6:00 a.m. owner must maintain a temperature of at least 62 degrees Fahrenheit inside.