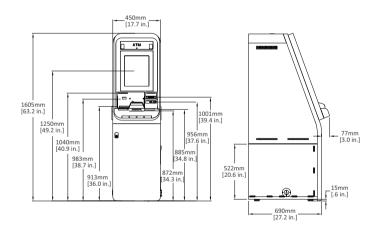

#### GRGBanking Equipment Co., Ltd. 9,11 Kelin Road, Science City, High-tech Industrial Development Zone,

Guangzhou, China 510663 Tel: +86-20-6287 8545 Fax: +86-20-6287 9976 E-mail: atm@grgbanking.com

- Height: 63.2 in. (1605mm) Width: 17.7 in. (450mm)
- Depth: 27.2 in. (690mm) Weight: 255kg

#### **Dimensions & Weight**