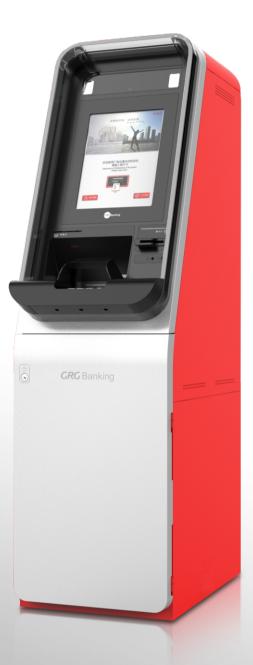

# DT-7000 **158** Compact Cash Recycler

i58 Cash Recycler is a newly designed Cash Recycler developed by GRGBanking. Featured with cost-effectiveness, high-security, improved stability by using brand-new Cash Processing Module, i58 meets various cash processing demands by enhancing human-computer interaction and user experience.

# **58** Compact Cash Recycler