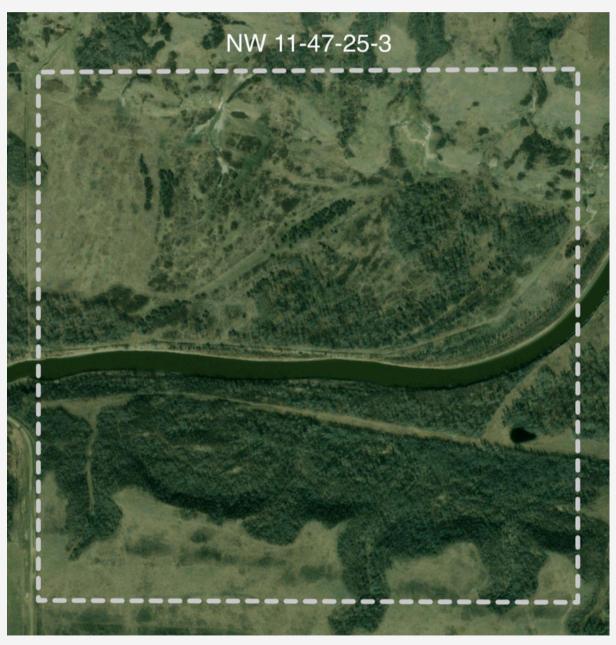

### Satellite View - NW 11-47-25-3 Plan 102205178 Ext 1

24

Comprehensive Information Pkg for 528-Acre Ranch on Battle River