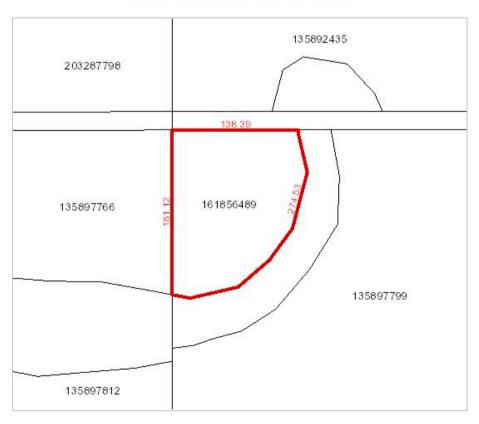

#### Surface Parcel Number: 161856489

REQUEST DATE: Mon Oct 28 15:53:07 GMT-06:00 2024

Owner Name(s): Cardinal, Laurie Joyce, Cardinal, Robert Myles

 Municipality:
 RM OF WILTON NO. 472
 Area:
 2.271 hectares (5.61 acres)

 Title Number(s):
 131605578
 Converted Title Number:
 02B06751(1)

Parcel Class: Parcel (Generic) Ownership Share: 1:1

Land Description: NE 10-47-25-3 Ext 24
Source Quarter Section: NE-10-47-25-3

Commodity/Unit: Not Applicable