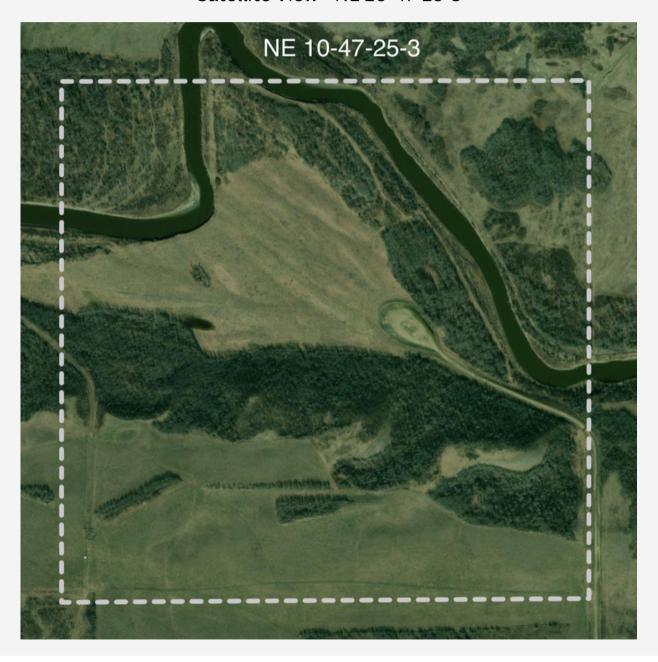

### ISC Title - NF 10-47-25-3 Fxt 20

10/28/24, 3:52 PM

apps.isc.ca/LAND2/TPS/QuickSearchTitleDetails#

Reference Land Description: NE Sec 10 Twp 47 Rge 25 W 3 Extension 20 AS DESCRIBED ON CERTIFICATE OF TITLE 02B06751(1).

This title is subject to any registered interests set out below and the exceptions, reservations and interests mentioned in section 14 of The Land Titles Act, 2000.