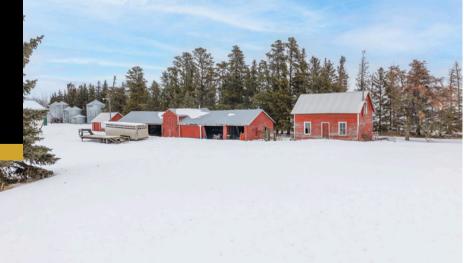

### 528-acre ranch on the north side of the picturesque Battle River in the Rural Municipality of Wilton MLS A2190669

**Asking price:** Two Million One Hundred Thousand Dollars (\$2,100,000)

The showstopper, however, is the spectacular view from the living room over the valley to the south. The mature treed yard offers privacy and shelter along with multiple outbuildings, including a 40' x 40' heated shop, two additional cold storage shops of 50' x 100' and 40' x 40' plus covered breezeway, calving barn with maternity pen, and corrals. Eight Westeel Rosco bins with a total capacity of 20,400 bushels are included. Surface lease revenue of \$6,500 per year. Crop history – 2024 Wheat, 2023 Canola, 2022 Wheat. Exclude portable corral panels.