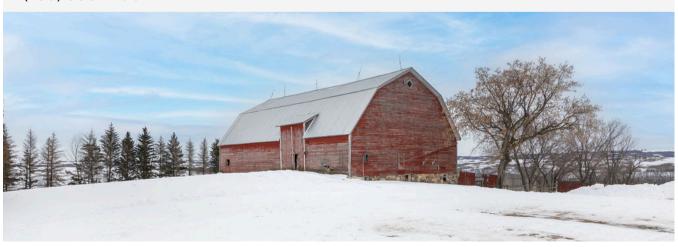

Asking price: Two Million One Hundred Thousand Dollars (\$2,100,000)

This well-maintained 528-acre ranch is nestled on the north side of the picturesque Battle River, offering an exceptional base package for farming or ranching. Combining functionality, productivity, and natural beauty, this property is located just 10 km southeast of Lashburn, SK, in the Rural Municipality of Wilton. Of the 528 total titled acres, the owner reports 265 in cultivation, with 150 currently cropped and the balance in hay. Approximately 30 cow-calf pairs can be accommodated on the two miles of riverfront pasture. There is an older but recently updated 1,400 sq ft air-conditioned bungalow with three bedrooms and two bathrooms on the main floor plus a family room, one additional bedroom, and a bathroom in the basement.

### 528-acre ranch on the north side of the picturesque Battle River in the Rural Municipality of Wilton MLS A2190669

**Asking price:** Two Million One Hundred Thousand Dollars (\$2,100,000)

The showstopper, however, is the spectacular view from the living room over the valley to the south. The mature treed yard offers privacy and shelter along with multiple outbuildings, including a 40' x 40' heated shop, two additional cold storage shops of 50' x 100' and 40' x 40' plus covered breezeway, calving barn with maternity pen, and corrals. Eight Westeel Rosco bins with a total capacity of 20,400 bushels are included. Surface lease revenue of \$6,500 per year. Crop history – 2024 Wheat, 2023 Canola, 2022 Wheat. Exclude portable corral panels.