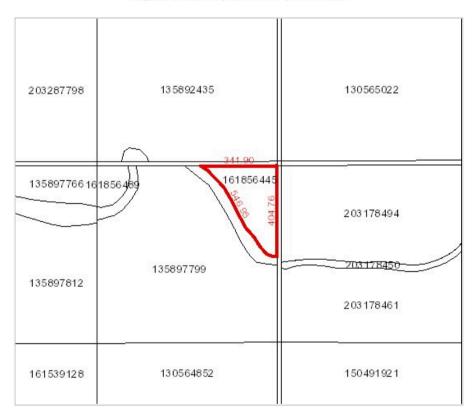

#### Surface Parcel Number: 161856445

REQUEST DATE: Mon Oct 28 15:50:07 GMT-06:00 2024

Owner Name(s): Cardinal, Laurie Joyce, Cardinal, Robert Myles

 Municipality:
 RM OF WILTON NO. 472
 Area:
 7.25 hectares (17.92 acres)

 Title Number(s):
 131605387
 Converted Title Number:
 02B06751(1)

Parcel Class: Parcel (Generic) Ownership Share: 1:1

Land Description: NE 10-47-25-3 Ext 20
Source Quarter Section: NE-10-47-25-3
Commodity/Unit: Not Applicable