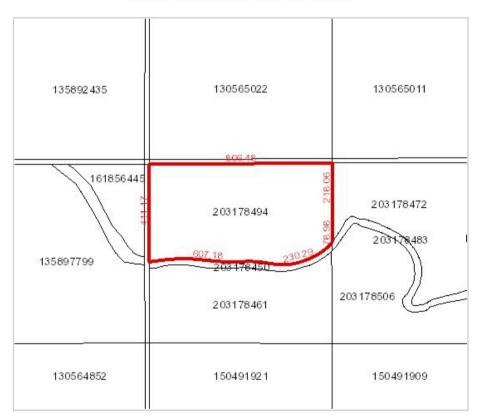

### Parcel Map - NW 11-47-25-3 Plan 102205178 Ext 1

#### Surface Parcel Number: 203178494

REQUEST DATE: Mon Oct 28 15:56:50 GMT-06:00 2024

Owner Name(s): Cardinal, Laurie Joyce, CARDINAL, ROBERT MYLES

Municipality: RM OF WILTON NO. 472 Area: 34.286 hectares (84.72 acres)

Parcel Class: Parcel (Generic) Ownership Share: 1:1

Land Description: NW 11-47-25-3 Plan 102205178 Ext 1

Source Quarter Section: NW-11-47-25-3
Commodity/Unit: Not Applicable

DISCLAIMER: THIS IS NOT A PLAN OF SURVEY It is a consolidation of plans to assist in identifying the location, size and shape of a parcel in relation to other parcels. Parcel boundaries and