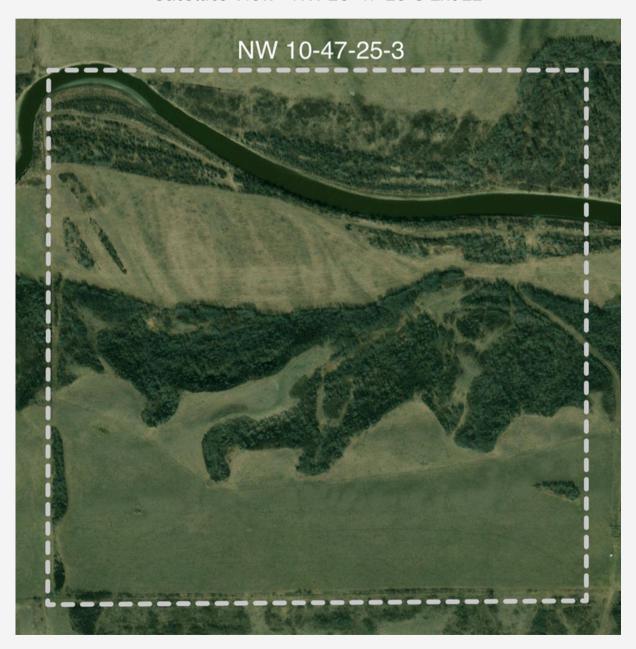

### ISC Title - NW 10-47-25-3 Ext 21

Comprehensive Information Pkg for 528-Acre Ranch on Battle River

### Satellite View - NW 10-47-25-3 Ext 21

Comprehensive Information Pkg for 528-Acre Ranch on Battle River