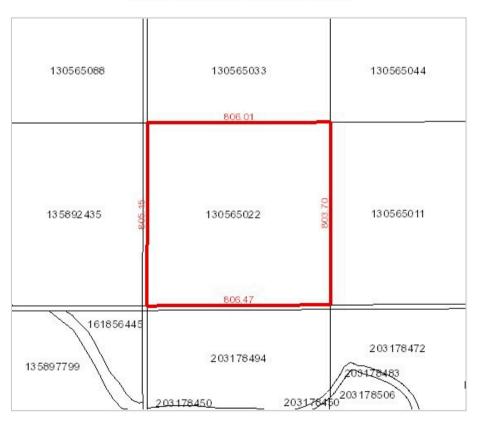

### Parcel Map - SW 14-47-25-3

#### Surface Parcel Number: 130565022

REQUEST DATE: Mon Oct 28 15:54:48 GMT-06:00 2024

Owner Name(s): Cardinal, Laurie Joyce, Cardinal, Robert Myles

 Municipality :
 RM OF WILTON NO. 472
 Area :
 64.855 hectares (160.26 acres)

 Title Number(s) :
 110398057
 Converted Title Number :
 02B06751(1)

Parcel Class: Parcel (Generic) Ownership Share: 1:1

Land Description: SW 14-47-25-3 Ext 0
Source Quarter Section: SW-14-47-25-3
Commodity/Unit: Not Applicable