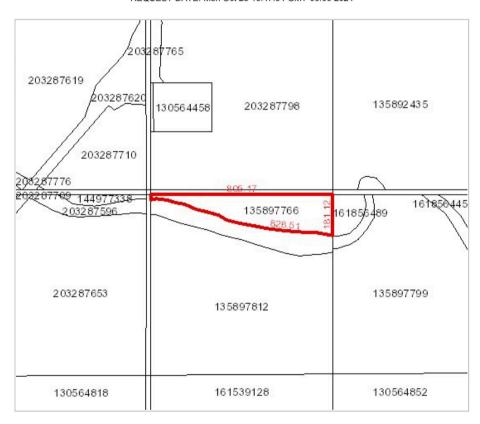

### Parcel Map - NW 10-47-25-3 Ext 21

#### Surface Parcel Number: 135897766

REQUEST DATE: Mon Oct 28 15:47:54 GMT-06:00 2024

Owner Name(s): Cardinal, Laurie Joyce, Cardinal, Robert Myles

 Municipality:
 RM OF WILTON NO. 472

 Area:
 8.945 hectares (22.1 acres)

 Title Number(s):
 110398035

 Converted Title Number:
 02B06751(1)

Parcel Class: Parcel (Generic) Ownership Share: 1:1

Land Description: NW 10-47-25-3 Ext 21
Source Quarter Section: NW-10-47-25-3
Commodity/Unit: Not Applicable