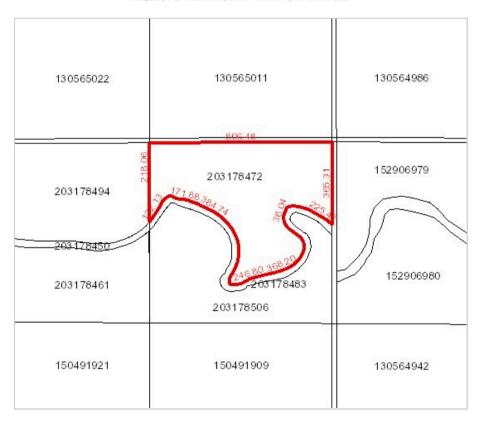

### Parcel Map - NE 11-47-25-3 Plan 102205178 Ext 1

#### Surface Parcel Number: 203178472

REQUEST DATE: Mon Oct 28 15:58:04 GMT-06:00 2024

Owner Name(s): Cardinal, Laurie Joyce, CARDINAL, ROBERT MYLES

Municipality: RM OF WILTON NO. 472 Area: 31.529 hectares (77.91 acres)

Title Number(s): 149161552 Converted Title Number: BF100618227 / SK152318831

Parcel Class: Parcel (Generic) Ownership Share: 1:1

Land Description: NE 11-47-25-3 Plan 102205178 Ext 1

Source Quarter Section : NE-11-47-25-3

Commodity/Unit : Not Applicable

DISCLAIMER: THIS IS NOT A PLAN OF SURVEY It is a consolidation of plans to assist in identifying the location, size and shape of a parcel in relation to other parcels. Parcel boundaries and