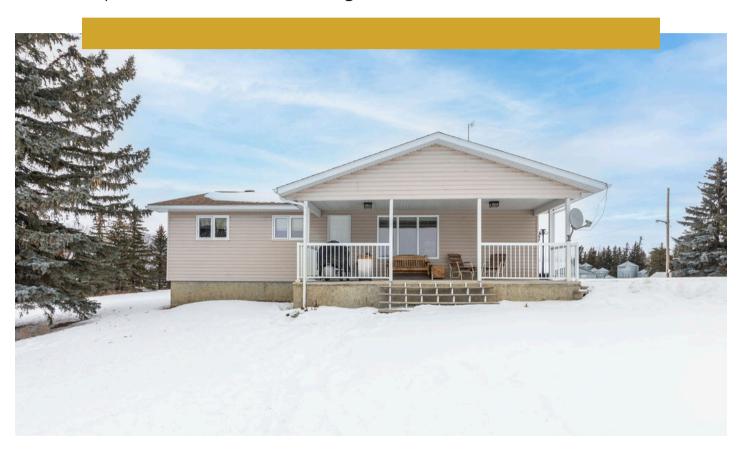

Asking price: Two Million One Hundred Thousand Dollars (\$2,100,000)

This well-maintained 528-acre ranch is nestled on the north side of the picturesque Battle River, offering an exceptional base package for farming or ranching. Combining functionality, productivity, and natural beauty, this property is located just 10 km southeast of Lashburn, SK, in the Rural Municipality of Wilton. Of the 528 total titled acres, the owner reports 265 in cultivation, with 150 currently cropped and the balance in hay. Approximately 30 cow-calf pairs can be accommodated on the two miles of riverfront pasture. There is an older but recently updated 1,400 sq ft air-conditioned bungalow with three bedrooms and two bathrooms on the main floor plus a family room, one additional bedroom, and a bathroom in the basement.

### 528-acre ranch on the north side of the picturesque Battle River in the Rural Municipality of Wilton MLS A2190669

**Asking price:** Two Million One Hundred Thousand Dollars (\$2,100,000)

The showstopper, however, is the spectacular view from the living room over the valley to the south. The mature treed yard offers privacy and shelter along with multiple outbuildings, including a 40' x 40' heated shop, two additional cold storage shops of 50' x 100' and 40' x 40' plus covered breezeway, calving barn with maternity pen, and corrals. Eight Westeel Rosco bins with a total capacity of 20,400 bushels are included. Surface lease revenue of \$6,500 per year. Crop history – 2024 Wheat, 2023 Canola, 2022 Wheat. Exclude portable corral panels.