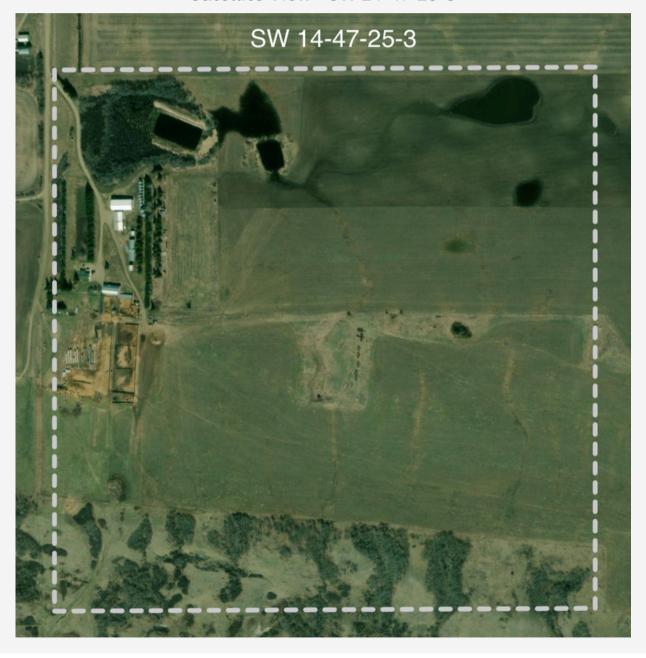

Comprehensive Information Pkg for 528-Acre Ranch on Battle River

Satellite View - SW 14-47-25-3

Comprehensive Information Pkg for 528-Acre Ranch on Battle River

### SAMA Report - SW 14-47-25-3

Print Date: 28-Oct-2024 Page 1 of 4 **Property Report** RM OF WILTON (RM) 472-000514400 Assessment ID Number : PID: 201008133 **Municipality Name:** Civic Address: Title Acres: 160.00 14-Dec-2016 Reviewed: Legal Location:Qtr SW Sec 14 Tp 47 Rg 25 W 3 Sup 00 School Division:203 Change Reason: Maintenance Supplementary: Neighbourhood: 472-101 Year / Frozen ID: 2024/-32560 SR002 Single Family Dwell Overall PUSE: 0360 Predom Code: Method in Use: C.A.M.A. - Cost Call Back Year:

#### AGRICULTURAL ARABLE LAND

| Acres    | Land Use            | Productivity Deterr           | mining Factors                           | Economic and Physical    | l Factors                  |         | Rating  |          |
|----------|---------------------|-------------------------------|------------------------------------------|--------------------------|----------------------------|---------|---------|----------|
| 28.00    | K - [CULTIVATED]    | Soil assocation 1             | WA - [WASECA]                            | Topography               | T2 - Gentle Slopes         |         | \$/ACRE | 1,908.05 |
|          |                     | Soil texture 1 Soil profile 1 | L - [LOAM]<br>Z-SL - [CHERN SOLONETZ SL] | Stones (qualities)       | )S2 - Slight               |         | Final   | 71.04    |
|          |                     |                               |                                          | Natural hazard           | WN: Waste Knoll Rate: 0.94 |         |         |          |
|          |                     | Top soil depth                | 4-6                                      |                          |                            |         |         |          |
| 25.00    | K - [CULTIVATED]    | Soil assocation 1             | WA - [WASECA]                            | Topography               | T3 - Moderate Slopes       |         | \$/ACRE | 1,800.68 |
|          | •                   | Soil texture 1                | CL - [CLAY LOAM]                         | Stones (qualities)       | S2 - Slight                |         | Final   | 67.04    |
|          |                     | Soil texture 2                | L - [LOAM]                               |                          |                            |         |         |          |
|          |                     | Soil profile 1                | Z-SL - [CHERN SOLONETZ SL]               |                          |                            |         |         |          |
|          |                     |                               |                                          | Natural hazard           | WN: Waste Knoll Rate: 0.94 |         |         |          |
|          |                     | Top soil depth                | ER10                                     |                          |                            |         |         |          |
| 54.00    | K - [CULTIVATED]    | Soil assocation 1             | WA - [WASECA]                            | Topography               | T2 - Gentle Slopes         |         | \$/ACRE | 1,977.86 |
|          |                     | Soil texture 1                | CL - [CLAY LOAM]                         | Stones (qualities)       | S2 - Slight                |         | Final   | 73.64    |
|          |                     | Soil texture 2                | L - [LOAM]                               |                          |                            |         |         |          |
|          |                     | Soil profile 1                | Z-SL - [CHERN SOLONETZ SL]               |                          |                            |         |         |          |
|          |                     |                               |                                          | Natural hazard           | WN: Waste Knoll Rate: 0.94 |         |         |          |
|          |                     | Top soil depth                | 4-6                                      |                          |                            |         |         |          |
| AGRICULT | URAL PASTURE LAND   |                               |                                          |                          |                            |         |         |          |
| Acres    | Land Use            | Productivity Deterr           | mining Factors                           | Productivity Determining | ng Factors                 | Ratin   |         |          |
| 20.00    | NG - [NATIVE GRASS] | Soil assocation 1             | WA - [WASECA]                            | Range site               | TH: THIN                   | \$/ACRE | 565.38  |          |
|          |                     | Soil texture 1                | L - [LOAM]                               | Pasture Type             | N - [Native]               |         |         |          |
|          |                     | Soil texture 2                |                                          | Pasture Topography       | T6: Severe 21-30% Slopes   |         |         |          |
|          |                     |                               |                                          | Grazing water source     | WS: Slough                 |         |         |          |
|          |                     |                               |                                          | Pasture Tree Cover       | NO - [NO]                  |         |         |          |
|          |                     |                               |                                          | Aum/Acre                 | 0.30                       |         |         |          |
|          |                     |                               |                                          | Aum/Quarter              | 48.00                      |         |         |          |