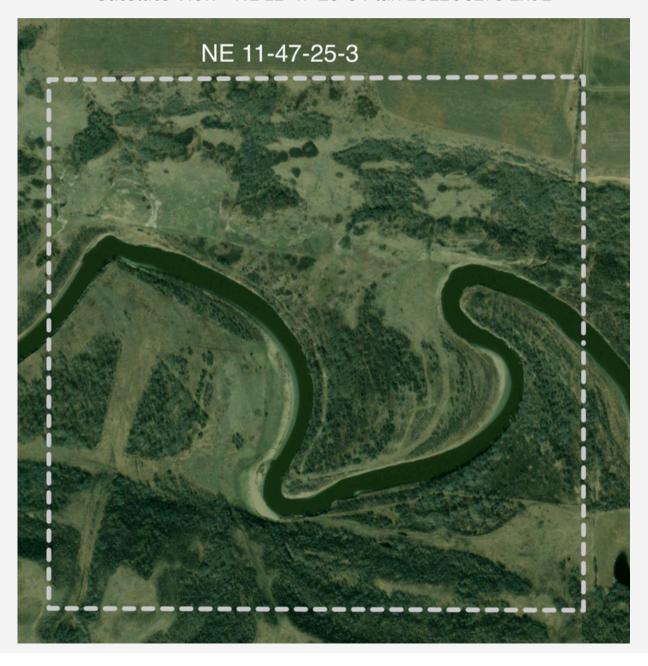

### ISC Title - NE 10-47-25-3 Ext 24

Comprehensive Information Pkg for 528-Acre Ranch on Battle River

Satellite View - NE 10-47-25-3

Comprehensive Information Pkg for 528-Acre Ranch on Battle River

Parcel Class Code: Parcel (Generic)

Comprehensive Information Pkg for 528-Acre Ranch on Battle River

Satellite View - NE 11-47-25-3 Plan 102205178 Ext 1

Comprehensive Information Pkg for 528-Acre Ranch on Battle River