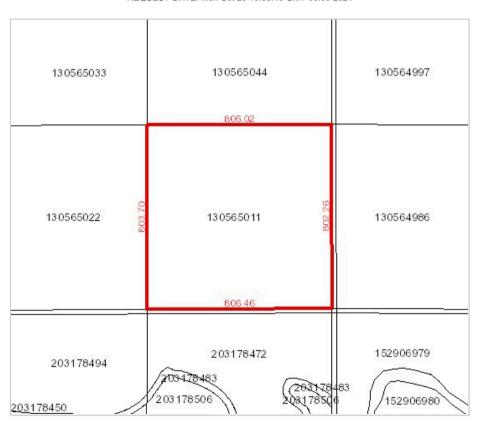

### Parcel Map - SE 14-47-25-3

#### Surface Parcel Number: 130565011

REQUEST DATE: Mon Oct 28 15:55:40 GMT-06:00 2024

Owner Name(s): Cardinal, Laurie Joyce, Cardinal, Robert Myles

 Municipality:
 RM OF WILTON NO. 472

 Area:
 64.739 hectares (159.97 acres)

 Title Number(s):
 118346957

 Converted Title Number:
 00B17777

Parcel Class: Parcel (Generic) Ownership Share: 1:1

Land Description: SE 14-47-25-3 Ext 0
Source Quarter Section: SE-14-47-25-3
Commodity/Unit: Not Applicable