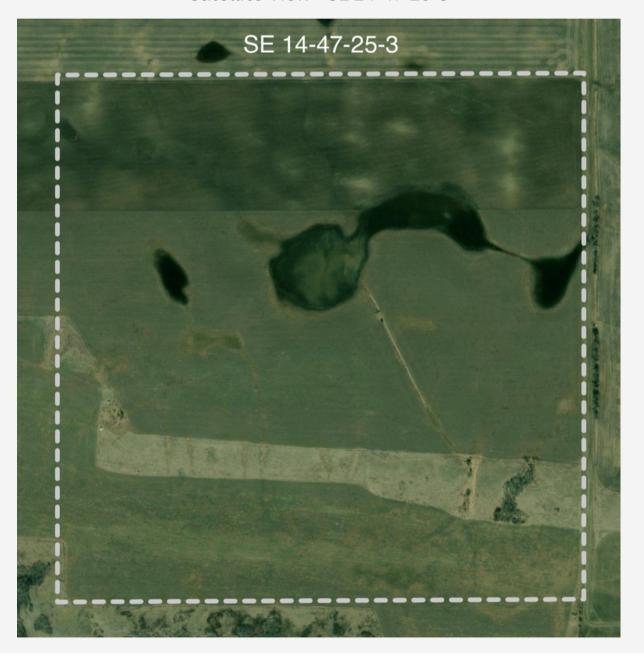

### ISC Title - SE 14-47-25-3

Comprehensive Information Pkg for 528-Acre Ranch on Battle River

Satellite View - SE 14-47-25-3

Comprehensive Information Pkg for 528-Acre Ranch on Battle River

### SAMA Report - SE 14-47-25-3

Print Date: 28-Oct-2024 Page 1 of 1 **Property Report** Municipality Name: RM OF WILTON (RM) Assessment ID Number : 472-000514300 PID: 201008117 Civic Address: Title Acres: 160.00 Reviewed: 05-Jul-2000 Legal Location:Qtr SE Sec 14 Tp 47 Rg 25 W 3 Sup School Division:203 Change Reason: Supplementary: Neighbourhood: 472-101 Year / Frozen ID: 2024/-32560 Overall PUSE: 2000 Predom Code: Method in Use: C.A.M.A. - Cost Call Back Year:

#### AGRICULTURAL ARABLE LAND

| Acres  | Land Use         | Productivity Determining Factors                                                            | Economic and Physical Factors                       | Rating  |          |
|--------|------------------|---------------------------------------------------------------------------------------------|-----------------------------------------------------|---------|----------|
| 100.00 | K - [CULTIVATED] | Soil assocation 1 WA - [WASECA]                                                             | Topography T2 - Gentle Slopes                       | \$/ACRE | 1,935.78 |
|        |                  | Soil texture 1 CL - [CLAY LOAM] Soil texture 2 L - [LOAM] Soil profile 1 Z-SL - [CHERN SOLO | Stones (qualities)S2 - Slight  DNETZ SL]            | Final   | 72.07    |
|        |                  |                                                                                             | Natural hazard WSN - Waste Slough and Kn Rate: 0.92 |         |          |
|        |                  | Top soil depth 4-6                                                                          |                                                     |         |          |
| 33.00  | K - [CULTIVATED] | Soil assocation 1 WA - [WASECA]                                                             | Topography T2 - Gentle Slopes                       | \$/ACRE | 1,867.46 |
|        | •                | Soil texture 1 L - [LOAM]                                                                   | Stones (qualities)S2 - Slight                       | Final   | 69.53    |
|        |                  | Soil profile 1 Z-SL - [CHERN SOLO                                                           | ONETZ SL]                                           |         |          |
|        |                  |                                                                                             | Natural hazard WSN - Waste Slough and Kn Rate: 0.92 |         |          |
|        |                  | Top soil depth 4-6                                                                          |                                                     |         |          |

#### AGRICULTURAL WASTE LAND

Acres Waste Type
5WASTE SLOUGH BUSH
22WASTE KNOLL

#### Assessed & Taxable/Exempt Values (Summary)

| Description             | Appraised Values | Adjust<br>Reason | Liability<br>Subdivision | Tax<br>Class       | Percentage of value   | Taxable   | Adjust<br>Reason | Exempt | Adjust<br>Reason | Tax Status |
|-------------------------|------------------|------------------|--------------------------|--------------------|-----------------------|-----------|------------------|--------|------------------|------------|
| Agricultural            | \$255,500        |                  | 1                        | Other Agricultural | 55%                   | \$140,525 |                  |        |                  | Taxable    |
| Total of Assessed Value | \$255,500        | •                |                          | Total of Ta        | axable/Exempt Values: | \$140 525 |                  |        |                  |            |