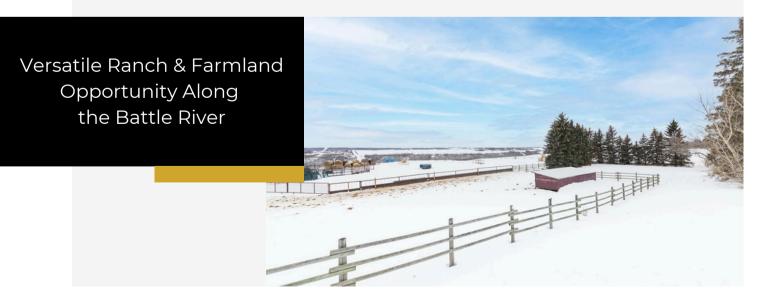

### 528-acre ranch on the north side of the picturesque Battle River in the Rural Municipality of Wilton MLS A2190669

The following lands and improvements located just 10 km southeast of Lashburn, Saskatchewan are offered for sale as one block..

Asking price: Two Million One Hundred Thousand Dollars (\$2,100,000)

This well-maintained 528-acre ranch is nestled on the north side of the picturesque Battle River, offering an exceptional base package for farming or ranching. Combining functionality, productivity, and natural beauty, this property is located just 10 km southeast of Lashburn, SK, in the Rural Municipality of Wilton. Of the 528 total titled acres, the owner reports 265 in cultivation, with 150 currently cropped and the balance in hay. Approximately 30 cow-calf pairs can be accommodated on the two miles of riverfront pasture. There is an older but recently updated 1,400 sq ft air-conditioned bungalow with three bedrooms and two bathrooms on the main floor plus a family room, one additional bedroom, and a bathroom in the basement.