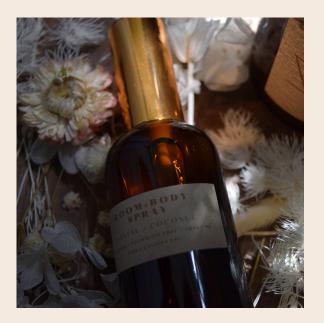

#### 4 OZ ROOM SPRAY

LINEN + ROOM SPRAY

MATERIAL: AMBER GLASS BOTTLE, GOLD PLASTIC MISTING CRAP

SIZE: 5.4" TALL X 2" WIDE PRICING: \$7.20/SPRAY 2 OZ TIN