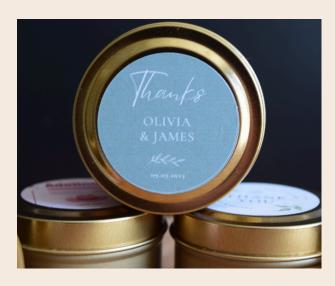

# Shop Custom Labels by Shape - Any Size

Find the perfect shape custom label for you. We have the ideal label shape for your project. Custo...

📥 avery.com





www.terracandlesco.com

## GALLERY























#### www.terracandlesco.com

# HOW TO ORDER









#### BROWSE CONTAINER CANDLE

CHOOSE STYLE, SCENT, LABELING OPTION & QUANTITY

IF YOU CHOOSE "LABELED", PLEASE EMAIL YOUR DESIGN OR LOGO INFO TO TERRACANDLESCO@GMAIL.COM





NOTE.

All of our labels are printed Avery using matte white, glossy,Kraft, Clear PET, or textured label. Some labels are subject to design. For example some sizes may not carry each abel material. Please email me at terracandlesco@gmail.com to get started.

www.terracandlesco.com

# PRICING + DETAILS

### All orders include a \$65 production fee







#### 4 OZ ROOM SPRAY

LINEN + ROOM SPRAY

MATERIAL: AMBER GLASS BOTTLE, GOLD PLASTIC MISTING CRAP

SIZE: 5.4" TALL X 2" WIDE PRICING: \$7.20/SPRAY 2 OZ TIN

#### SOY CANDLE

MATERIAL: TIN PLATED STEEL (BLACK, GOLD OR SILVER) BURN TIME: 20+ HOURS SIZE: 1 3/8 TALL X 1 1/2" WIDE PRICING: \$4.30 /CANDLE 2 OZ STRAIGHT SIDED JAR (CLEAR OR AMBER)

#### SOY CANDLE

MATERIAL: TIN PLATED STEEL (GOLD LID) BURN TIME: 20+ HOURS SIZE: 1.5" TALL x 2" WIDE PRICING: \$4.55/CANDLE









#### 6 OZ CLEAR JAR WITH WOOD LID



8 OZ STRAIGHT SIDED JAR (CLEAR OR AMBER)

#### SOY CANDLE

MATERIAL: GLASS JAR, METAL LID : GOLD BURN TIME: 20+ HOURS SIZE: 2.71" TALL X 2.32" WIDE PRICING: \$5.55/CANDLE

#### SOY CANDLE

MATERIAL: GLASS JAR BURN TIME: 35+ HOURS SIZE: 2.5" TALL X 3.15" WIDE PRICING: \$7.90/CANDLE