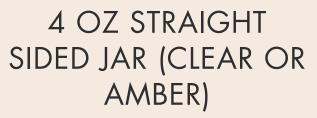

#### SOY CANDLE

MATERIAL: TIN PLATED STEEL (BLACK, GOLD OR SILVER) BURN TIME: 20+ HOURS SIZE: 1 3/8 TALL X 1 1/2" WIDE PRICING: \$4.30 /CANDLE 2 OZ STRAIGHT SIDED JAR (CLEAR OR AMBER)