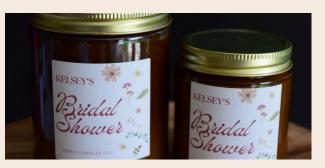

## CHOOSE & CONFIRM LABEL DESIGN

Prior to ordering, confirm your labeling choice.

Choose from private labeling (no labels), our labeling, logo addition to our labeling or use your own label design. See further details about labeling on the next page.

#### USE OUR LABELING

We use out labeling exactly as our listing photo shows. You can view our candle line at www.terracandlesco.com

### YOU PROVIDE THE LABEL DESIGN We print a label design you provide. Label size varies based on vessel.

#### WE DESIGN THE LABEL

We design the label based on your vision. We can take the invitation, inspiration or idea and make it come to life. Highly suggest looking on pinterest for ideas!