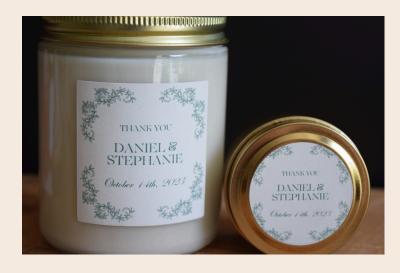

#### NOTE:

All of our labels are printed using Avery.com. After selecting vessel, we can discuss which label size would work best <u>Label Options</u>. As well as choosing which type of label: Matte, Glossy, (or kraft). <u>Label Material Options</u>. \*Each option is priced differently and prices are subject to change based on selection



#### Shop Custom Labels by Shape - Any Size

Find the perfect shape custom label for you. We have the ideal label shape for your project. Custo...

📥 avery.com





www.terracandlesco.com

## GALLERY























#### www.terracandlesco.com

# HOW TO ORDER









#### BROWSE CONTAINER CANDLE

CHOOSE STYLE, SCENT, LABELING OPTION & QUANTITY

IF YOU CHOOSE "LABELED", PLEASE EMAIL YOUR DESIGN OR LOGO INFO TO TERRACANDLESCO@GMAIL.COM





NOTE.

All of our labels are printed Avery using matte white, glossy,Kraft, Clear PET, or textured label. Some labels are subject to design. For example some sizes may not carry each abel material. Please email me at terracandlesco@gmail.com to get started.

www.terracandlesco.com

# PRICING + DETAILS

### All orders include a \$65 production fee







#### 4 OZ ROOM SPRAY

LINEN + ROOM SPRAY

MATERIAL: AMBER GLASS BOTTLE, GOLD PLASTIC MISTING CRAP

SIZE: 5.4" TALL X 2" WIDE PRICING: \$7.20/SPRAY 2 OZ TIN

#### SOY CANDLE

MATERIAL: TIN PLATED STEEL (BLACK, GOLD OR SILVER) BURN TIME: 20+ HOURS SIZE: 1 3/8 TALL X 1 1/2" WIDE PRICING: \$4.30 /CANDLE 2 OZ STRAIGHT SIDED JAR (CLEAR OR AMBER)

#### SOY CANDLE

MATERIAL: TIN PLATED STEEL (GOLD LID) BURN TIME: 20+ HOURS SIZE: 1.5" TALL x 2" WI