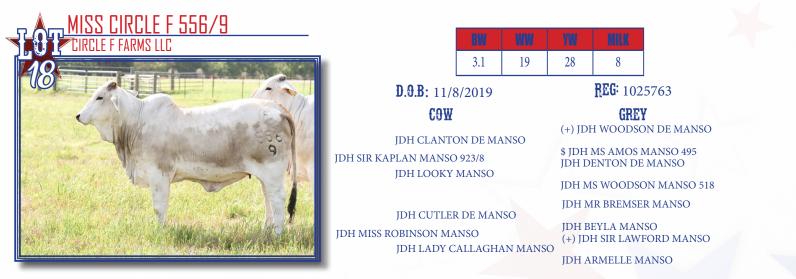

Miss Circle F 556/9 is a straight J.D. Hudgins pedigreed female that includes many of the greats to include the International Champions JDH Clanton De Manso, JDH Denton De Manso, & JDH Cutler De Manso as well as the Vanguard Sire (+) JDH Lawford Manso. To further complete this impressive package 556/9 ranks in the top ½ of the breed for growth, 15% for Milk, and 30% for Marbling making this female ideal to fit all sectors of the industry!