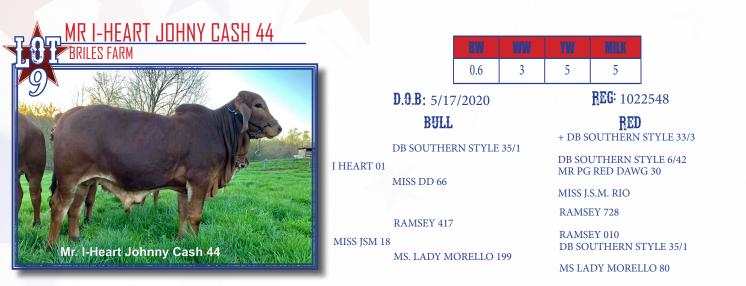

Mr. I-Heart Johny Cash 44 is a growthy, big ribbed, long bodied and powerfully constructed bull that comes with a low BW EPD. In addition to his s uperior build and ability to sire small calves at birth this yearling sire prospect is backed by a pedigree that combines our herd sire I Heart 01 who is also the sire of our two female consignments and out of a cow that was purchased from Jott McGill. If you are looking for a RED bull that can work in any situation then take advantage of this opportunity.