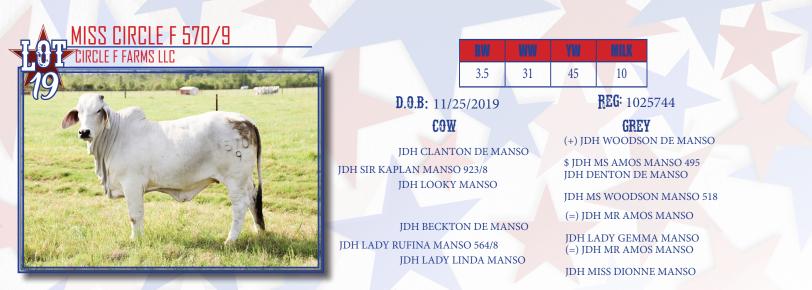

Miss Circle F 570/9 is a straight J.D. Hudgins pedigreed yearling heifer that charts extreme for the traits of growth and milk. These performance figures should not come as a surprise as the top side of her pedigree combines two International Champions with JDH Clanton de Manso and JDH Denton De Manso. The bottom side of her pedigree combines two of the most maternally oriented sires in the breed to include JDH Beckton De Manso and (=)JDH Mr. Amos Manso. Don't miss one of the elite females in the sale!