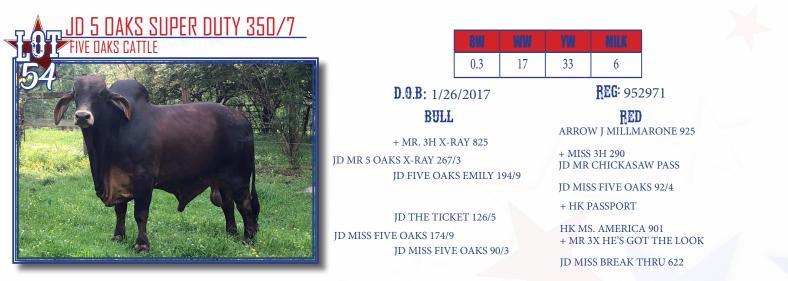

Looking for a powerful herd sire? JD 5 Oaks Super Duty 350/7 combines all the essentials of breed character, performance, and an impressive pedigree. This 4 year old herd sire prospect comes with a balanced genetic profile that is low for BW and better than breed average for WW, YW, Milk, and Marbling. The sire of Super Duty is a proven son of +Mr. 3H X-Ray 825 while his dam combines +HK Passport and +Mr. 3X He's Got the Look. Study the possibilities that Super Duty could play in your program!