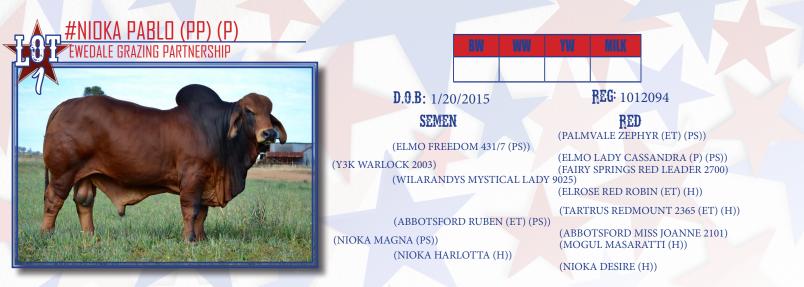

## www.CattleInMotion.com

The Australian Homozygous Polled Sire Nioka Pablo (PP) has gained numerous friends and followers since his semen was released in the United States. Razorback Farm was one of the first to purchase a semen package and as a result recently had their first calves that are OUTSTANDING!!! During the Australian Rockhampton Brahman Week a draft of 4 Nioka Pablo sons averaged \$25,250 Australian Dollars validating the extreme interest for his progeny in Australia. Selling 3 straws of semen with 10 AI Certificates to benefit the American Polled Brahman Scholarship Fund.