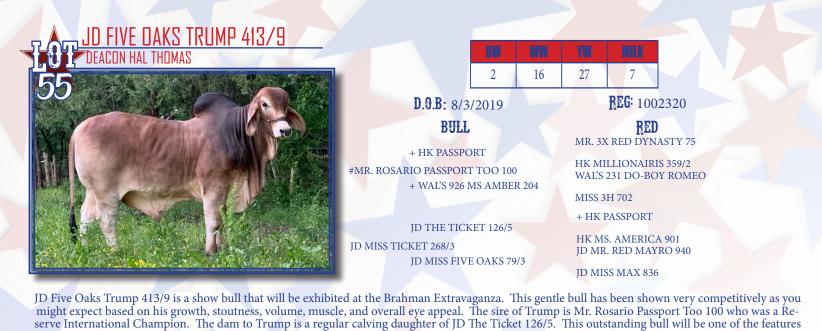

t at 32 months of age. She is the result of crossing a son of the iconic +Mr. 3H X-Ray 825 with a daughter of VL Rojo Grande 4/95. As a result of her proven parentage 327/6 has a balanced performance profile for the essential traits of Growth and Milk. Breeding status will be available sale day.



Looking for a powerful herd sire? JD 5 Oaks Super Duty 350/7 combines all the essentials of breed character, performance, and an impressive pedigree. This 4 year old herd sire prospect comes with a balanced genetic profile that is low for BW and better than breed average for WW, YW, Milk, and Marbling. The sire of Super Duty is a proven son of +Mr. 3H X-Ray 825 while his dam combines +HK Passport and +Mr. 3X He's Got the Look. Study the possibilities that Super Duty could play in your program!



of the sale! onant Recipient 1.9 17 31 6 **REG**: 1011996 **D.9.B:** 1/7/2020 PREGNANT RECIPIENT RED LMC POLLED MADISON 133/0 (P) POLLED PATHFINDER (P) E3 MANSO ZENA LMC LN POLLED PAPPO 136/6 (P) + MR WINCHESTER MAGNUM 999 + MISS TRIPLE C 5/4 (S) MISS DOUBLE A 556/8 + MR. V8 380/6 MR. V8 135/7 (P)

If you are a progressive Red Brahman breeder then study this opportunity closely. Moffitt Cattle Company is offering a 60 day female sexed pregnant recipient that is located at Hoof Stock Genetics in Ranger, Texas. The sire to this package is LMC LN Polled Pappo 136/6 who was a many time winner and now a proven sire in the USA and around the world with winners and top sellers to his credit. The donor dam of this package is CT Ms. Butler Rhineaux who was a division champion at the 2017 National