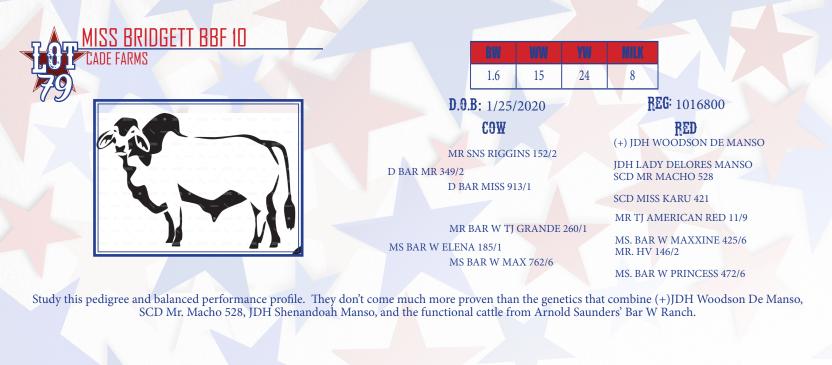

he is sired by Mr. Broken Triangle 518 who is backed by the successful show bull Mr. MK Jackpot and a daughter of the National & International Champion +Mr. MK Vernon 349/1 and a Reserve National Champion Female. The bottom side of this pedigree combines TO's Red Zone, the iconic +Mr. Wincchester Magnum and the National Champion +CC Misti. If you are looking for a great genetic opportunity don't miss Ms. CF Reyna!



Miss Bridgett is a yearling heifer that comes with as much carcass quality as any animal in this sale ranking in the top 15% for BOTH REA and Marbing. This superior carcass quality is the result of being sired by a D Bar Ranch bull and out of a cow that is heavy Mayronne influenced. She is only a yearling but one that we think has a bright future as a genetic breeding piece.





Miss Bridgett BBF 07 is the combination of cattle that come from some of the harshest environments. The sire to 07 came from Sam Duplantis' D Bar Ranch in South Louisiana and the dam originated in deep South Texas at the ranch of Arnold Saunders. As an added bonus 07 offers a balanced genetic profile which should project that she will be productive.



Miss Bridgett BBF 20 is one of our most maternally oriented females as confirmed by her ranking in the top 5% of the breed for Milk EPD. This superior maternal influence should not come as a surprise due to her pedigree that consists of:

+Mr. H Elijah Manso 281/2 - 2015 International Champion Bull, Register of Renown Sire, Maternal Grand Sire of the 2021 Reserve International Champion Bull and out of one of the most proven donors in the