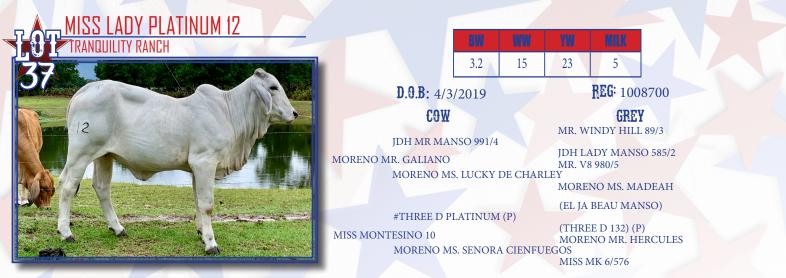

Miss Lady Platinum 12 is genetically the same as lot 36 being sired by Moreno Mr. Galiano and out of a cross of the proven Australian polled sire #Three D Polled Platinum and Moreno Ms. Senora Cienfuegos.