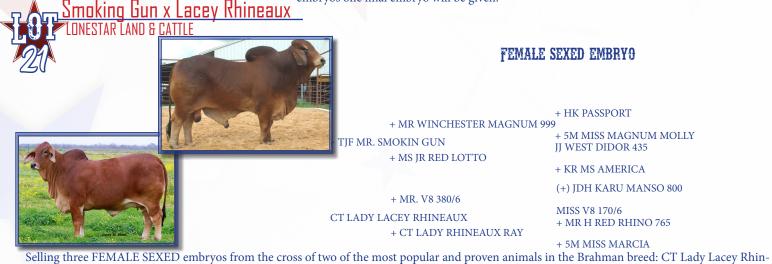

Selling three FEMALE SEXED embryos from the cross of two of the most popular and proven animals in the Brahman breed: CT Lady Lacey Rhineaux 12/13 x +TJF Mr. Smokin Gun 109/7! Two of his most recent accomplishments are siring the 2020 International Champion Red Female and 2019 Reserve National Champion Red Female. These two winners are in addition to 218 other offspring that consists of many winners that helped earn him the #1 Sire of the past 5 years for show points earned by progeny. CT Lady Lacey Rhineaux was a former National and Reserve International Champion that culminated into her being named the ABBA Show Cow of the Year. The dam to Lacey is the former National & International Champion and ABBA Show Cow of the Year and proven donor as reflected by her achieving the #1 Ranking in the ABBA Register of Renown, +CT Lady Rhineaux Ray. Selling three embryos with a guarantee of one 60 day pregnancy. If no pregnancy is achieved with the first three embryos one final embryo will be given.