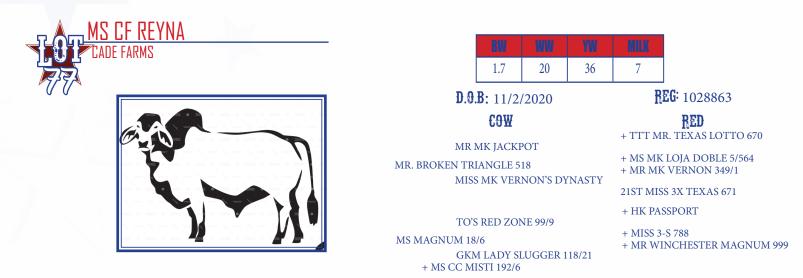

| C.W.S MR 68<br>MISS CWS 311<br>C.W.S. MISS 82          | C.W.S. MR. 42<br>C.W.S. MISS 36<br>MR MK 225/7<br>SANDANISCA 121                       |

Gyr Female bred to a Sardo Negro Bull! In this sale we are selling the majority of our cattle due to a new job. We purchased this female from C.W. Strickland in Texas who is world renowned as a Gyr breeder. We ordinarily would not sell our foundation cows but due to the circumstances will have to let them go. If you have an interest in joining the growing Gyr movement you can get on board with this genetic package!



Just a recently weaned heifer but look at her pedigree! She is sired by Mr. Broken Triangle 518 who is backed by the successful show bull Mr. MK Jackpot and a daughter of the National & International Champion +Mr. MK Vernon 349/1 and a Reserve National Champion Female. The bottom side of this pedigree combines TO's Red Zone, the iconic +Mr. Wincchester Magnum and the National Champion +CC Misti. If you are looking for a great genetic opportunity don't miss Ms. CF Reyna!



Miss Bridgett is a yearling heifer that comes with as much carcass quality as any animal in this sale ranking in the top 15% for BOTH REA and Marbing. This superior carcass quality is the result of being sired by a D Bar Ranch bull and out of a cow that is heavy Mayronne influenced. She is only a yearling but one that