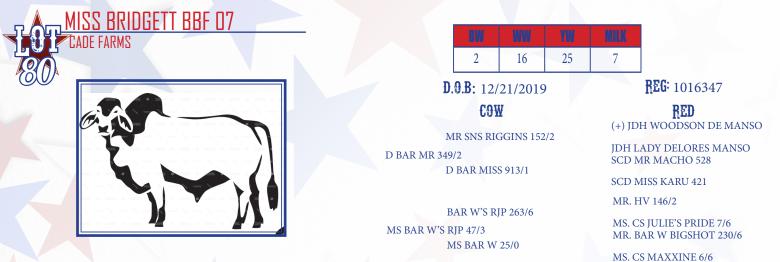

is sired by Mr. Broken Triangle 518 who is backed by the successful show bull Mr. MK Jackpot and a daughter of the National & International Champion +Mr. MK Vernon 349/1 and a Reserve National Champion Female. The bottom side of this pedigree combines TO's Red Zone, the iconic +Mr. Wincchester Magnum and the National Champion +CC Misti. If you are looking for a great genetic opportunity don't miss Ms. CF Reyna!



Miss Bridgett is a yearling heifer that comes with as much carcass quality as any animal in this sale ranking in the top 15% for BOTH REA and Marbing. This superior carcass quality is the result of being sired by a D Bar Ranch bull and out of a cow that is heavy Mayronne influenced. She is only a yearling but one that we think has a bright future as a genetic breeding piece.





Miss Bridgett BBF 07 is the combination of cattle that come from some of the harshest environments. The sire to 07 came from Sam Duplantis' D Bar Ranch in South Louisiana and the dam originated in deep South Texas at the ranch of Arnold Saunders. As an added bonus 07 offers a balanced genetic profile which should project that she will be productive.



Miss Bridgett BBF 20 is one of our most maternally oriented females as confirmed by her ranking in the top 5% of the breed for Milk EPD. This superior maternal influence should not come as a surprise due to her pedigree that consists of:

+Mr. H Elijah Manso 281/2 - 2015 International Champion Bull, Register of Renown Sire, Maternal Grand Sire of the 2021 Reserve International Champion Bull and out of one of the most proven donors in the b