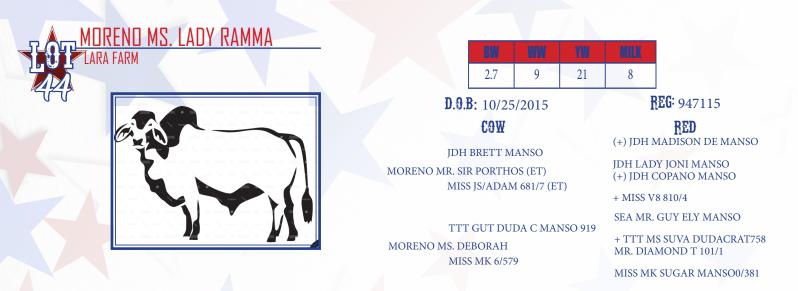

How about this 5 year old bred cow that combines the influential genetics of J.D. Hudgins, V8 Ranch, Tic Tac Toe, and Diamond T Ranch? You can't build pedigree with any more influential ranches. As expected from such superior genetics Moreno Ms. Lady Ramma ranks in the top 15% of the breed for Milk. Sells bred 6-8 months to LEW Mr. Black Jack 21 #953365