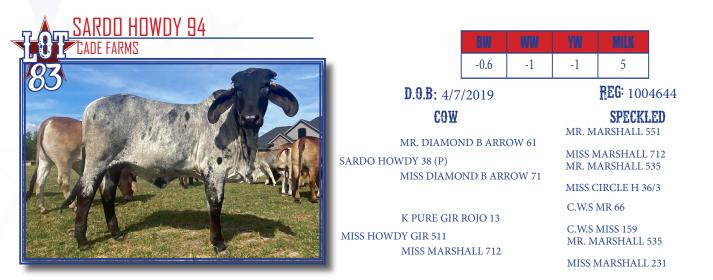

| <b>REG:</b> 937143                                                                                          |  |  |  |
|                             | COW<br>MR. MARSHALL 551<br>MR. MARSHALL 250<br>MISS MARSHALL 891 | <b>GREY</b><br>JOKER'S INDU KING 225<br>EL DORADO'S LADY 1/5<br>TWA MR GRAND BRYAN 154<br>MISS MARSHALL 707 |  |  |  |
|                             | COMMANCHE GOGGLES<br>JWD ZEVA<br>SCARLET                         | COMMANCHE CHARGER<br>MISS ADALIDA 01<br>P.A. SOLUTION<br>PA HERDEIRO BABET                                  |  |  |  |

JWD Miss Zana is the result of crossing a T.R. Marshall sire with a Gyr cow. We are going to miss these Gyr influenced cattle but hope that you take advantage of the opportunities! Sells bred to JSM Marshalls Max 37 #965471



Don't miss some of the foundation Sardo Negro cattle. These cattle have gained a lot of interest in the past few years all across the United States and we enjoyed being involved in this emerging market. We purchased this female from Howdy Smith in Texas and she sells exposed to JSM Marshalls Max 37 #965471.



Now this is exciting!! A Registered Sardo Negro by the famed Mariachi that was imported from Mexico and exposed to JSM Marshalls Max 37 #965471. There aren't many Sardo Negro cattle available in the USA. Don't miss this rare opportunity!



**D.0.B**:11-19-2019

**REG:** F89627

BULL

Golden Certified Angus X Brahman F-1 Sire: 44 Stellar Returns 4105 Dam: Miss V8 563/8



**D.9.B:** 12-11-2019

**REG:** #F89625

BULL

Golden Certified Angus X Brahman F-1 Sire: 44 Full Ride 1955 Dam