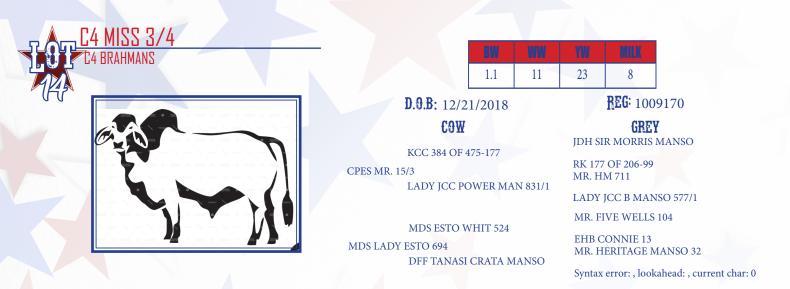

C4 Miss ¾ is an extremely fertile female who will calf before 30 months of age to Moreno Mr. Polled Piky 841 #969804 a former show bull. This fertility and doability should come as no surprise as she is backed by some of the most functional and production oriented cattle in Florida that derived from Marcus Shackelford, Kempfer Cattle Co., and Jimmy Chapman.