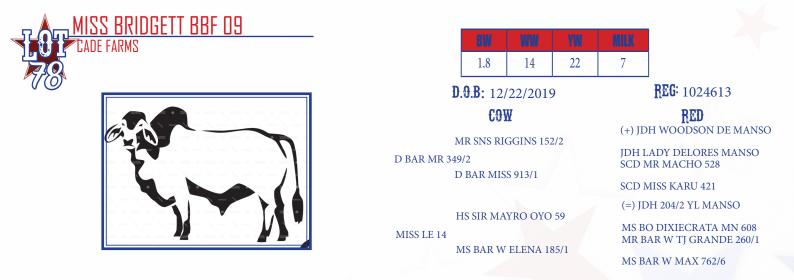

to a new job. We purchased this female from C.W. Strickland in Texas who is world renowned as a Gyr breeder. We ordinarily would not sell our foundation cows but due to the circumstances will have to let them go. If you have an interest in joining the growing Gyr movement you can get on board with this genetic package!



Just a recently weaned heifer but look at her pedigree! She is sired by Mr. Broken Triangle 518 who is backed by the successful show bull Mr. MK Jackpot and a daughter of the National & International Champion +Mr. MK Vernon 349/1 and a Reserve National Champion Female. The bottom side of this pedigree combines TO's Red Zone, the iconic +Mr. Wincchester Magnum and the National Champion +CC Misti. If you are looking for a great genetic opportunity don't miss Ms. CF Reyna!



Miss Bridgett is a yearling heifer that comes with as much carcass quality as any animal in this sale ranking in the top 15% for BOTH REA and Marbing. This superior carcass quality is the result of being sired by a D Bar Ranch bull and out of a cow that is heavy Mayronne influenced. She is only a yearling but one that we think has a bright future as a genetic breeding piece.





Miss Bridgett BBF 07 is the combination of cattle that come from some of the harshest environments. The sire to 07 came from Sam Duplantis' D Bar Ranch in South Louisiana and the dam originated in deep South Texas at the ranch of Arnold Saunders. As an added bonus 07 offers a balanced genetic profile which should project that she will be productive.



Miss Bridgett BBF 20 is one of our most maternally oriented