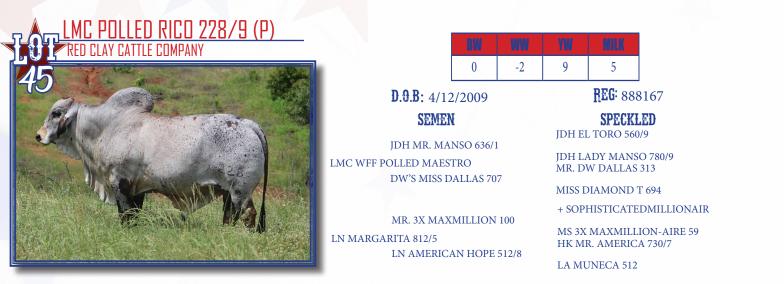

LMC Polled Rico 228/9 is a low birthweight polled sire that has garnered international attention due to his color that will produce speckled or red depending on the cow that he is crossed with. He sired by LMC WFF Polled Maestro who was one of the first herd sires of La Muneca Cattle Co. and a maternal half brother to the great LMC WFF Pistolero. The dam to Rico is LN Margarita who is sired by 3X Mr. Maxmillion. Selling 5 straws of semen with 5 AI Certificates. Additional certificates can be purchased for \$100 each.