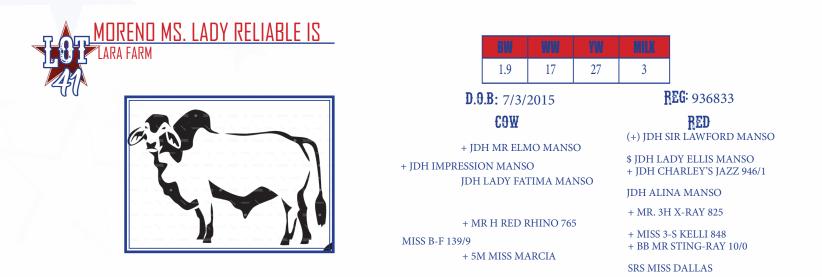

Proven genetics!!! Moreno Ms. Lady Reliable Is combines some of the most proven and popular genetics in the Brahman breed. She is sired by +JDH Impression Manso who is one of the most proven sires ever at Moreno Ranches and the result of crossing the National Champion and global icon +JDH Mr. Elmo Manso and a daughter of the maternal giant +JDH Charley's Jazz. The dam to Reliable Is is a flushmte to +CT Lady Rhineaux Ray 8/9 the TWO TIME National Champion, International Champion, ABBA Show Cow of the Year and the #1 Register of Renown Cow. Sells bred 6-8 months to LEW Mr. Black Jack 21 #953365.

| ARA FARM |                             | <b>BW</b><br>1.3                  | <b>WW</b><br>17  | <b>YW</b><br>27                                                                                                     | MILK<br>3           |                                                      |
|----------|-----------------------------|-----------------------------------|------------------|---------------------------------------------------------------------------------------------------------------------|---------------------|------------------------------------------------------|
|          | D. <del>0</del> .B:         | 6/20/                             | 2015             |                                                                                                                     | F                   | <b>EG:</b> 936840                                    |
|          | + JDH 1<br>+ JDH IMPRESSION | COW<br>MR ELM<br>MANSC<br>ADY FAT |                  | <b>RED</b><br>(+) JDH SIR LAWFORD MANSO<br>\$ JDH LADY ELLIS MANSO<br>+ JDH CHARLEY'S JAZZ 946/1<br>JDH ALINA MANSO |                     |                                                      |
|          | MISS B-F 139/9              | H RED R<br>11SS MA                | HINO 765<br>RCIA | 5                                                                                                                   | + MISS 3<br>+ BB MR | X-RAY 825<br>S KELLI 848<br>STING-RAY 10/0<br>DALLAS |