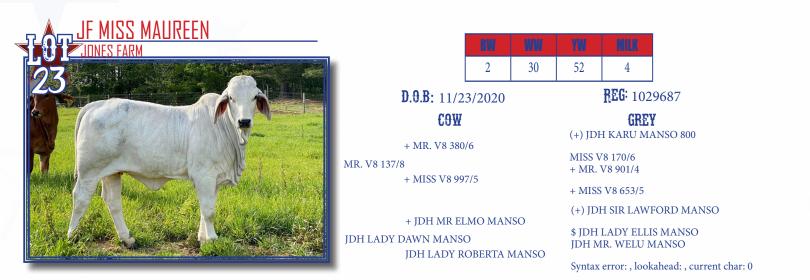

JF Miss Maureen is a November 2020 show heifer prospect. Of course you love her amazing look that is heavy structured, deep ribbed, long, feminine and eye appealing. There is so much more that she offers from a genetic standpoint being the result of the "Golden Cross" of the influence of +Mr. V8 380/6 and +JDH Mr. Elmo Manso. The sire to Maureen in the former V8 Ranch Show Bull Mr. V8 137/8 and her dam is the proven donor for Jones Farms and Moreno Ranches JDH Lady Dawn Manso. Look at her amazing Growth and Carcass figures that further indicate the influence that she can play as a breeding piece.

| JONES FARM | BW         WW         YI           0.7         24         40               |                                                                                                                                                             |         |  |  |  |
|------------|----------------------------------------------------------------------------|-------------------------------------------------------------------------------------------------------------------------------------------------------------|---------|--|--|--|
|            | <b>D.9.B:</b> 11/28/2020                                                   | REG                                                                                                                                                         | 1029688 |  |  |  |
|            | <b>COW</b><br>JDH MR MANSO 939<br>JDH MR MANSO 356/1<br>JDH LADY MANSO 769 | <b>GREY</b><br>MR H CAVALIER MANSO 700<br>+ JDH LADY MANSO 85/4<br>JDH MR MANSO 991/4<br>JDH LADY MANSO 395/4                                               |         |  |  |  |
|            | + JDH MR ELMO MANSO<br>JDH LADY DAWN MANSO<br>JDH LADY ROBERTA MANSO       | <ul> <li>(+) JDH SIR LAWFORD MANSO</li> <li>\$ JDH LADY ELLIS MANSO</li> <li>JDH MR. WELU MANSO</li> <li>Syntax error: , lookahead: , current cl</li> </ul> |         |  |  |  |