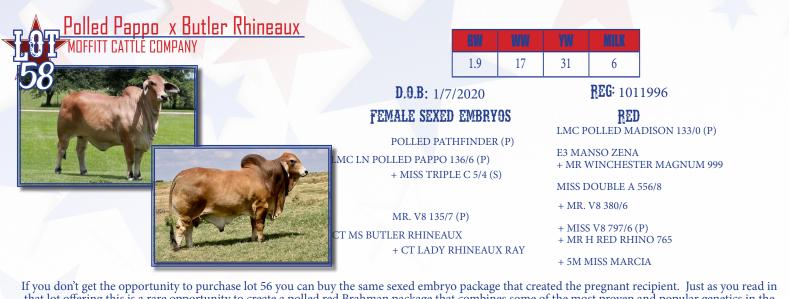

If you are a progressive Red Brahman breeder then study this opportunity closely. Moffitt Cattle Company is offering a 60 day female sexed pregnant recipient that is located at Hoof Stock Genetics in Ranger, Texas. The sire to this package is LMC LN Polled Pappo 136/6 who was a many time winner and now a proven sire in the USA and around the world with winners and top sellers to his credit. The donor dam of this package is CT Ms. Butler Rhineaux who was a division champion at the 2017 National Brahman Show among numerous other wins. As her name indicates she is sired by Mr. V8 135/7 "The Butler" and out of the #1 Register of Renown Cow +CT Lady Rhineaux Ray 8/9. Don't miss this exciting opportunity!