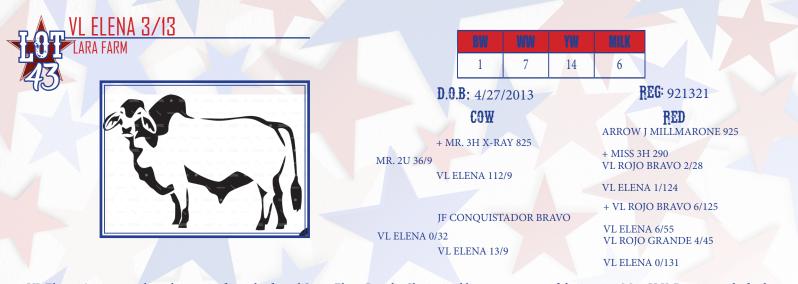

VL Elena 3/13 is a regular calving cow from the famed Santa Elena Ranch. She is sired by a proven son of the iconic +Mr. 3H X-Ray 825 and of a dam that combines the National Champion and proven sire +VL Rojo Bravo 6/125, +Mr. 3X Maxmillion-aire 56, and double bred to the legendary +Sophisti-catedMillionair. Sells bred 6-8 months to LEW Mr. Black Jack 21 #953365