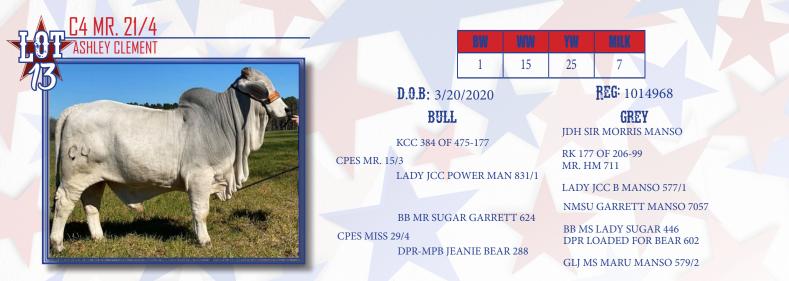

C4 Mr. 21/4 is a halter broke and many time champion show bull. Not only is he built right being stout made, deep ribbed, and heavy muscled but he is low birth weight and backed by a balanced performance profile. 21/4 combines the proven genetics of some of the most influential breeders in Florida to include Doc Partin, Jimmy Chapman, Kempfer Cattle Company, and Barthle Brothers. This 14 month old bull is ready to go and can impact BOTH Registered Brahman and commercial herds.