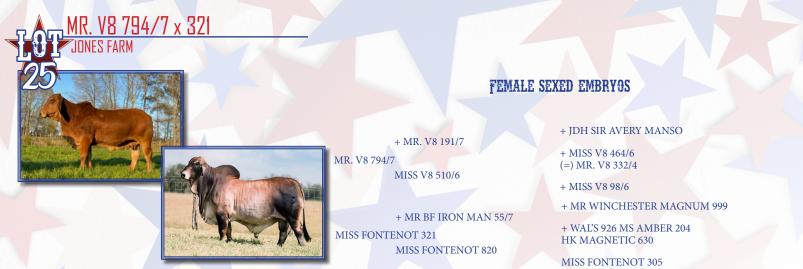

#### SEXED FEMALE EMBRYOS

+ MR. V8 191/7

MR. V8 794/7 (P) MISS V8 510/6

+ MR, V8 458/7

MISS U4 MANSO 407/8 JDH LADY MINOR MANSO + JDH SIR AVERY MANSO + MISS V8 464/6 (=) MR. V8 332/4 + MISS V8 98/6 (P) + JDH MR ELMO MANSO MISS V8 100/7

JDH JORDAN MANSO

JDH MS CANTU MANSO

Progressive Grey Genetics Here! Mr. V8 794/7 is a proven POLLED sire who has sired show winner and sale toppers. 794/7 was a former show bull for V8 Ranch that is sired by the Reserve International Champion +Mr. V8 191/7 and out of Miss 510/6 (the same dam as V8 279/7). The dam to this genetic opportunity is sired by +Mr. V8 458/7 "Noble" and out of the \$38,000 high selling cow at the World Brahman Congress that has been an outstanding producer for Underwood Ranch and Heritage Cattle Company. It should be noted that a flushmate to U4 407/8 was the State Fair of LA Grand Champion and many other shows validating the success of this mating. Selling three FEMALE SEXED embryos with a guarantee of one 60 day pregnancy. If no pregnancy is achieved from the first three embryos one final embryo will be given.