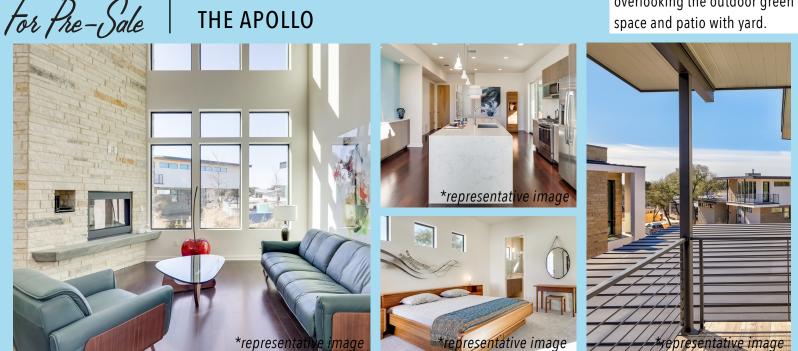

The APOLLO

STARLIGHT VILLAGE - LEANDER. TEXAS

| The | Α | P( | DL | С |
|-----|---|----|----|---|
| •   |   |    |    |   |

Area: CLN Price: Starting at \$605k Square Feet: 2,111

Bedrooms: 4 Bathrooms: 2.5 Living: 2 Balconies: 1