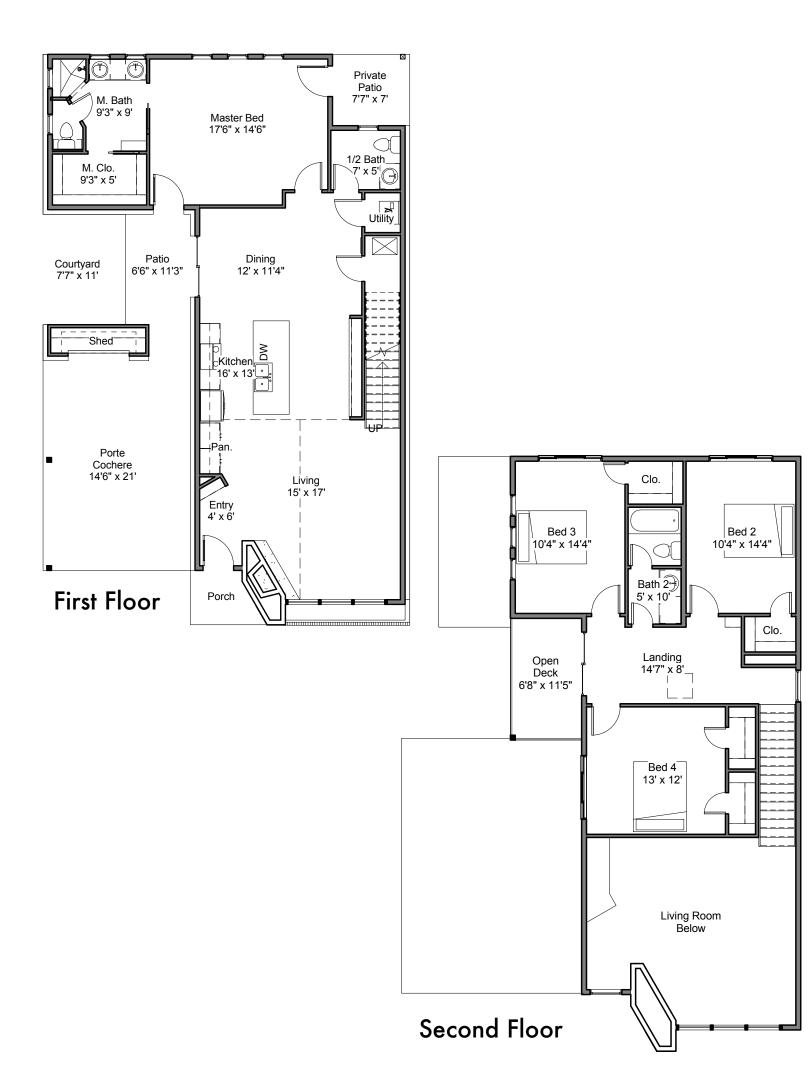

The APOLLO

STARLIGHT VILLAGE - LEANDER. TEXAS

| The | Α | P( | DL | С |
|-----|---|----|----|---|
| •   |   |    |    |   |

Area: CLN Price: Starting at \$605k Square Feet: 2,111

Bedrooms: 4 Bathrooms: 2.5 Living: 2 Balconies: 1