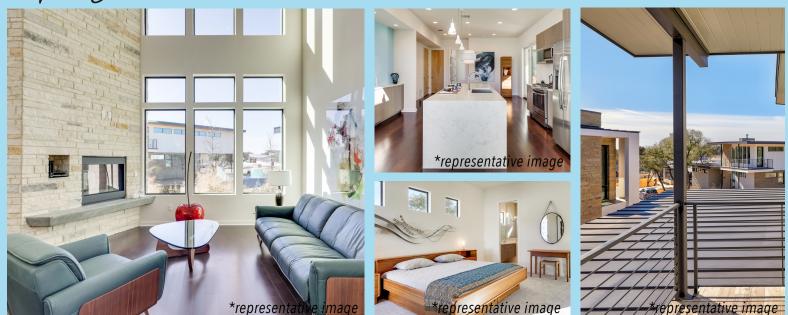

Atomic Ranch Magazine calls it "midcentury mania" with "stunning curb appeal" – this space-age home features a dramatic double-height living room w/ 20' rock wall fireplace and floating hearth, a custom gourmet kitchen with Carraraguartz counters, large butler bar and Mid Mod lighting package. The spa-like master suite on the main level includes Carrara-quartz counters at the double vanity, walk-in shower with frameless glass and a walk-in closet. Upstairs you'll find a threebedroom suite of rooms with second living area and balcony overlooking the outdoor green space and patio with yard.