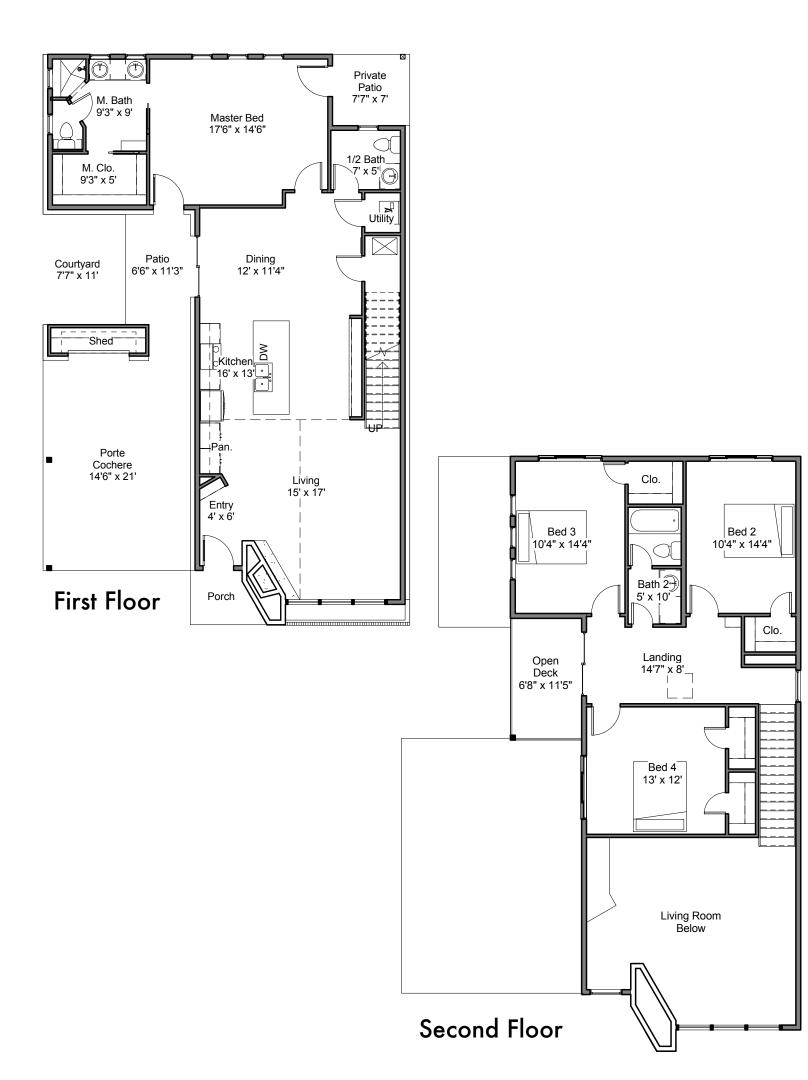

| The | Α | PC | LO |
|-----|---|----|----|
|     |   |    |    |

Area: CLN Price: Starting at \$490k Square Feet: 2,240 Bedrooms: 4 Bathrooms: 2.5 Living: 2 Balconies: 1

WHERE MID-CENTURY COOL MEETS  $2^{1}$  CENTURY LIVING

Atomic Ranch Magazine calls it "midcentury mania" with "stunning curb appeal" – this space-age home features a dramatic double-height living room w/ 20' rock wall fireplace and floating hearth, a custom gourmet kitchen with Carraraguartz counters, large butler bar and Mid Mod lighting package. The spa-like master suite on the main level includes Carrara-quartz counters at the double vanity, walk-in shower with frameless glass and a walk-in closet. Upstairs you'll find a threebedroom suite of rooms with second living area and balcony overlooking the outdoor green space and patio with yard.