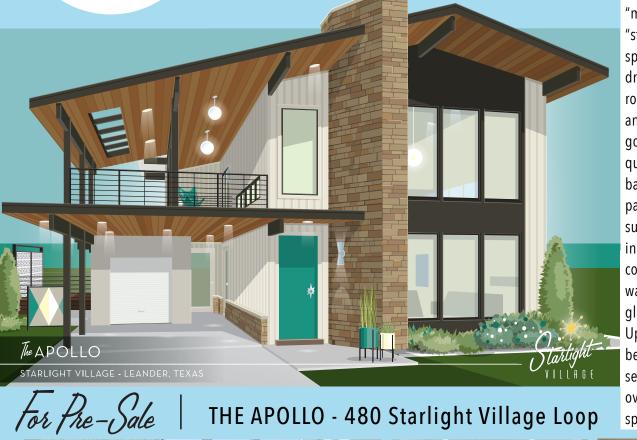

| The | Α | PC | LO |
|-----|---|----|----|
|     |   |    |    |

Area: CLN Price: Starting at \$490k Square Feet: 2,240 Bedrooms: 4 Bathrooms: 2.5 Living: 2 Balconies: 1

WHERE MID-CENTURY COOL MEETS  $2^{1}$  CENTURY LIVING

Atomic Ranch Magazine calls it "midcentury mania" with "stunning curb appeal" – this space-age home features a dramatic double-height living room w/ 20' rock wall fireplace and floating hearth, a custom gourmet kitchen with Carraraguartz counters, large butler bar and Mid Mod lighting package. The spa-like master suite on the main level includes Carrara-quartz counters at the double vanity, walk-in shower with frameless glass and a walk-in closet. Upstairs you'll find a threebedroom suite of rooms with second living area and balcony overlooking the outdoor green space and patio with yard.