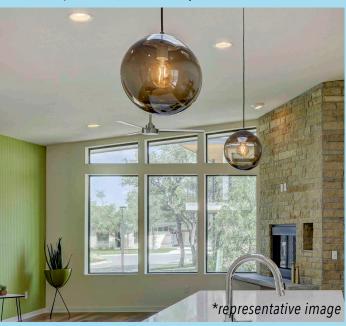

Called a community of "MCM dream homes" by Atomic Ranch Magazine – the Gemini is perfect for entertaining, boasting an open-concept living area, fireplace feature with floating fire bench, Brazilian Teak hardwood flooring, clerestory windows, custom Italian kitchen with all-Bosch appliance package, Carrara-quartz counters, heritage tile backsplash and Mid Mod lighting package. The master suite includes a walk-in shower with frameless glass, Carrara-quartz counters & double vanity and a walk-in closet. Guest bedroom and second bath with tub. Outdoor patio and private green space.