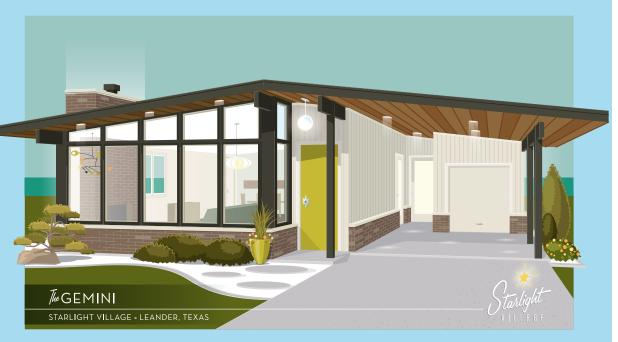

## The GEMINI

Area: CLN

Price: Starting at \$399k

Square Feet: 1,371

Bedrooms: 2

Bathrooms: 2

Living: 1

WHERE MID-CENTURY COOL MEETS 2/SI CENTURY LIVING

Called a community of "MCM dream homes" by Atomic Ranch Magazine – the Gemini is perfect for entertaining, boasting an open-concept living area, fireplace feature with floating fire bench, Brazilian Teak hardwood flooring, clerestory windows, custom Italian kitchen with all-Bosch appliance package, Carrara-quartz counters, heritage tile backsplash and Mid Mod lighting package. The master suite includes a walk-in shower with frameless glass, Carrara-quartz counters & double vanity and a walk-in closet. Guest bedroom and second bath with tub. Outdoor patio and private green space.