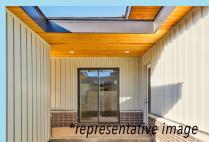

Called a community of "MCM dream homes" by Atomic Ranch Magazine – the Gemini is perfect for entertaining, boasting an open-concept living area, fireplace feature with floating fire bench, Brazilian Teak hardwood flooring, clerestory windows, custom Italian kitchen with all-Bosch appliance package, Carrara-quartz counters, heritage tile backsplash and Mid Mod lighting package. The master suite includes a walk-in shower with frameless glass, Carrara-quartz counters & double vanity and a walk-in closet. Guest bedroom and second bath with tub. Outdoor patio and private green space.