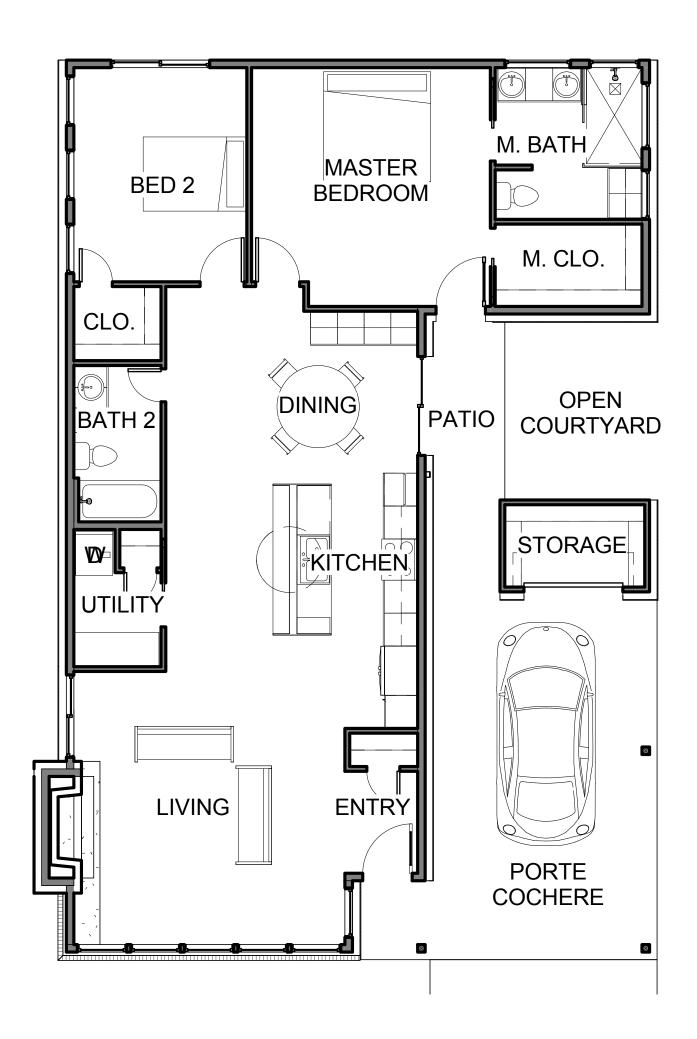

## The GEMINI

Area: CLN

Price: Starting at \$399k

Square Feet: 1,371

Bedrooms: 2

Bathrooms: 2

Living: 1

WHERE MID-CENTURY COOL MEETS 2/SI CENTURY LIVING

Called a community of "MCM dream homes" by Atomic Ranch Magazine – the Gemini is perfect for entertaining, boasting an open-concept living area, fireplace feature with floating fire bench, Brazilian Teak hardwood flooring, clerestory windows, custom Italian kitchen with all-Bosch appliance package, Carrara-quartz counters, heritage tile backsplash and Mid Mod lighting package. The master suite includes a walk-in shower with frameless glass, Carrara-quartz counters & double vanity and a walk-in closet. Guest bedroom and second bath with tub. Outdoor patio and private green space.