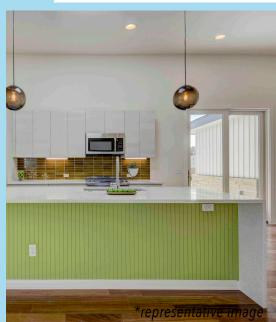

Called a community of "MCM dream homes" by Atomic Ranch Magazine – the Gemini is perfect for entertaining, boasting an open-concept living area, fireplace feature with floating fire bench, Brazilian Teak hardwood flooring, clerestory windows, custom Italian kitchen with all-Bosch appliance package, Carrara-quartz counters, heritage tile backsplash and Mid Mod lighting package. The master suite includes a walk-in shower with frameless glass, Carrara-quartz counters & double vanity and a walk-in closet. Guest bedroom and second bath with tub. Outdoor patio and private green space.