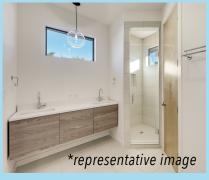

Called a community of "MCM dream homes" by Atomic Ranch Magazine – the Gemini is perfect for entertaining, boasting an open-concept living area, fireplace feature with floating fire bench, Brazilian Teak hardwood flooring, clerestory windows, custom Italian kitchen with all-Bosch appliance package, Carrara-quartz counters, heritage tile backsplash and Mid Mod lighting package. The master suite includes a walk-in shower with frameless glass, Carrara-quartz counters & double vanity and a walk-in closet. Guest bedroom and second bath with tub. Outdoor patio and private green space.