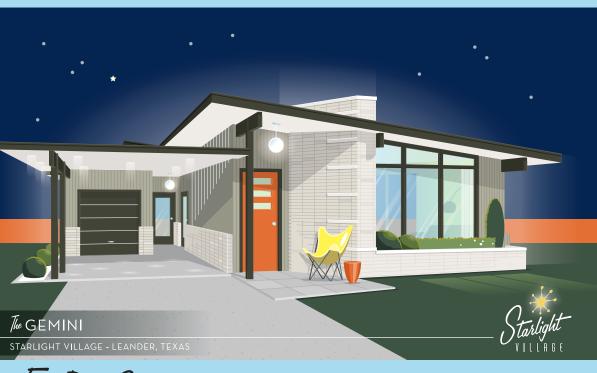

## The GEMINI

Area: CLN Price: \$354,900

Bathrooms: 2 Living: 1

Bedrooms: 2

Square Feet: 1,371 L

WHERE MID-CENTURY COOL MEETS 2/2 CENTURY LIVING

Called a community of "MCM dream homes" by Atomic Ranch Magazine – the Gemini is perfect for entertaining, boasting an open-concept living area, fireplace feature with floating fire bench, Brazilian Teak hardwood flooring, clerestory windows, custom Italian kitchen with all-Bosch appliance package, Carrara-quartz counters, heritage tile backsplash and Mid Mod lighting package. The master suite includes a walk-in shower with frameless glass, Carrara-quartz counters & double vanity and a walk-in closet. Guest bedroom and second bath with tub. Outdoor patio and private green space.