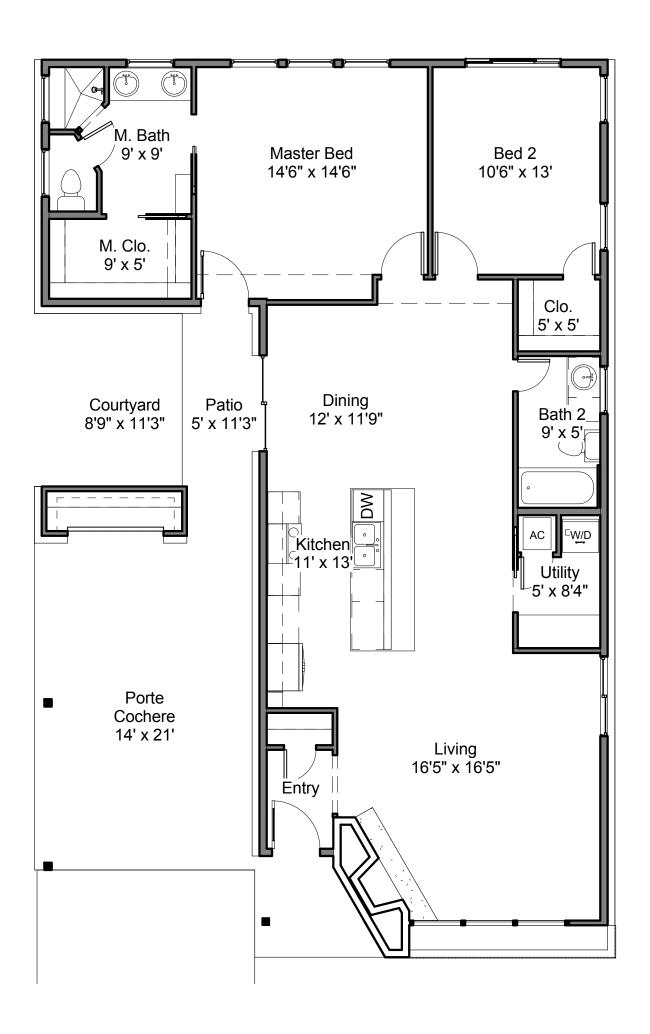

## The GEMINI

Area: CLN Price: \$354,900

Bathrooms: 2 Living: 1

Bedrooms: 2

Square Feet: 1,371 L

WHERE MID-CENTURY COOL MEETS 2/2 CENTURY LIVING

Called a community of "MCM dream homes" by Atomic Ranch Magazine – the Gemini is perfect for entertaining, boasting an open-concept living area, fireplace feature with floating fire bench, Brazilian Teak hardwood flooring, clerestory windows, custom Italian kitchen with all-Bosch appliance package, Carrara-quartz counters, heritage tile backsplash and Mid Mod lighting package. The master suite includes a walk-in shower with frameless glass, Carrara-quartz counters & double vanity and a walk-in closet. Guest bedroom and second bath with tub. Outdoor patio and private green space.