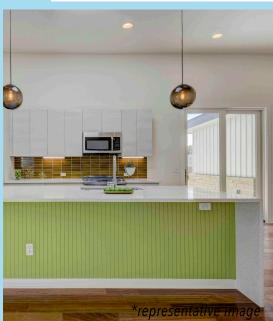

## The GEMINI

Area: CLN Price: \$354,900

Bathrooms: 2 Living: 1

Bedrooms: 2

Square Feet: 1,371 L

WHERE MID-CENTURY COOL MEETS 2/2 CENTURY LIVING

Called a community of "MCM dream homes" by Atomic Ranch Magazine – the Gemini is perfect for entertaining, boasting an open-concept living area, fireplace feature with floating fire bench, Brazilian Teak hardwood flooring, clerestory windows, custom Italian kitchen with all-Bosch appliance package, Carrara-quartz counters, heritage tile backsplash and Mid Mod lighting package. The master suite includes a walk-in shower with frameless glass, Carrara-quartz counters & double vanity and a walk-in closet. Guest bedroom and second bath with tub. Outdoor patio and private green space.