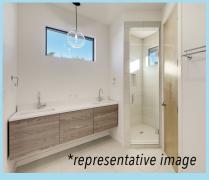

## The GEMINI

Area: CLN Price: \$354,900

Bathrooms: 2 Living: 1

Bedrooms: 2

Square Feet: 1,371 L

WHERE MID-CENTURY COOL MEETS 2/2 CENTURY LIVING

Called a community of "MCM dream homes" by Atomic Ranch Magazine – the Gemini is perfect for entertaining, boasting an open-concept living area, fireplace feature with floating fire bench, Brazilian Teak hardwood flooring, clerestory windows, custom Italian kitchen with all-Bosch appliance package, Carrara-quartz counters, heritage tile backsplash and Mid Mod lighting package. The master suite includes a walk-in shower with frameless glass, Carrara-quartz counters & double vanity and a walk-in closet. Guest bedroom and second bath with tub. Outdoor patio and private green space.