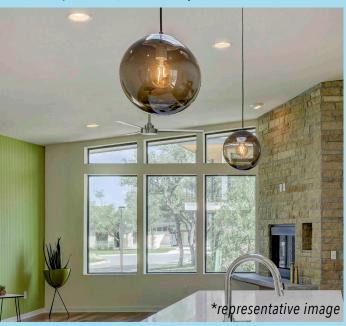

## The GEMINI

Area: CLN Price: \$354,900

Bathrooms: 2 Living: 1

Bedrooms: 2

Square Feet: 1,371 L

WHERE MID-CENTURY COOL MEETS 2/2 CENTURY LIVING

Called a community of "MCM dream homes" by Atomic Ranch Magazine – the Gemini is perfect for entertaining, boasting an open-concept living area, fireplace feature with floating fire bench, Brazilian Teak hardwood flooring, clerestory windows, custom Italian kitchen with all-Bosch appliance package, Carrara-quartz counters, heritage tile backsplash and Mid Mod lighting package. The master suite includes a walk-in shower with frameless glass, Carrara-quartz counters & double vanity and a walk-in closet. Guest bedroom and second bath with tub. Outdoor patio and private green space.