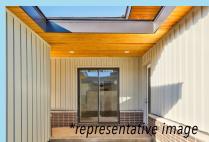

## The GEMINI

Area: CLN Price: \$354,900

Bathrooms: 2 Living: 1

Bedrooms: 2

Square Feet: 1,371 L

WHERE MID-CENTURY COOL MEETS 2/2 CENTURY LIVING

Called a community of "MCM dream homes" by Atomic Ranch Magazine – the Gemini is perfect for entertaining, boasting an open-concept living area, fireplace feature with floating fire bench, Brazilian Teak hardwood flooring, clerestory windows, custom Italian kitchen with all-Bosch appliance package, Carrara-quartz counters, heritage tile backsplash and Mid Mod lighting package. The master suite includes a walk-in shower with frameless glass, Carrara-quartz counters & double vanity and a walk-in closet. Guest bedroom and second bath with tub. Outdoor patio and private green space.