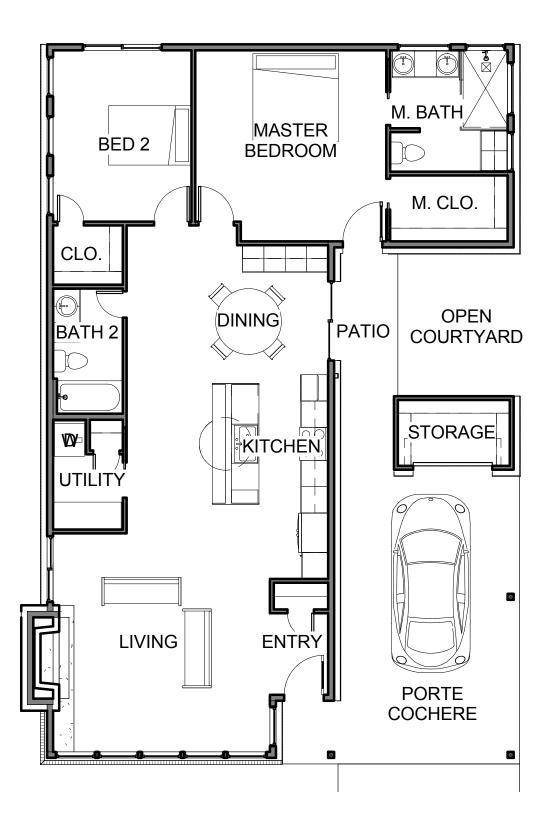

For Pre-Sale

Area: CLN Price: Starting at \$399,900k Bathrooms: 2 Square Feet: 1,371

Bedrooms: 2 Living: 1

Called a community of "MCM dream homes" by Atomic

WHERE MID-CENTURY COOL MEETS 2/11 CENTURY LIVING

THE GEMINI

Ranch Magazine – the Gemini is perfect for entertaining, boasting an open-concept living area, fireplace feature with floating fire bench, Brazilian Teak hardwood flooring, clerestory windows, custom Italian kitchen with all-Bosch appliance package, Carrara-quartz counters, heritage tile backsplash and Mid Mod lighting package. The master suite includes a walk-in shower with frameless glass, Carrara-quartz counters & double vanity and a walk-in closet. Guest bedroom and second bath with tub. Outdoor patio and private green space.