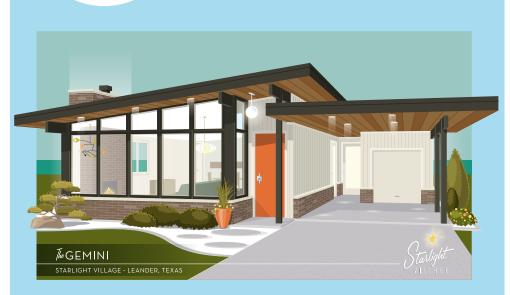

For Pre-Sale

Area: CLN Price: Starting at \$399,900k Bathrooms: 2 Square Feet: 1,371

Bedrooms: 2 Living: 1

Called a community of "MCM dream homes" by Atomic

WHERE MID-CENTURY COOL MEETS 2/11 CENTURY LIVING

THE GEMINI

Ranch Magazine – the Gemini is perfect for entertaining, boasting an open-concept living area, fireplace feature with floating fire bench, Brazilian Teak hardwood flooring, clerestory windows, custom Italian kitchen with all-Bosch appliance package, Carrara-quartz counters, heritage tile backsplash and Mid Mod lighting package. The master suite includes a walk-in shower with frameless glass, Carrara-quartz counters & double vanity and a walk-in closet. Guest bedroom and second bath with tub. Outdoor patio and private green space.