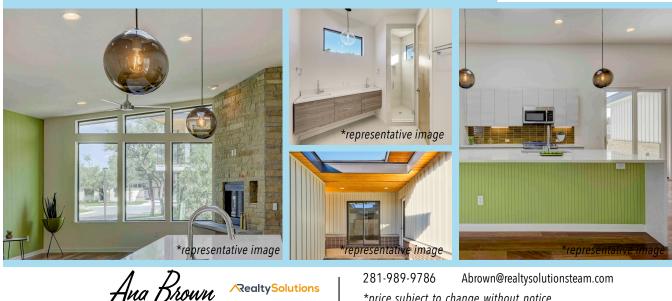

THE GEMINI

Ranch Magazine – the Gemini is perfect for entertaining, boasting an open-concept living area, fireplace feature with floating fire bench, Brazilian Teak hardwood flooring, clerestory windows, custom Italian kitchen with all-Bosch appliance package, Carrara-quartz counters, heritage tile backsplash and Mid Mod lighting package. The master suite includes a walk-in shower with frameless glass, Carrara-quartz counters & double vanity and a walk-in closet. Guest bedroom and second bath with tub. Outdoor patio and private green space.