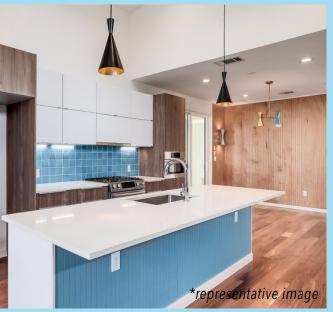

## The MERCURY

Area: CLN Price: \$454,900 Square Feet: 2,109

Balconies: 1

Bathrooms: 2 Half Baths: 1 Living: 1

Bedrooms: 3

WHERE MID-CENTURY COOL MEETS 2/2 CENTURY LIVING

Called a community of "MCM dream homes" by Atomic Ranch Magazine – the Mercury is perfect for entertaining, boasting an open-concept living area, fireplace feature with floating fire bench, Brazilian Teak hardwood flooring, custom Italian kitchen with Bosch appliance package, solid quartzite counters, heritage tile backsplash and Mid Mod lighting package. The master suite includes a walk-in double shower with frameless glass, quartzite counters with double vanity & freestanding soaker tub. Two upstairs guest bedrooms with loft. Outdoor patio and private green space.