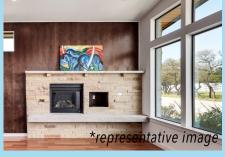

## The MERCURY

Area: CLN Price: \$454,900 Square Feet: 2,109

Balconies: 1

Bathrooms: 2 Half Baths: 1 Living: 1

Bedrooms: 3

WHERE MID-CENTURY COOL MEETS 2/2 CENTURY LIVING

Called a community of "MCM dream homes" by Atomic Ranch Magazine – the Mercury is perfect for entertaining, boasting an open-concept living area, fireplace feature with floating fire bench, Brazilian Teak hardwood flooring, custom Italian kitchen with Bosch appliance package, solid quartzite counters, heritage tile backsplash and Mid Mod lighting package. The master suite includes a walk-in double shower with frameless glass, quartzite counters with double vanity & freestanding soaker tub. Two upstairs guest bedrooms with loft. Outdoor patio and private green space.