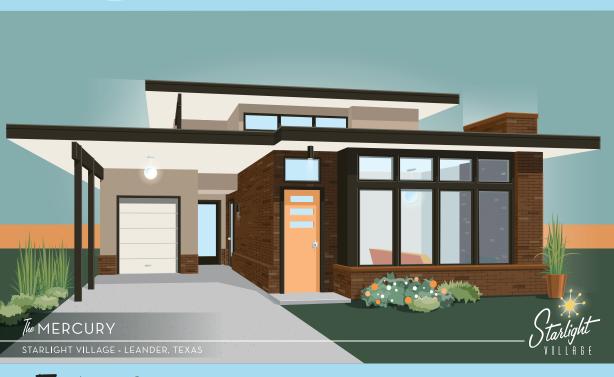

## The MERCURY

Area: CLN Price: \$454,900 Square Feet: 2,109

Balconies: 1

Bathrooms: 2 Half Baths: 1 Living: 1

Bedrooms: 3

WHERE MID-CENTURY COOL MEETS 2/2 CENTURY LIVING

Called a community of "MCM dream homes" by Atomic Ranch Magazine – the Mercury is perfect for entertaining, boasting an open-concept living area, fireplace feature with floating fire bench, Brazilian Teak hardwood flooring, custom Italian kitchen with Bosch appliance package, solid quartzite counters, heritage tile backsplash and Mid Mod lighting package. The master suite includes a walk-in double shower with frameless glass, quartzite counters with double vanity & freestanding soaker tub. Two upstairs guest bedrooms with loft. Outdoor patio and private green space.