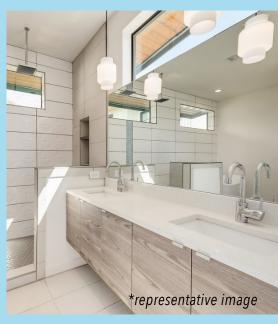

## The MERCURY

Area: CLN Price: \$454,900 Square Feet: 2,109

Balconies: 1

Bathrooms: 2 Half Baths: 1 Living: 1

Bedrooms: 3

WHERE MID-CENTURY COOL MEETS 2/2 CENTURY LIVING

Called a community of "MCM dream homes" by Atomic Ranch Magazine – the Mercury is perfect for entertaining, boasting an open-concept living area, fireplace feature with floating fire bench, Brazilian Teak hardwood flooring, custom Italian kitchen with Bosch appliance package, solid quartzite counters, heritage tile backsplash and Mid Mod lighting package. The master suite includes a walk-in double shower with frameless glass, quartzite counters with double vanity & freestanding soaker tub. Two upstairs guest bedrooms with loft. Outdoor patio and private green space.