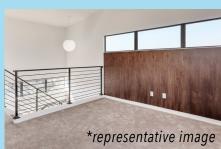

## The MERCURY

Area: CLN Price: \$454,900 Square Feet: 2,109

Balconies: 1

Bathrooms: 2 Half Baths: 1 Living: 1

Bedrooms: 3

WHERE MID-CENTURY COOL MEETS 2/2 CENTURY LIVING

Called a community of "MCM dream homes" by Atomic Ranch Magazine – the Mercury is perfect for entertaining, boasting an open-concept living area, fireplace feature with floating fire bench, Brazilian Teak hardwood flooring, custom Italian kitchen with Bosch appliance package, solid quartzite counters, heritage tile backsplash and Mid Mod lighting package. The master suite includes a walk-in double shower with frameless glass, quartzite counters with double vanity & freestanding soaker tub. Two upstairs guest bedrooms with loft. Outdoor patio and private green space.