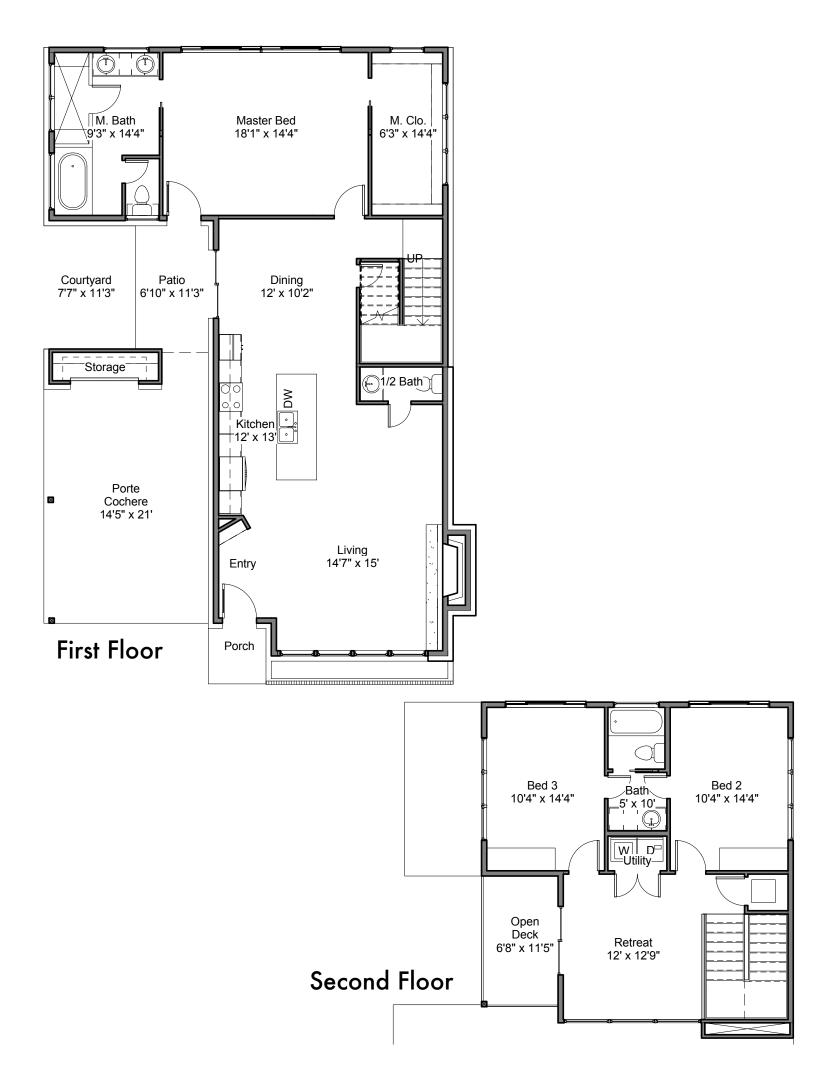

## The MERCURY

Area: CLN Price: \$454,900 Square Feet: 2,109

Balconies: 1

Bathrooms: 2 Half Baths: 1 Living: 1

Bedrooms: 3

WHERE MID-CENTURY COOL MEETS 2/2 CENTURY LIVING

Called a community of "MCM dream homes" by Atomic Ranch Magazine – the Mercury is perfect for entertaining, boasting an open-concept living area, fireplace feature with floating fire bench, Brazilian Teak hardwood flooring, custom Italian kitchen with Bosch appliance package, solid quartzite counters, heritage tile backsplash and Mid Mod lighting package. The master suite includes a walk-in double shower with frameless glass, quartzite counters with double vanity & freestanding soaker tub. Two upstairs guest bedrooms with loft. Outdoor patio and private green space.