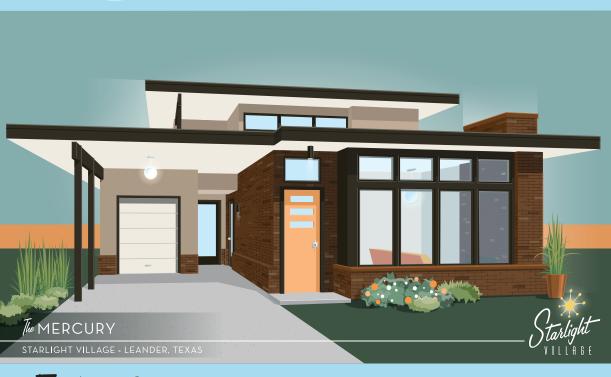

## The MERCURY

Area: CLN Starting at: \$550k Square Feet: 1,923

Balconies: 1

Bathrooms: 2 Half Baths: 1 Living: 1

Bedrooms: 3

WHERE MID-CENTURY COOL MEETS 2/31 CENTURY LIVING

Called a community of "MCM dream homes" by Atomic Ranch Magazine – the Mercury is perfect for entertaining, boasting an open-concept living area, fireplace feature with floating fire bench, Brazilian Teak hardwood flooring, custom Italian kitchen with Bosch appliance package, solid quartzite counters, heritage tile backsplash and Mid Mod lighting package. The master suite includes a walk-in double shower with frameless glass, quartzite counters with double vanity & freestanding soaker tub. Two upstairs guest bedrooms with loft. Outdoor patio and private green space.