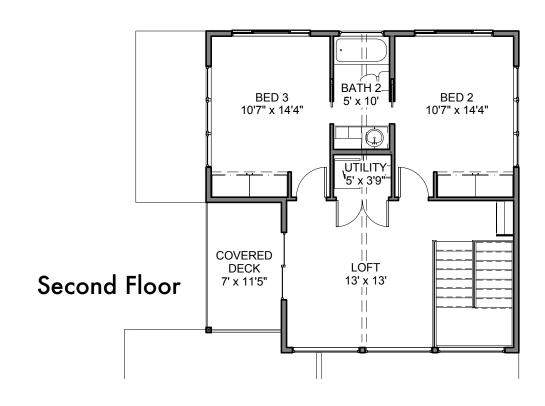

## The MERCURY

Area: CLN Starting at: \$550k Square Feet: 1,923

Balconies: 1

Bathrooms: 2 Half Baths: 1 Living: 1

Bedrooms: 3

WHERE MID-CENTURY COOL MEETS 2/31 CENTURY LIVING

Called a community of "MCM dream homes" by Atomic Ranch Magazine – the Mercury is perfect for entertaining, boasting an open-concept living area, fireplace feature with floating fire bench, Brazilian Teak hardwood flooring, custom Italian kitchen with Bosch appliance package, solid quartzite counters, heritage tile backsplash and Mid Mod lighting package. The master suite includes a walk-in double shower with frameless glass, quartzite counters with double vanity & freestanding soaker tub. Two upstairs guest bedrooms with loft. Outdoor patio and private green space.