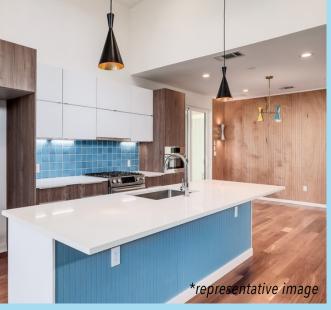

## The MERCURY

Area: CLN Starting at: \$550k Square Feet: 1,923

Balconies: 1

Bathrooms: 2 Half Baths: 1 Living: 1

Bedrooms: 3

WHERE MID-CENTURY COOL MEETS 2/31 CENTURY LIVING

Called a community of "MCM dream homes" by Atomic Ranch Magazine – the Mercury is perfect for entertaining, boasting an open-concept living area, fireplace feature with floating fire bench, Brazilian Teak hardwood flooring, custom Italian kitchen with Bosch appliance package, solid quartzite counters, heritage tile backsplash and Mid Mod lighting package. The master suite includes a walk-in double shower with frameless glass, quartzite counters with double vanity & freestanding soaker tub. Two upstairs guest bedrooms with loft. Outdoor patio and private green space.