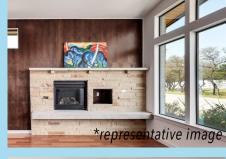

## The MERCURY

Area: CLN Starting at: \$550k Square Feet: 1,923

Balconies: 1

Bathrooms: 2 Half Baths: 1 Living: 1

Bedrooms: 3

WHERE MID-CENTURY COOL MEETS 2/31 CENTURY LIVING

Called a community of "MCM dream homes" by Atomic Ranch Magazine – the Mercury is perfect for entertaining, boasting an open-concept living area, fireplace feature with floating fire bench, Brazilian Teak hardwood flooring, custom Italian kitchen with Bosch appliance package, solid quartzite counters, heritage tile backsplash and Mid Mod lighting package. The master suite includes a walk-in double shower with frameless glass, quartzite counters with double vanity & freestanding soaker tub. Two upstairs guest bedrooms with loft. Outdoor patio and private green space.