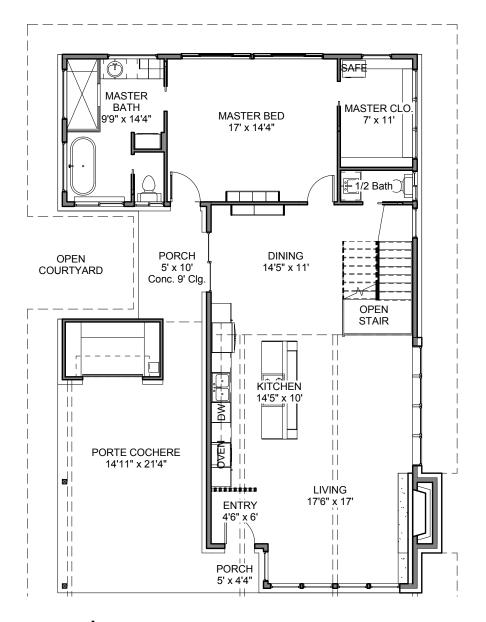

## The MERCURY

Area: CLN Starting at: \$550k Square Feet: 1,923

Balconies: 1

Bathrooms: 2 Half Baths: 1 Living: 1

Bedrooms: 3

WHERE MID-CENTURY COOL MEETS 2/31 CENTURY LIVING

Called a community of "MCM dream homes" by Atomic Ranch Magazine – the Mercury is perfect for entertaining, boasting an open-concept living area, fireplace feature with floating fire bench, Brazilian Teak hardwood flooring, custom Italian kitchen with Bosch appliance package, solid quartzite counters, heritage tile backsplash and Mid Mod lighting package. The master suite includes a walk-in double shower with frameless glass, quartzite counters with double vanity & freestanding soaker tub. Two upstairs guest bedrooms with loft. Outdoor patio and private green space.

## For Pre-Sale | THE MERCURY

Michael Kopecky

512-876-1559 \*price subject to change without notice mike@starlightvillagehomes.com

First Floor