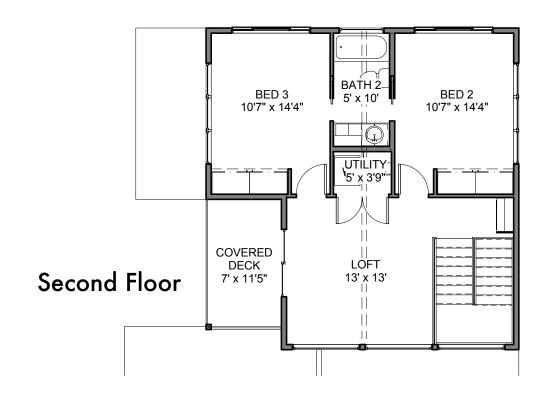

## The MERCURY

Area: CLN Starting at: \$575k Square Feet: 1,923

Bathrooms: 2 Half Baths: 1 Living: 1

Bedrooms: 3

Balconies: 1

WHERE MID-CENTURY COOL MEETS 2/2 CENTURY LIVING

Called a community of "MCM dream homes" by Atomic Ranch Magazine – the Mercury is perfect for entertaining, boasting an open-concept living area, fireplace feature with floating fire bench, Brazilian Teak hardwood flooring, custom Italian kitchen with Bosch appliance package, solid quartzite counters, heritage tile backsplash and Mid Mod lighting package. The master suite includes a walk-in double shower with frameless glass, quartzite counters with double vanity & freestanding soaker tub. Two upstairs quest bedrooms with loft. Outdoor patio and private green space.