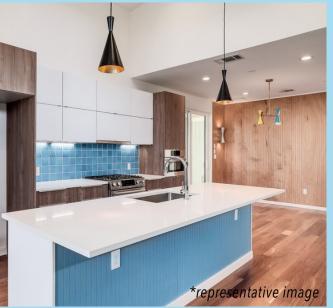

## The MERCURY

Area: CLN Starting at: \$575k Square Feet: 1,923

Bathrooms: 2 Half Baths: 1 Living: 1

Bedrooms: 3

Balconies: 1

WHERE MID-CENTURY COOL MEETS 2/2 CENTURY LIVING

Called a community of "MCM dream homes" by Atomic Ranch Magazine – the Mercury is perfect for entertaining, boasting an open-concept living area, fireplace feature with floating fire bench, Brazilian Teak hardwood flooring, custom Italian kitchen with Bosch appliance package, solid quartzite counters, heritage tile backsplash and Mid Mod lighting package. The master suite includes a walk-in double shower with frameless glass, quartzite counters with double vanity & freestanding soaker tub. Two upstairs quest bedrooms with loft. Outdoor patio and private green space.