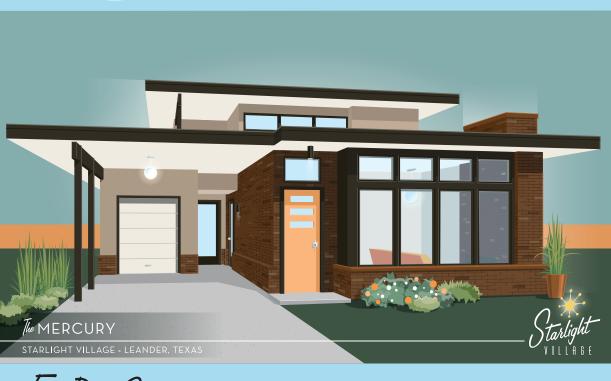

## The MERCURY

Area: CLN Starting at: \$575k Square Feet: 1,923

Bathrooms: 2 Half Baths: 1 Living: 1

Bedrooms: 3

Balconies: 1

WHERE MID-CENTURY COOL MEETS 2/2 CENTURY LIVING

Called a community of "MCM dream homes" by Atomic Ranch Magazine – the Mercury is perfect for entertaining, boasting an open-concept living area, fireplace feature with floating fire bench, Brazilian Teak hardwood flooring, custom Italian kitchen with Bosch appliance package, solid quartzite counters, heritage tile backsplash and Mid Mod lighting package. The master suite includes a walk-in double shower with frameless glass, quartzite counters with double vanity & freestanding soaker tub. Two upstairs quest bedrooms with loft. Outdoor patio and private green space.