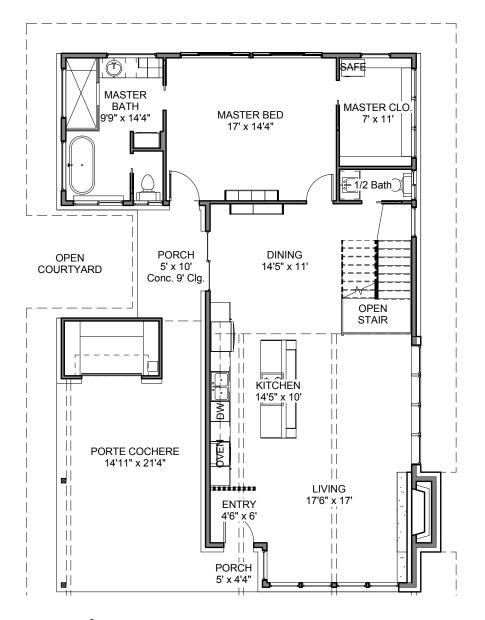

## The MERCURY

Area: CLN Starting at: \$575k Square Feet: 1,923

Bathrooms: 2 Half Baths: 1 Living: 1

Bedrooms: 3

Balconies: 1

WHERE MID-CENTURY COOL MEETS 2/2 CENTURY LIVING

Called a community of "MCM dream homes" by Atomic Ranch Magazine – the Mercury is perfect for entertaining, boasting an open-concept living area, fireplace feature with floating fire bench, Brazilian Teak hardwood flooring, custom Italian kitchen with Bosch appliance package, solid quartzite counters, heritage tile backsplash and Mid Mod lighting package. The master suite includes a walk-in double shower with frameless glass, quartzite counters with double vanity & freestanding soaker tub. Two upstairs quest bedrooms with loft. Outdoor patio and private green space.

## For Pre-Sale | THE MERCURY

Ana Brown

RealtySolutions

281-989-9786 Abrown@realysolutionsteam.com \*price subject to change without notice

First Floor