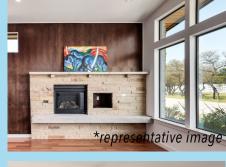

## The MERCURY

Area: CLN Starting at: \$575k Square Feet: 1,923

Bathrooms: 2 Half Baths: 1 Living: 1

Bedrooms: 3

Balconies: 1

WHERE MID-CENTURY COOL MEETS 2/2 CENTURY LIVING

Called a community of "MCM dream homes" by Atomic Ranch Magazine – the Mercury is perfect for entertaining, boasting an open-concept living area, fireplace feature with floating fire bench, Brazilian Teak hardwood flooring, custom Italian kitchen with Bosch appliance package, solid quartzite counters, heritage tile backsplash and Mid Mod lighting package. The master suite includes a walk-in double shower with frameless glass, quartzite counters with double vanity & freestanding soaker tub. Two upstairs quest bedrooms with loft. Outdoor patio and private green space.