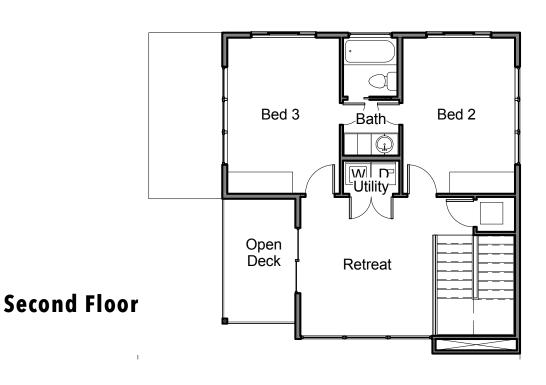

## The MERCURY

Area: CLN Price: \$454,900 Square Feet: 2,109

Bathrooms: 2 Half Baths: 1 Living: 1

Bedrooms: 3

Balconies: 1

WHERE MID-CENTURY COOL MEETS 21ST CENTURY LIVING

Called a community of "MCM dream homes" by Atomic Ranch Magazine – the Mercury is perfect for entertaining, boasting an open-concept living area, fireplace feature with floating fire bench, Brazilian Teak hardwood flooring, custom Italian kitchen with Bosch appliance package, solid quartzite counters, heritage tile backsplash and Mid Mod lighting package. The master suite includes a walk-in double shower with frameless glass, quartzite counters with double vanity & freestanding soaker tub. Two upstairs guest bedrooms with loft. Outdoor patio and private green space.