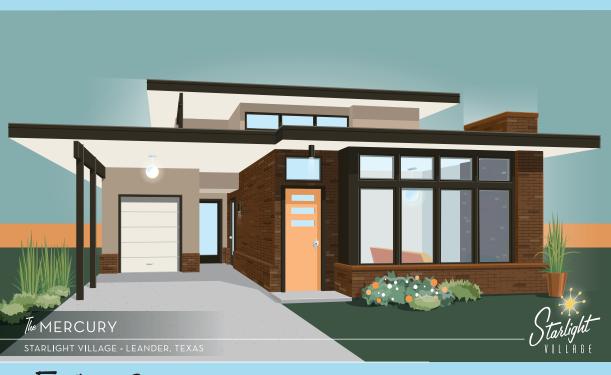

## The MERCURY

Area: CLN Price: \$454,900 Square Feet: 2,109

Bathrooms: 2 Half Baths: 1 Living: 1

Bedrooms: 3

Balconies: 1

WHERE MID-CENTURY COOL MEETS 21ST CENTURY LIVING

Called a community of "MCM dream homes" by Atomic Ranch Magazine – the Mercury is perfect for entertaining, boasting an open-concept living area, fireplace feature with floating fire bench, Brazilian Teak hardwood flooring, custom Italian kitchen with Bosch appliance package, solid quartzite counters, heritage tile backsplash and Mid Mod lighting package. The master suite includes a walk-in double shower with frameless glass, quartzite counters with double vanity & freestanding soaker tub. Two upstairs guest bedrooms with loft. Outdoor patio and private green space.