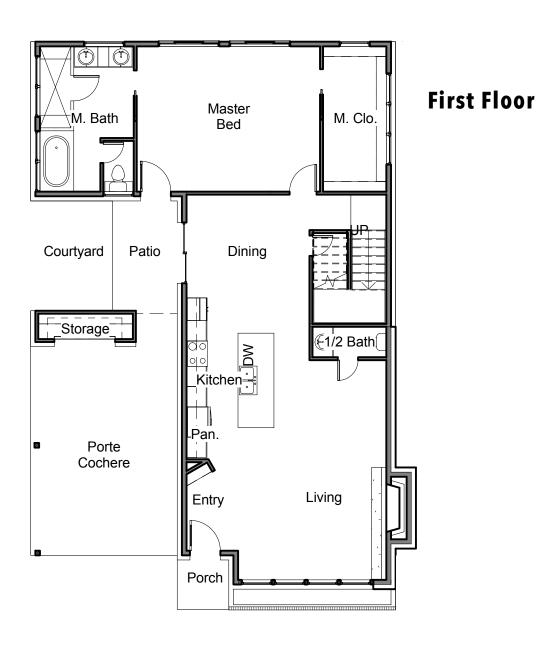

## The MERCURY

Area: CLN Price: \$454,900 Square Feet: 2,109

Bathrooms: 2 Half Baths: 1 Living: 1

Bedrooms: 3

Balconies: 1

WHERE MID-CENTURY COOL MEETS 21ST CENTURY LIVING

Called a community of "MCM dream homes" by Atomic Ranch Magazine – the Mercury is perfect for entertaining, boasting an open-concept living area, fireplace feature with floating fire bench, Brazilian Teak hardwood flooring, custom Italian kitchen with Bosch appliance package, solid quartzite counters, heritage tile backsplash and Mid Mod lighting package. The master suite includes a walk-in double shower with frameless glass, quartzite counters with double vanity & freestanding soaker tub. Two upstairs guest bedrooms with loft. Outdoor patio and private green space.