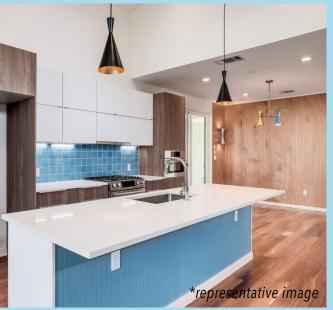

## The MERCURY

Area: CLN Price: \$454,900 Square Feet: 2,109

Bathrooms: 2 Half Baths: 1 Living: 1

Bedrooms: 3

Balconies: 1

WHERE MID-CENTURY COOL MEETS 21ST CENTURY LIVING

Called a community of "MCM dream homes" by Atomic Ranch Magazine – the Mercury is perfect for entertaining, boasting an open-concept living area, fireplace feature with floating fire bench, Brazilian Teak hardwood flooring, custom Italian kitchen with Bosch appliance package, solid quartzite counters, heritage tile backsplash and Mid Mod lighting package. The master suite includes a walk-in double shower with frameless glass, quartzite counters with double vanity & freestanding soaker tub. Two upstairs guest bedrooms with loft. Outdoor patio and private green space.