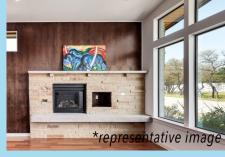

## The MERCURY

Area: CLN Price: \$454,900 Square Feet: 2,109

Bathrooms: 2 Half Baths: 1 Living: 1

Bedrooms: 3

Balconies: 1

WHERE MID-CENTURY COOL MEETS 21ST CENTURY LIVING

Called a community of "MCM dream homes" by Atomic Ranch Magazine – the Mercury is perfect for entertaining, boasting an open-concept living area, fireplace feature with floating fire bench, Brazilian Teak hardwood flooring, custom Italian kitchen with Bosch appliance package, solid quartzite counters, heritage tile backsplash and Mid Mod lighting package. The master suite includes a walk-in double shower with frameless glass, quartzite counters with double vanity & freestanding soaker tub. Two upstairs guest bedrooms with loft. Outdoor patio and private green space.