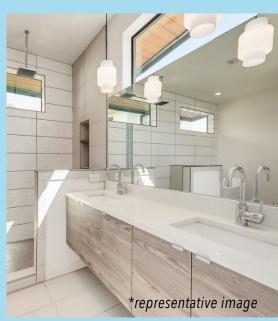

## The MERCURY

Area: CLN Price: \$454,900 Square Feet: 2,109

Bathrooms: 2 Half Baths: 1 Living: 1

Bedrooms: 3

Balconies: 1

WHERE MID-CENTURY COOL MEETS 21ST CENTURY LIVING

Called a community of "MCM dream homes" by Atomic Ranch Magazine – the Mercury is perfect for entertaining, boasting an open-concept living area, fireplace feature with floating fire bench, Brazilian Teak hardwood flooring, custom Italian kitchen with Bosch appliance package, solid quartzite counters, heritage tile backsplash and Mid Mod lighting package. The master suite includes a walk-in double shower with frameless glass, quartzite counters with double vanity & freestanding soaker tub. Two upstairs guest bedrooms with loft. Outdoor patio and private green space.