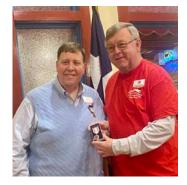

Camp Chaplain Monty Williams received his Chaplain Medal in recognition of his work as our Chaplain. The Oakrood Cemetery Restoration Committee
CORDIALLY INVITES YOU

The "Spirits of Oakwood

A WALKING HISTORY TOUR THROUGH THE HISTORIC OAKWOOD CEMETERY