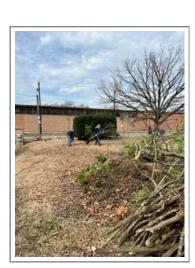

# Greyhound's In Action!

At the request of the Cemetery Board of Directors, the camp met on Saturday, February 4, 2023 to remove the overgrown bushes surrounding the sign at Oakwood Cemetery, Tyler TX.

Before

After

**Special Thanks To Following Compatriots For Your Hard Work:** 

Zach Sabota, Matthew Lee, Monty Williams, Michael Hurley, Billy Pribble Sr., Sam Daggett, and Jesse Walker!