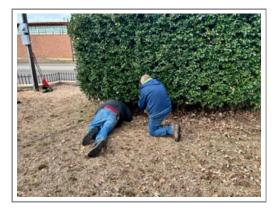

# Greyhound's In Action!

At the request of the Cemetery Board of Directors, the camp met on Saturday, February 4, 2023 to remove the overgrown bushes surrounding the sign at Oakwood Cemetery, Tyler TX.

Before

After

**Special Thanks To Following Compatriots For Your Hard Work:** 

Zach Sabota, Matthew Lee, Monty Williams, Michael Hurley, Billy Pribble Sr., Sam Daggett, and Jesse Walker!