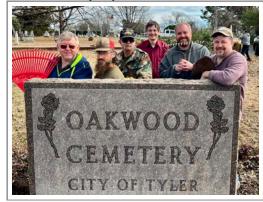

# Greyhound's In Action!

At the request of the Cemetery Board of Directors, the camp met on Saturday, February 4, 2023 to remove the overgrown bushes surrounding the sign at Oakwood Cemetery, Tyler TX.

Before

After

**Special Thanks To Following Compatriots For Your Hard Work:** 

Zach Sabota, Matthew Lee, Monty Williams, Michael Hurley, Billy Pribble Sr., Sam Daggett, and Jesse Walker!