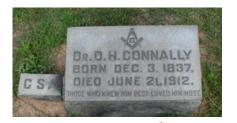

### **Smith County**

Confederate Veteran
Spotlight...

Note: Dr Connally does <u>NOT</u> have a Texas Division Guardian

# Dr. David Hudnal Connally 1837-1912

David H. Connally was born near Atlanta, Georgia on 3 December 1837. He was the oldest son of Cornelius M. And Elizabeth Humber Connally. He attended Atlanta Medical College, graduating in 1860. He married Miss Sallie Winship, daughter of Joseph Winship of Atlanta, GA on 1 January 1863.

Dr. Connally died on 21 June 1912, after being ill for many weeks. He was preceded in death by his wife on November 1, 1886. He was survived by three children: Walter Connally and Mrs. Prince Morris, of Tyler; and Clarence Connally of Austin. The Albert Sidney Johnson Camp United Confederate Veterans provided a special guard of honor to accompany the remains of Dr. Connally during funeral services. Burial was in historic Oakwood Cemetery.