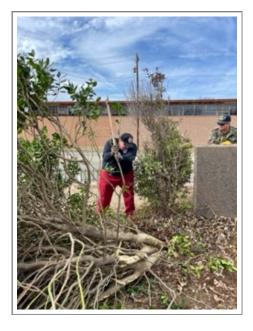

# Greyhound's In Action!

At the request of the Cemetery Board of Directors, the camp met on Saturday, February 4, 2023 to remove the overgrown bushes surrounding the sign at Oakwood Cemetery, Tyler TX.

Before

After

**Special Thanks To Following Compatriots For Your Hard Work:** 

Zach Sabota, Matthew Lee, Monty Williams, Michael Hurley, Billy Pribble Sr., Sam Daggett, and Jesse Walker!