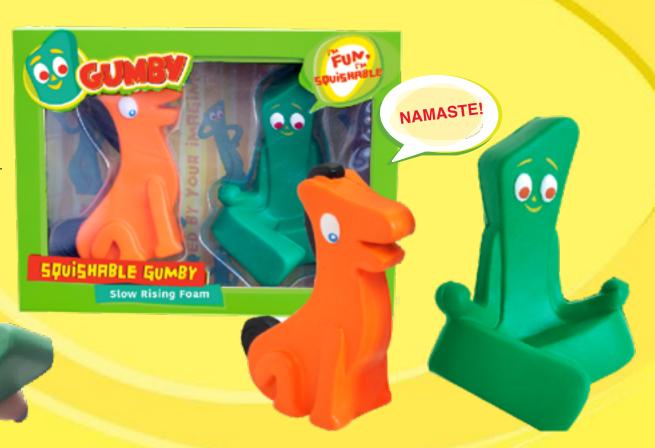

# **Gumby Squishable** Foam Is Slow Rising **And Extremely Soft.**

Gumby Squishable Is Flexible, Exceptionally Lightweight, Irresistible And Lots Of Fun. Gumby Squishable Slow Rising Foam Is Not Just For Kids. Gumby Is An Excellent Squishy Stress Toy For Adults. Keep One At Home, In The Car And On Your Desk At Work To Squeeze Your Way To **Instant Stress Relief!** 

NAMASTE!

0.0

SKU: GBY-SF-6008 UPC: 021893852576

# **Foam Is** Slow Rising And Extremely Soft.

Gumby Squishable Is Flexible, Exceptionally Lightweight, Irresistible And Lots Of Fun. Gumby Squishable Slow Rising Foam Is Not Just For Kids. Gumby Is An Excellent Squishy Stress Toy For Adults. Keep One At Home, In The Car And On Your Desk At Work To Squeeze Your Way To Instant Stress Relief!

SKU: GBY-SF-6007

**UPC:** 021893852569