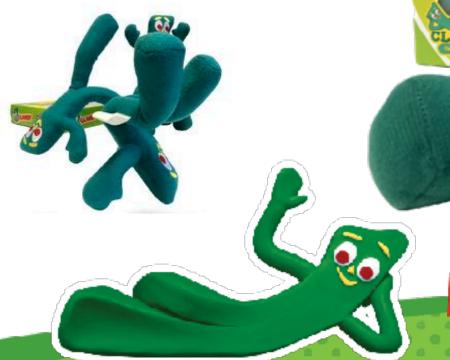

#### It's The One And Only Gumby!

He's soft! He's huggable! He's flexible! He's posable! This cuddly Gumby plush is unique in that you can pose him in so many ways, so let your imagination go. Modeled after a vintage posable plush Gumby, this modern version will thrill fans of all ages.