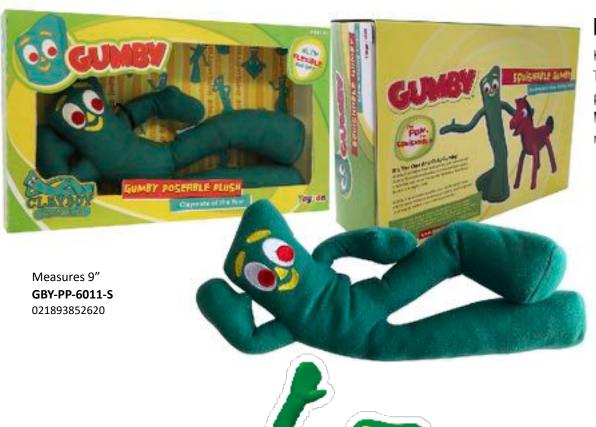

#### Hi I'm Flexible & Soft

#### It's The One And Only Gumby!

He's soft! He's huggable! He's flexible! He's posable! This cuddly Gumby plush is unique in that you can pose him in so many ways, so let your imagination go. Modeled after a vintage posable plush Gumby, this modern version will thrill fans of all ages.

GUMBY POSHBLE PLUSH

Claymate Of The Year

Measures 9"
GBY-PP-6011-S
021893852620

GUMBY POSHBLE PLUSH

Claymate Of The Year