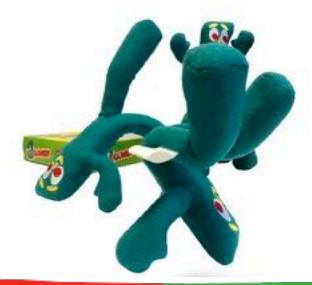

#### It's The One And Only Gumby!

He's soft! He's huggable! He's flexible! He's posable! This cuddly Gumby plush is unique in that you can pose him in so many ways, so let your imagination go. Modeled after a vintage posable plush Gumby, this modern version will thrill fans of all ages.