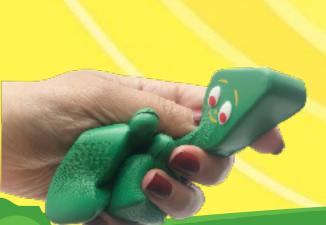

# **Gumby Squishable** Foam Is Slow Rising **And Extremely Soft.**

Gumby Squishable Is Flexible, Exceptionally Lightweight, Irresistible And Lots Of Fun. Gumby Squishable Slow Rising Foam Is Not Just For Kids. Gumby Is An Excellent Squishy Stress Toy For Adults. Keep One At Home, In The Car And On Your Desk At Work To Squeeze Your Way To **Instant Stress Relief!** 

# **Foam Is** Slow Rising And Extremely Soft.

Gumby Squishable Is Flexible, Exceptionally Lightweight, Irresistible And Lots Of Fun. Gumby Squishable Slow Rising Foam Is Not Just For Kids. Gumby Is An Excellent Squishy Stress Toy For Adults. Keep One At Home, In The Car And On Your Desk At Work To Squeeze Your Way To Instant Stress Relief!