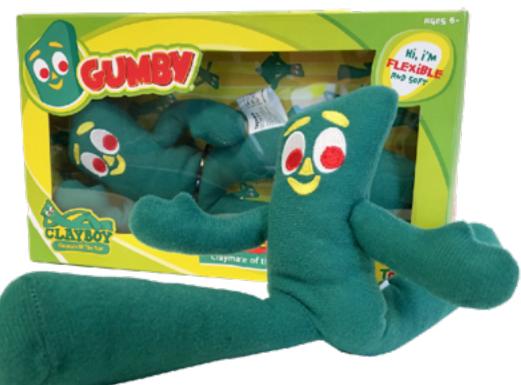

#### Hi I'm Flexible & Soft

#### It's The One And Only Gumby!

He's soft! He's huggable! He's flexible! He's posable! This cuddly Gumby plush is unique in that you can pose him in so many ways, so let your imagination go. Modeled after a vintage posable plush Gumby, this modern version will thrill fans of all ages.

GUMBY POSHBLE PLUSH

Claymate Of The Year