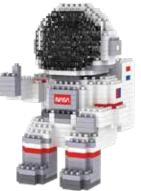

#### **ASTRONAUT MINI BLOCK SET**

828 PIECE SET

This mini block set consists of 828 pcs mini blocks, including a detailed step-by-step color instruction with exquisite details of various sizes and color components. This building block set is excellent for building experience, more challenging, complex and detailed than any other building block. Therefore, after completing the build, you will have more of a sense of accomplishment.