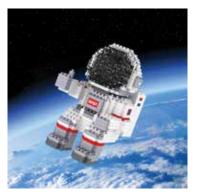

#### **ASTRONAUT MINI BLOCK SET**

828 PIECE SET

This mini block set consists of 828 pcs mini blocks, including a detailed step-by-step color instruction with exquisite details of various sizes and color components. This building block set is excellent for building experience, more challenging, complex and detailed than any other building block. Therefore, after completing the build, you will have more of a sense of accomplishment.