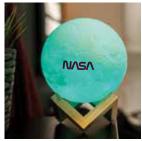

#### **WIRELESS / RECHARGEABLE**

#### NAS-NL-6000

#### **LUNAR NIGHT LIGHT**

16 Colors Lunar Lamp: The lamp is equipped with 16 colors and flash, smooth, fade, and strobe modes, full of fantasy and gorgeous. Choose any one color or mode according to your reference, this moon lamp will create a dreamy and romantic atmosphere for your house, soft light help you fast sleep, very suitable for children bedroom, living room, dining room.

#### Features:

1\*Moon Lamp 1\*Remote Control 1\*USB Charging Cable 1\*Wooden Stand