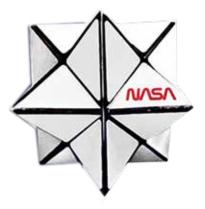

## MAGIC STAR

Single Magic Star Clamshell. From Star to Cube, a great Transforming 3D Geometric Puzzle Toy & Fidget Great for Stress Anxiety Relief. Magic Star is loved and used by Kids and Adults. Magic Star can transform into a myriad of geometric Shapes.