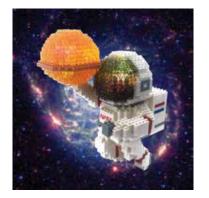

#### **ASTRONAUT MINI BLOCK SET**

828 PIECE SET

This mini block set consists of 828 pcs mini blocks, including a detailed step-by-step color instruction with exquisite details of various sizes and color components. This building block set is excellent for building experience, more challenging, complex and detailed than any other building block. Therefore, after completing the build, you will have more of a sense of accomplishment.

NAS-MB-7001

#### **SPACE DUNK MINI BLOCK SET**

954 PIECE SET

This mini block set consists of 954 pcs mini blocks, including a detailed step-by-step color instruction with exquisite details of various sizes and color components. This building block set is excellent for building experience, more challenging, complex and detailed than any other building block. Therefore, after completing the build, you will have more of a sense of accomplishment.