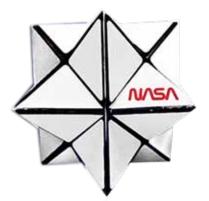

## MAGIC STAR

Single Magic Star Clamshell. From Star to Cube, a great Transforming 3D Geometric Puzzle Toy & Fidget Great for Stress Anxiety Relief. Magic Star is loved and used by Kids and Adults. Magic Star can transform into a myriad of geometric Shapes.

- Magic Star/Cube can be rotated from any direction and angle without any restrictions.
- · Great Fidget Office Toy for Time-Killing, Anxiety & Stress Release. It's Various Play Types functions delivers Endless Possibilities of Fun.
- · Unique and SMART Gift for kids: This geometric Magic Star will make your kids & guest happy and excited, and it will stimulate imagination and creativity.