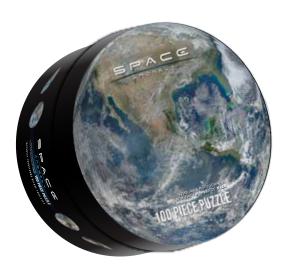

## SPACE

TRANSFORMS FROM EARTH
TO MOON AS YOU'RE
BUILDING YOUR PUZZLE

# 100 PIECE PUZZLE

This 100 piece lenticular puzzle will magically allow you to fly to moon and back all the while you put together your puzzle pieces! This deluxe puzzle features authentic NASA photographs of the blue planet and it's lunar neighbor. It will captivate all space fans of all ages.

FEATURING PHOTOGRAPHS
FROM THE ARCHIVES OF NASA

NAS-MB-7000