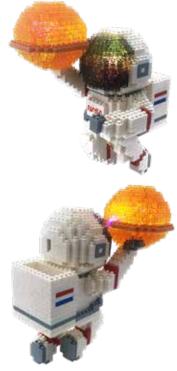

#### **SPACE DUNK MINI BLOCK SET**

954 PIECE SET

This mini block set consists of 954 pcs mini blocks, including a detailed step-by-step color instruction with exquisite details of various sizes and color components. This building block set is excellent for building experience, more challenging, complex and detailed than any other building block. Therefore, after completing the build, you will have more of a sense of accomplishment.