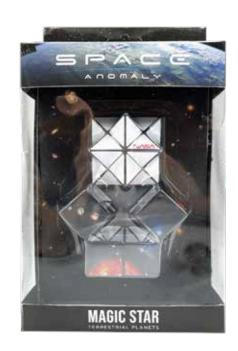

## **MAGIC STAR**

ERRESTRIAL PLANETS

A 2 pack designed to interact with each other. From Star to Cube, a great Transforming 3D Geometric Puzzle Toy & Fidget Great for Stress Anxiety Relief. Magic Star is loved and used by Kids and Adults. Magic Star can transform into a myriad of geometric Shapes.

- Magic Star/Cube can be rotated from any direction and angle without any restrictions.
- · Great Fidget Office Toy for Time-Killing, Anxiety & Stress Release. It's Various Play Types functions delivers Endless Possibilities of Fun.
- · Unique and SMART Gift for kids: This geometric Magic Star will make your kids & guest happy and excited, and it will stimulate imagination and creativity.