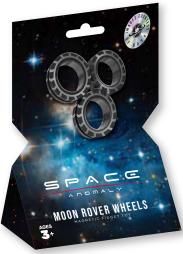

NAS-MR-2500

#### MOON ROVER WHEELS

MAGNETIC FIDGET TOY

Hold with one finger either side of the center and then with your other hand spin. With practice the spinners can be used with one hand only. To spin on a table, simply press the center to keep it stable and spin at the same time. The fidget toys will continue to spin once you let go. Professional magnetic spinning ring toys made of ABS grade plastic, hard and stable, not easy to deform, not slippery even for a long time.