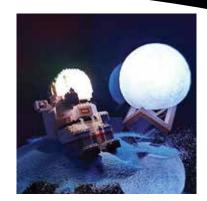

#### **LUNAR NIGHT LIGHT**

16 Colors Lunar Lamp: The lamp is equipped with 16 colors and flash, smooth, fade, and strobe modes, full of fantasy and gorgeous. Choose any one color or mode according to your reference, this moon lamp will create a dreamy and romantic atmosphere for your house, soft light help you fast sleep, very suitable for children bedroom, living room, dining room.

#### Features:

1\*Moon Lamp 1\*Remote Control 1\*USB Charging Cable 1\*Wooden Stand