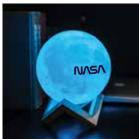

#### **WIRELESS / RECHARGEABLE**

#### NAS-NL-6000

#### **LUNAR NIGHT LIGHT**

16 Colors Lunar Lamp: The lamp is equipped with 16 colors and flash, smooth, fade, and strobe modes, full of fantasy and gorgeous. Choose any one color or mode according to your reference, this moon lamp will create a dreamy and romantic atmosphere for your house, soft light help you fast sleep, very suitable for children bedroom, living room, dining room.

#### Features:

1\*Moon Lamp 1\*Remote Control 1\*USB Charging Cable 1\*Wooden Stand