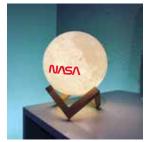

#### **WIRELESS / RECHARGEABLE**

#### NAS-NL-6000

#### **LUNAR NIGHT LIGHT**

16 Colors Lunar Lamp: The lamp is equipped with 16 colors and flash, smooth, fade, and strobe modes, full of fantasy and gorgeous. Choose any one color or mode according to your reference, this moon lamp will create a dreamy and romantic atmosphere for your house, soft light help you fast sleep, very suitable for children bedroom, living room, dining room.

#### Features:

1\*Moon Lamp 1\*Remote Control 1\*USB Charging Cable 1\*Wooden Stand