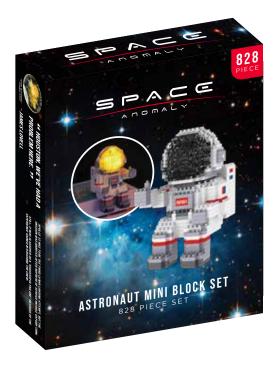

#### **ASTRONAUT MINI BLOCK SET**

828 PIECE SET

This mini block set consists of 828 pcs mini blocks, including a detailed step-by-step color instruction with exquisite details of various sizes and color components. This building block set is excellent for building experience, more challenging, complex and detailed than any other building block. Therefore, after completing the build, you will have more of a sense of accomplishment.