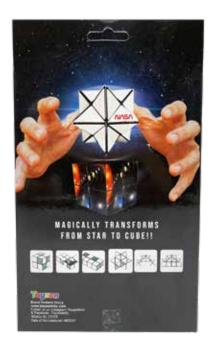

## MAGIC STAR

Single Magic Star Clamshell. From Star to Cube, a great Transforming 3D Geometric Puzzle Toy & Fidget Great for Stress Anxiety Relief. Magic Star is loved and used by Kids and Adults. Magic Star can transform into a myriad of geometric Shapes.

- Magic Star/Cube can be rotated from any direction and angle without any restrictions.
- · Great Fidget Office Toy for Time-Killing, Anxiety & Stress Release. It's Various Play Types functions delivers Endless Possibilities of Fun.
- · Unique and SMART Gift for kids: This geometric Magic Star will make your kids & guest happy and excited, and it will stimulate imagination and creativity.