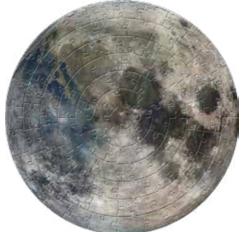

## SPACE

TRANSFORMS FROM EARTH
TO MOON AS YOU'RE
BUILDING YOUR PUZZLE

# 100 PIECE PUZZLE

This 100 piece lenticular puzzle will magically allow you to fly to moon and back all the while you put together your puzzle pieces! This deluxe puzzle features authentic NASA photographs of the blue planet and it's lunar neighbor. It will captivate all space fans of all ages.

FEATURING PHOTOGRAPHS
FROM THE ARCHIVES OF NASA

NAS-MB-7000