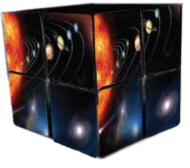

## **MAGIC STAR**

ERRESTRIAL PLANETS

A 2 pack designed to interact with each other. From Star to Cube, a great Transforming 3D Geometric Puzzle Toy & Fidget Great for Stress Anxiety Relief. Magic Star is loved and used by Kids and Adults. Magic Star can transform into a myriad of geometric Shapes.