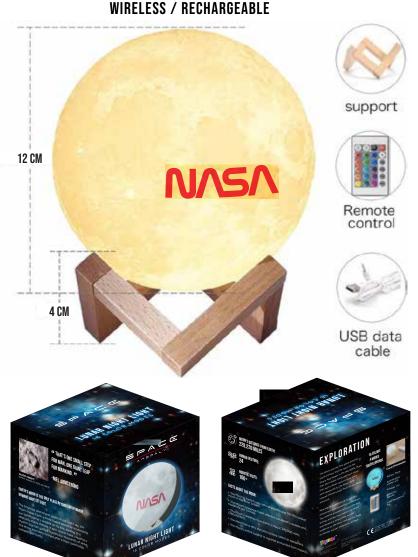

#### **WIRELESS / RECHARGEABLE**

#### NAS-NL-6000

#### **LUNAR NIGHT LIGHT**

16 Colors Lunar Lamp: The lamp is equipped with 16 colors and flash, smooth, fade, and strobe modes, full of fantasy and gorgeous. Choose any one color or mode according to your reference, this moon lamp will create a dreamy and romantic atmosphere for your house, soft light help you fast sleep, very suitable for children bedroom, living room, dining room.

#### Features:

1\*Moon Lamp 1\*Remote Control 1\*USB Charging Cable 1\*Wooden Stand