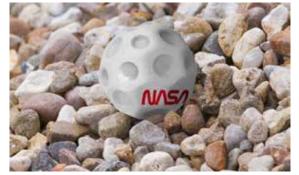

Planet Shaped Super Ball makes Many unique "pop!" Sounds when it hits any Hard Surface. Very Bouncy White Rubber Ball with Red NASA Worm Logo. It's extremely addictive to bounce and play with. Superb Quality.