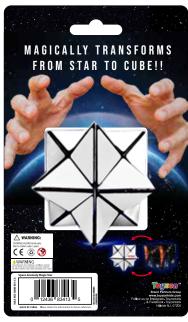

## MAGIC STAR

Single Magic Star Clamshell. From Star to Cube, a great Transforming 3D Geometric Puzzle Toy & Fidget Great for Stress Anxiety Relief. Magic Star is loved and used by Kids and Adults. Magic Star can transform into a myriad of geometric Shapes.

- Magic Star/Cube can be rotated from any direction and angle without any restrictions.
- · Great Fidget Office Toy for Time-Killing, Anxiety & Stress Release. It's Various Play Types functions delivers Endless Possibilities of Fun.
- · Unique and SMART Gift for kids: This geometric Magic Star will make your kids & guest happy and excited, and it will stimulate imagination and creativity.