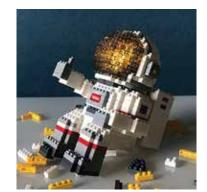

#### **ASTRONAUT MINI BLOCK SET**

828 PIECE SET

This mini block set consists of 828 pcs mini blocks, including a detailed step-by-step color instruction with exquisite details of various sizes and color components. This building block set is excellent for building experience, more challenging, complex and detailed than any other building block. Therefore, after completing the build, you will have more of a sense of accomplishment.