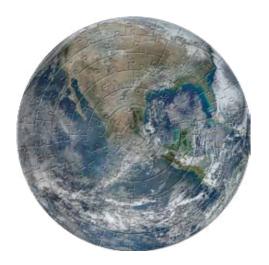

## SPACE

TRANSFORMS FROM EARTH
TO MOON AS YOU'RE
BUILDING YOUR PUZZLE

# 100 PIECE PUZZLE

This 100 piece lenticular puzzle will magically allow you to fly to moon and back all the while you put together your puzzle pieces! This deluxe puzzle features authentic NASA photographs of the blue planet and it's lunar neighbor. It will captivate all space fans of all ages.

FEATURING PHOTOGRAPHS
FROM THE ARCHIVES OF NASA

NAS-MB-7000