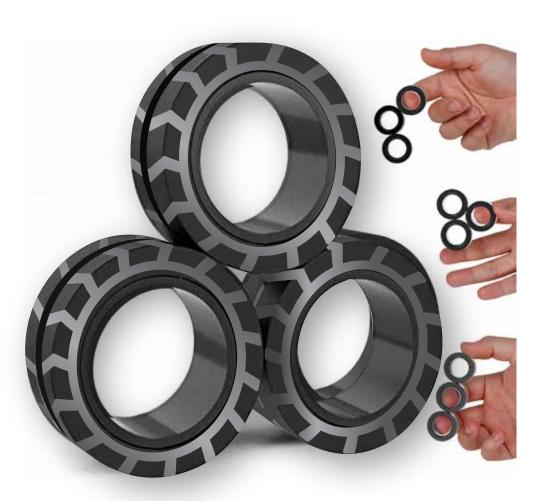

#### MOON ROVER WHEELS

MAGNETIC FIDGET TOY

Hold with one finger either side of the center and then with your other hand spin. With practice the spinners can be used with one hand only. To spin on a table, simply press the center to keep it stable and spin at the same time. The fidget toys will continue to spin once you let go. Professional magnetic spinning ring toys made of ABS grade plastic, hard and stable, not easy to deform, not slippery even for a long time.