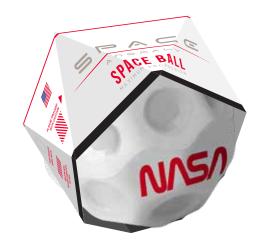

Planet Shaped Super Ball makes Many unique "pop!" Sounds when it hits any Hard Surface. Very Bouncy White Rubber Ball with Red NASA Worm Logo. It's extremely addictive to bounce and play with. Superb Quality.

NAS-MR-2500