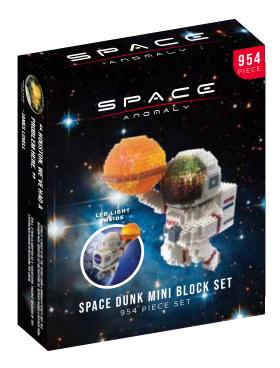

#### **SPACE DUNK MINI BLOCK SET**

954 PIECE SET

This mini block set consists of 954 pcs mini blocks, including a detailed step-by-step color instruction with exquisite details of various sizes and color components. This building block set is excellent for building experience, more challenging, complex and detailed than any other building block. Therefore, after completing the build, you will have more of a sense of accomplishment.