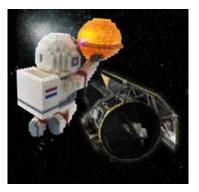

#### **SPACE DUNK MINI BLOCK SET**

954 PIECE SET

This mini block set consists of 954 pcs mini blocks, including a detailed step-by-step color instruction with exquisite details of various sizes and color components. This building block set is excellent for building experience, more challenging, complex and detailed than any other building block. Therefore, after completing the build, you will have more of a sense of accomplishment.