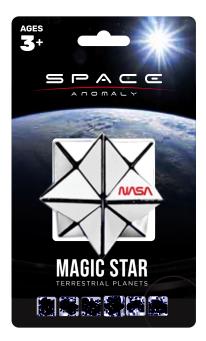

## MAGIC STAR

Single Magic Star Clamshell. From Star to Cube, a great Transforming 3D Geometric Puzzle Toy & Fidget Great for Stress Anxiety Relief. Magic Star is loved and used by Kids and Adults. Magic Star can transform into a myriad of geometric Shapes.