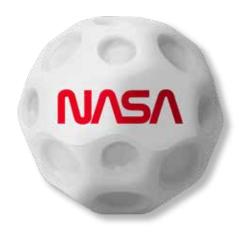

Planet Shaped Super Ball makes Many unique "pop!" Sounds when it hits any Hard Surface. Very Bouncy White Rubber Ball with Red NASA Worm Logo. It's extremely addictive to bounce and play with. Superb Quality.

NAS-MR-2500