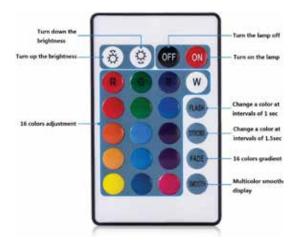

#### **LUNAR NIGHT LIGHT**

16 Colors Lunar Lamp: The lamp is equipped with 16 colors and flash, smooth, fade, and strobe modes, full of fantasy and gorgeous. Choose any one color or mode according to your reference, this moon lamp will create a dreamy and romantic atmosphere for your house, soft light help you fast sleep, very suitable for children bedroom, living room, dining room.