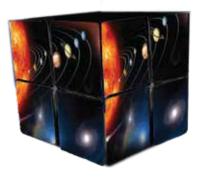

## **MAGIC STAR**

ERRESTRIAL PLANETS

A 2 pack designed to interact with each other. From Star to Cube, a great Transforming 3D Geometric Puzzle Toy & Fidget Great for Stress Anxiety Relief. Magic Star is loved and used by Kids and Adults. Magic Star can transform into a myriad of geometric Shapes.

- Magic Star/Cube can be rotated from any direction and angle without any restrictions.
- · Great Fidget Office Toy for Time-Killing, Anxiety & Stress Release. It's Various Play Types functions delivers Endless Possibilities of Fun.
- · Unique and SMART Gift for kids: This geometric Magic Star will make your kids & guest happy and excited, and it will stimulate imagination and creativity.