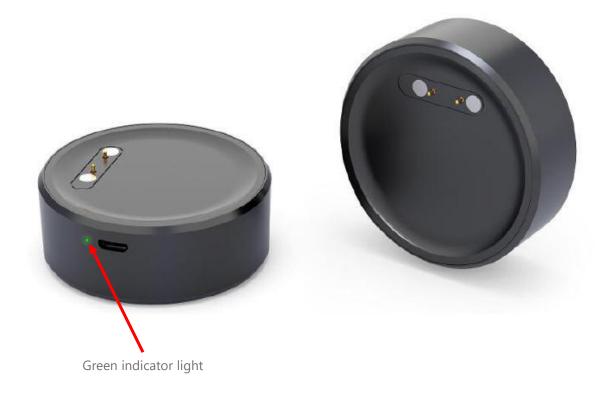

## **Charging Power Puck**

AX-CPP-2

As a traveling companion to our Heart Healthy Watch, our Charging Power Puck has an internal battery to charge your watch on the go.

Dual magnets for secure positioning of the watch. The green light will flash when the puck is being charged. When it is fully charged and ready to use with the watch, the light will be solid green. When its battery power is less than 10%, the green light starts flashing, indicating that charging is required.

Constant current: input 5V 1.2A Constant pressure 4.2V±1%

Satisfaction condition Voltage≥4.2V±0.05V

Charging time is according to the actual measurement of battery capacity

Display

Indicator display charging: the green light flashes, and the green light is always on when fully charged; the green light is always on when the battery is discharged, and when the battery power is lower than 10%, the green light starts flashing, indicating that charging is required. Low battery indicator will cause the green light to flash.