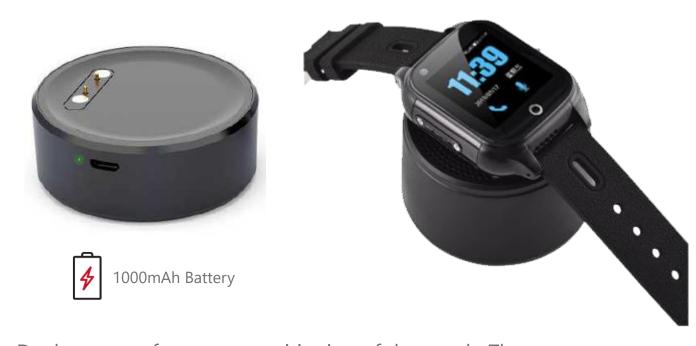

## **Charging Power Puck**

AX-CPP-2

As a traveling companion to our Heart Healthy Watch, our Charging Power Puck has an internal battery to charge your watch on the go.

Dual magnets for secure positioning of the watch. The green light will flash when the puck is being charged. When it is fully charged and ready to use with the watch, the light will be solid green. When its battery power is less than 10%, the green light starts flashing, indicating that charging is required.

## **Quick Details**

**Product size** 2.125" diam. x .75" high

Product net weight 39g

Battery capacity 1000mAh

Charging

Input method Micro USB

Constant current: when the battery voltage is greater than or equal to 3.0V