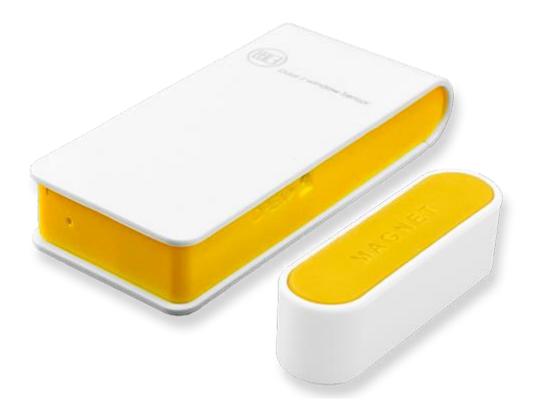

## **Door/Window Sensor**

AX-DSS20

Our Door/Window Sensor features easy installation, compact design and a battery life up to 3 years.

## Door/Window Sensor AX-DS20