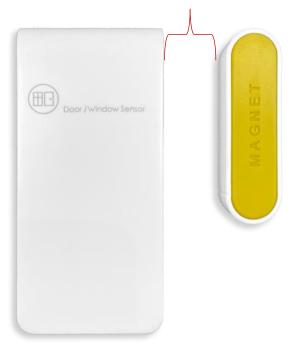

|
| Anti-static requirement      | Touch+/-6KV, Air discharge+/-12KV       |
| Frequency Offset             | +/-20KHZ                                |
| Frequency Range (MHz)        | 2401.0~2483.5                           |
|                              | Low Frequency (MHz):2400                |
|                              | High Frequency (MHz):2483.5             |
| E.i.r.p (mW)                 | <100mW                                  |
| Bandwidth (MHz)              | 5MHz                                    |
| Modulation:                  | BPSK/QPSK, FHSSCCK/DSSS, 64QAM/OFDM     |
| Power                        | CR2032 battery – included               |
| Approvals                    | FCC, RoHS, CE                           |

Installation Distance is MAX .75"