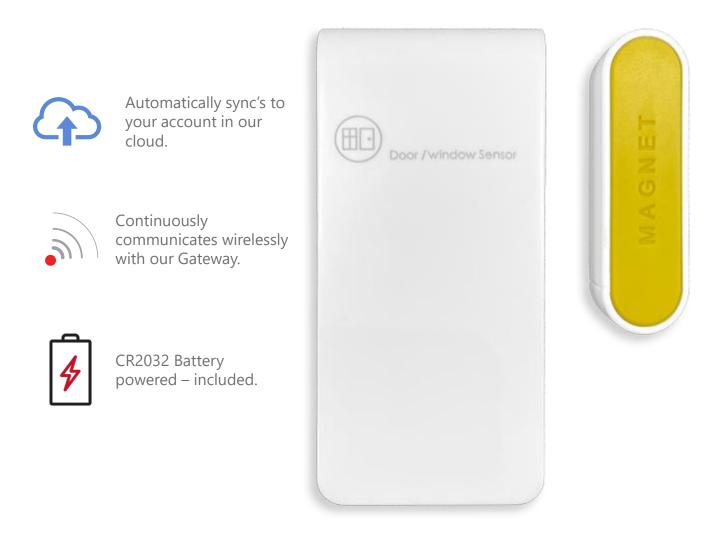

## **Door/Window Sensor**

AX-DSS20

Our Door/Window Sensor features easy installation, compact design and a battery life up to 3 years.

## **Quick Details**

| Size                         | 2.50" x 1.125" x .50"                   |
|------------------------------|-----------------------------------------|
| Туре                         | Battery-powered door/window sensor      |
| TX Power                     | 17 dBm                                  |
| Range                        | 300 feet minimum, open filed to gateway |
| <b>Receiving Sensibility</b> | -94dBm                                  |
| Working temperature          | -10°C ∼ +65°C                           |
| Working humidity             | <95%RH                                  |
| Separation sensing distance  | >2.00"                                  |
| Sensor type                  | Magnetic spring tube                    |
| Anti-static requirement      | Touch+/-6KV, Air discharge+/-12KV       |
| Frequency Offset             | +/-20KHZ                                |
| Frequency Range (MHz)        | 2401.0~2483.5                           |
|                              | Low Frequency (MHz):2400                |
|                              | High Frequency (MHz):2483.5             |
| E.i.r.p (mW)                 | <100mW                                  |
| Bandwidth (MHz)              | 5MHz                                    |
| Modulation:                  | BPSK/QPSK, FHSSCCK/DSSS, 64QAM/OFDM     |
| Power                        | CR2032 battery – included               |
| Approvals                    | FCC, RoHS, CE                           |