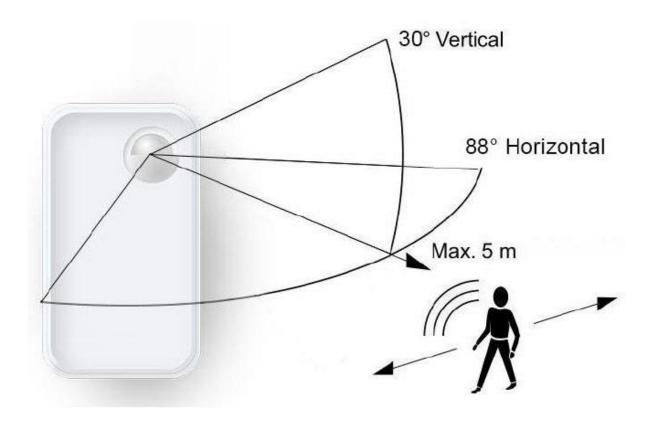

## **Quick Details**

Size Type TX Power Range Receiving Sensibility Detection angle Working temperature Working humidity Communication distance Human sensing distance Sensor type Anti-static requirement Frequency Offset Frequency Range (MHz)

E.i.r.p (mW) Bandwidth (MHz) Modulation: Power Approvals 4.00" x 2.25" x 1.125" Battery-powered motion sensor 17.5dBm 300 feet minimum, open filed -94dBm Cone 88° -10°C ~ +65°C <95%RH 100m >5m Infrared pyrolysis probe Touch+/-6KV, Air discharge+/-12KV +/-20KHZ 2401.0~2483.5 Low Frequency (MHz):2400 High Frequency (MHz):2483.5 <100mW 5MHz OQPSK 2 x 1.5V AA batteries - included