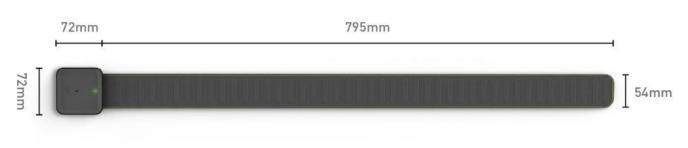

## **Quick Details**

**Device size** 4.1 x 3.5 x 0.4 inches

**Band size** 34.6 x 2.6 x 0.08 inches

Weight 0.33lb

**Battery** 350mAh Lithium-ion Polymer Battery

**Battery life** Up to 30 days

Cable USB to Micro USB cable included