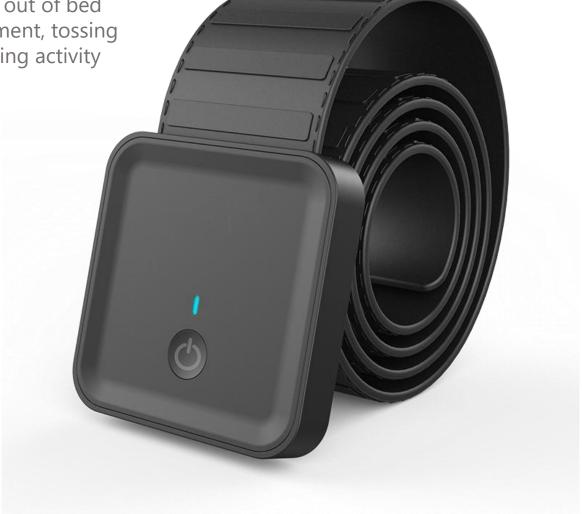

## **Smart Sleep Monitor**

AX-SS1657

Our Sleep Monitor is an ultra-thin, medical-grade strap placed on top of your mattress, under the fitted bed sheet right at your chest area during sleep. Unlike other bed mats, our sensor's advanced sensitivity, extra-long band monitors your sleep even as you toss and turn.

## **Monitor Your:**

- Heart rate
- Sleep quality
- Breathing rate
- In and out of bed
- Movement, tossing & turning activity

-2mm 12mm I 🖷