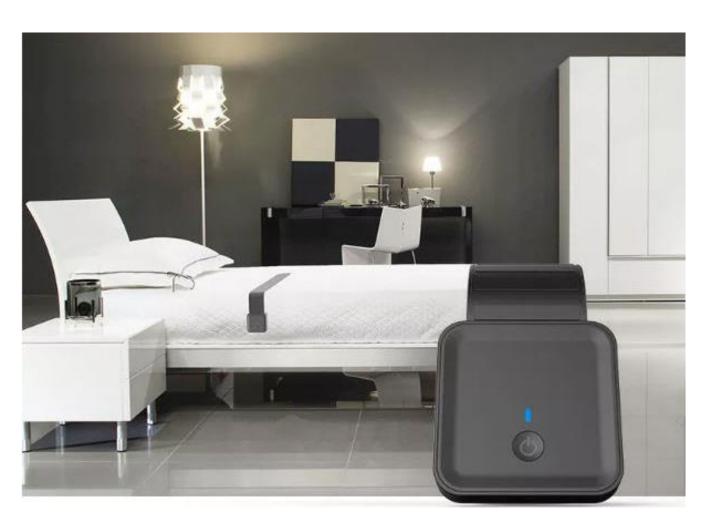

## **Smart Sleep Monitor**

AX-SS1657

Our Sleep Monitor is an ultra-thin, medical-grade strap placed on top of your mattress, under the fitted bed sheet right at your chest area during sleep. Unlike other bed mats, our sensor's advanced sensitivity, extra-long band monitors your sleep even as you toss and turn.

Automatically sync's to your account in our cloud.

Continuously communicates wirelessly with our Gateway.

Record and save measurements for future review.

Rechargeable internal Lithium battery