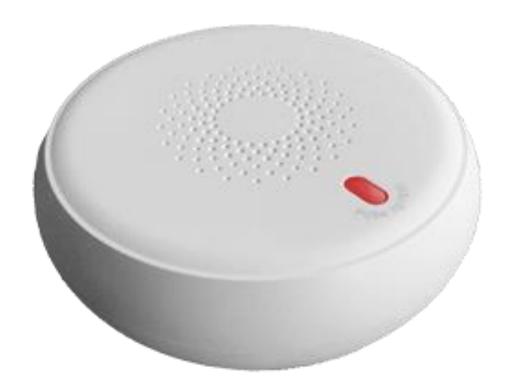

## **Smoke Detector**

AX-SS040

Our compact, battery-powered Smoke Detector uses a photoelectric smoke sensor to reliably detect smoke produced by smoldering fires, helping give you and your family a vital early warning of fire.

## **Quick Details**

**Type**Battery-powered blood pressure monitor with Velcro cuff

**Size** 3.50"diam. X 1.50"high

Red LED Alarm, heartbeat & testing

**Green LED** Pairing to gateway

**Operating voltage** DC3V CR123A