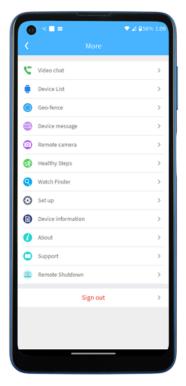

## Extensive APP features for customized user experience

# **Physical Characteristics**