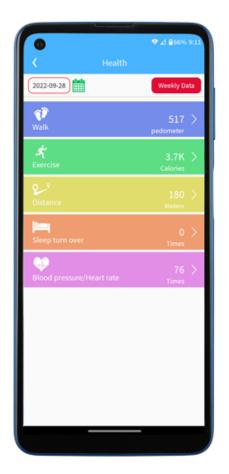

## **Watch & APP Highlights**

Heart Rate and Blood Pressure Monitoring with Remote Measurement available through the APP

Fall detection with automatic SOS calling to a nursing station or other preset phone numbers