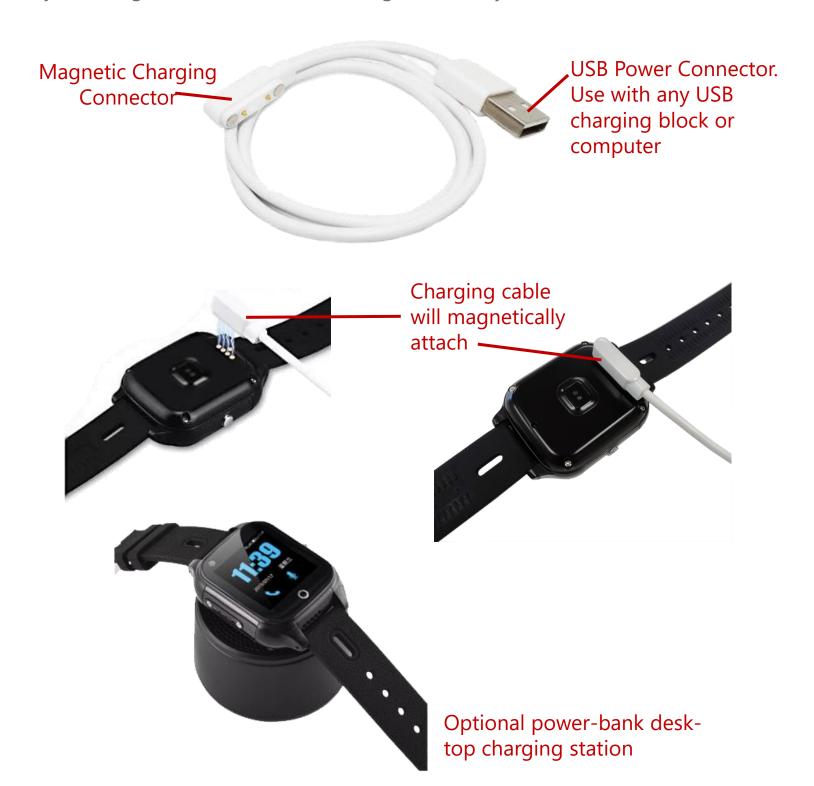

## **Charging**

- 1: Connect the cable to a USB power source and the other end to the watch.
- 2: Once charging as begun, the watch will show a progress bar and charge level.
- 3: If the battery level reaches 20% during use, the watch will send a notification to your caregiver as a reminder to charge its battery.