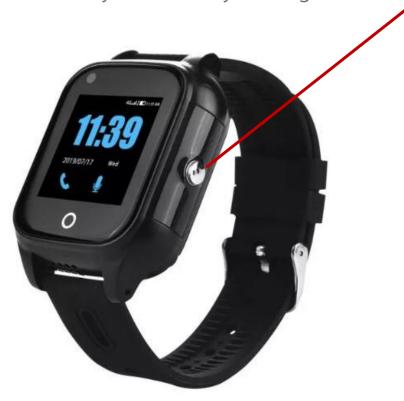

## **Getting Started**

Your watch will arrive with the SIM card installed and activated.

1: Power-on your watch by holding on the **HOME** button for 3-5 seconds.

2: Explore the features of your Smartwatch by swiping the screen to the left.

#### Design

ID design
 Fashion elegant, water resistant to 30 meters

• Whole watch size 48x41x16.9mm

Weight 50gColor Black

Button Single Power button/SOS button
 Display 1.30" 240X240 pixels

Touch screen Support