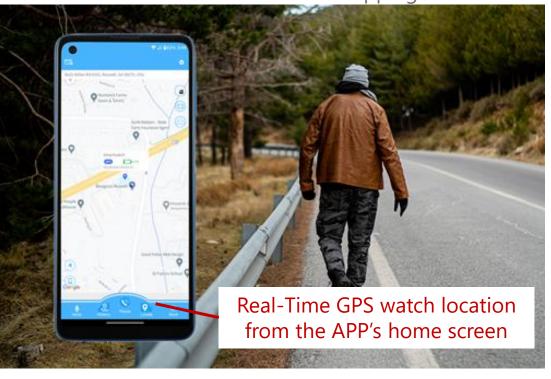

### **Watch & APP Highlights**

Watch uses GPS, LBS and external WiFi terminals for accurate mapping

GPS functions with route history