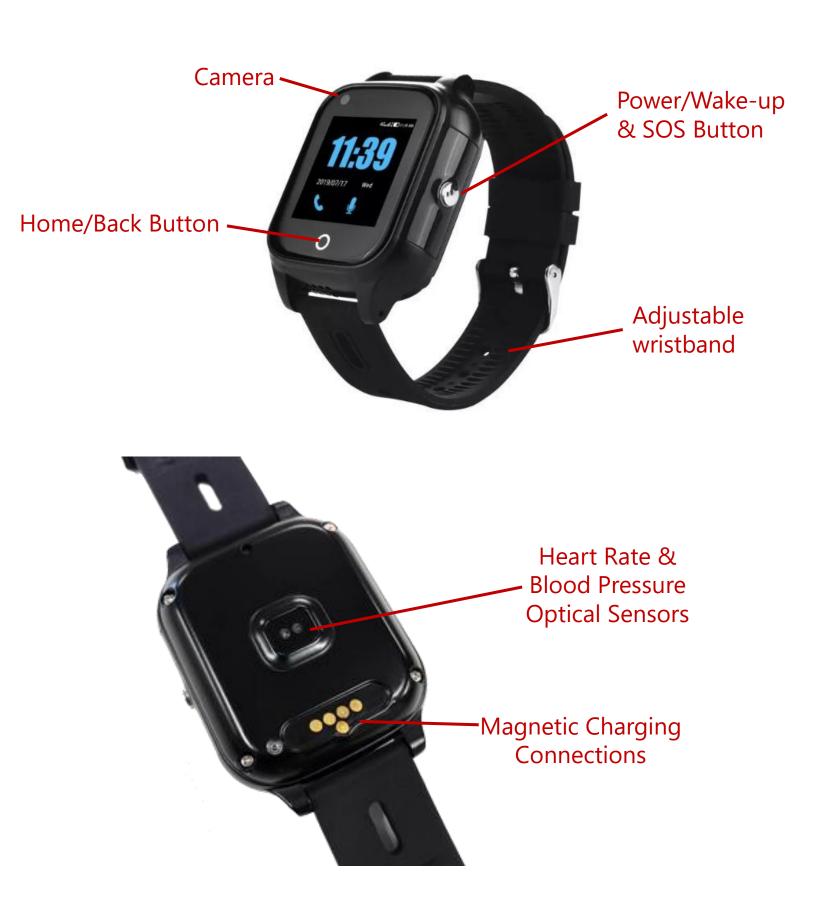

# **Physical Characteristics**

#### Design

ID design
 Fashion elegant, water resistant to 30 meters

• Whole watch size 48x41x16.9mm

Weight 50gColor Black

Button Single Power button/SOS button
 Display 1.30" 240X240 pixels

Touch screen Support

GPS antenna
 High sensitive ceramics active antenna

GSM antenna
 Four frequency PIFA antenna

Battery 600mAh
 SIM card NANO size
 G-senser Support
 Waterproof grade IP67

I/O port Magnetic charging