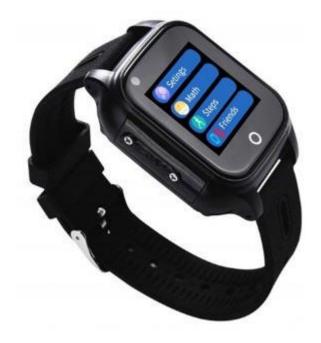

## **Getting Started**

Your watch will arrive with the SIM card installed and activated.

1: Power-on your watch by holding on the **HOME** button for 3-5 seconds.

2: Explore the features of your Smartwatch by swiping the screen to the left.