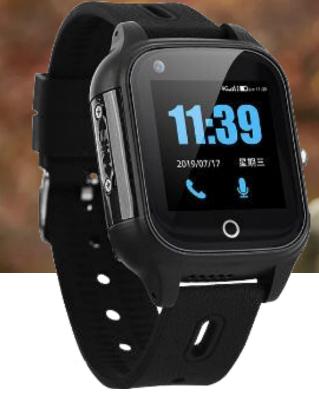

### HEART HEALTHY SMART WATCH

#### Design

ID design
 Fashion elegant, water resistant to 30 meters

• Whole watch size 48x41x16.9mm

Weight 50gColor Black

Button Single Power button/SOS button
 Display 1.30" 240X240 pixels

Touch screen Support