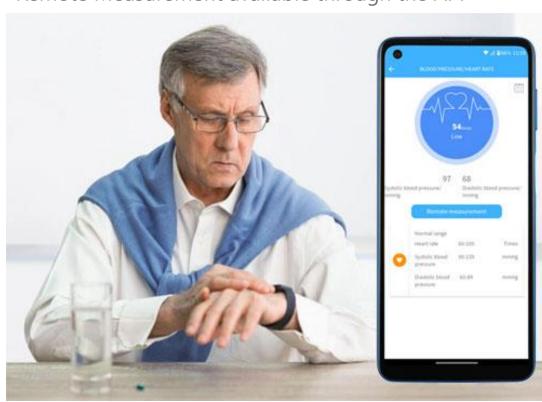

## **Watch & APP Highlights**

Heart Rate and Blood Pressure Monitoring with Remote Measurement available through the APP

Fall detection with automatic SOS calling to a nursing station or other preset phone numbers