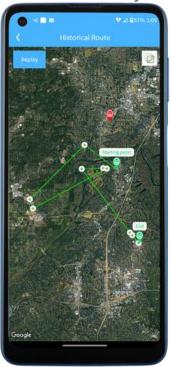

### **Watch & APP Highlights**

Watch uses GPS, LBS and external WiFi terminals for accurate mapping

GPS functions with route history

Position GPS+WIFI+LBS positioning
A-GPS cold start 26 seconds positioning

Power management
 Ultra-low power consumption management, intelligent dormancy

One key SOS
 Smart Geo-fence
 Historical route
 Press SOS key, automatic dial-up number
 Can automatically alarm when in/out of range
 Can check three months' historical route