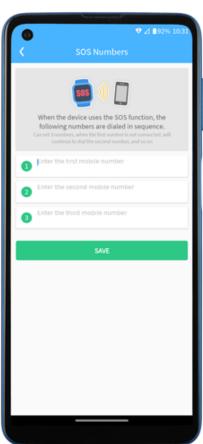

ity setting
- SOS number call sequence
- Remote reboot and shutdown
- Block all unknown calls to the watch
- Medication reminders & alarm clock
- Send/Receive chat messages to/from the watch
- 2-way video calling with family members of the APP
- Set watch's WiFi access with known WiFi access points
- Real-time GPS location with historical tracking & geofencing
- Remote heart rate & blood pressure measuring with saved history
- Add contacts to the watch for quick dialing and whitelist phone numbers



## **Watch & APP Highlights**



Heart Rate and Blood Pressure Monitoring with Remote Measurement available through the APP



Fall detection with automatic SOS calling to a nursing station or other preset phone numbers



Up to three preset numbers will be called in sequence until an answer





### **Watch & APP Highlights**

Watch uses GPS, LBS and external WiFi terminals for accurate mapping



GPS functions with route history



## Extensive APP features for customized user experience









# **Physical Characteristics**



## HEART HEALTHY SMART WATCH



## **Charging**

- 1: Connect the cable to a USB power source and the other end to the watch.
- 2: Once charging as begun, the watch will show a progress bar and charge level.
- 3: If the battery level reaches 20% during use, the watch will send a notification to your caregiver as a reminder to charge its battery.





## **Getting Started**

Your watch will arrive with the SIM card installed and activated.

1: Power-on your watch by holding on the **HOME** button for 3-5 seconds.



2: Explore the features of your Sma