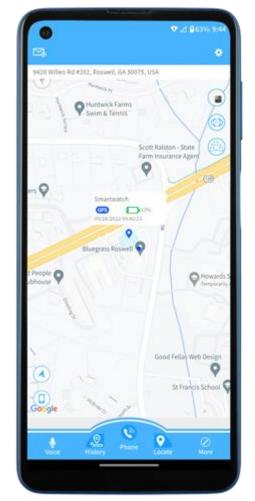

### **Watch & APP Highlights**

Watch uses GPS, LBS and external WiFi terminals for accurate mapping

GPS functions with route history

Position GPS+WIFI+LBS positioning
A-GPS cold start 26 seconds positioning

Power management
 Ultra-low power consumption management, intelligent dormancy

One key SOS
 Smart Geo-fence
 Historical route
 Press SOS key, automatic dial-up number
 Can automatically alarm when in/out of range
 Can check three months' historical route