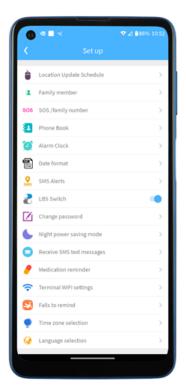

## **Watch & APP Highlights**

Traditional outgoing and incoming voice calling with call blocking capability

Feature-rich APP available in both iOS and Google APP stores.

- Watch finder function
- Multilanguage capability
- Set power-savings modes
- Fall alert sensitivity setting
- SOS number call sequence
- Remote reboot and shutdown
- Block all unknown calls to the watch
- Medication reminders & alarm clock
- Send/Receive chat messages to/from the watch
- 2-way video calling with family members of the APP
- Set watch's WiFi access with known WiFi access points
- Real-time GPS location with historical tracking & geofencing
- Remote heart rate & blood pressure measuring with saved history
- Add contacts to the watch for quick dialing and whitelist phone numbers

## Extensive APP features for customized user experience