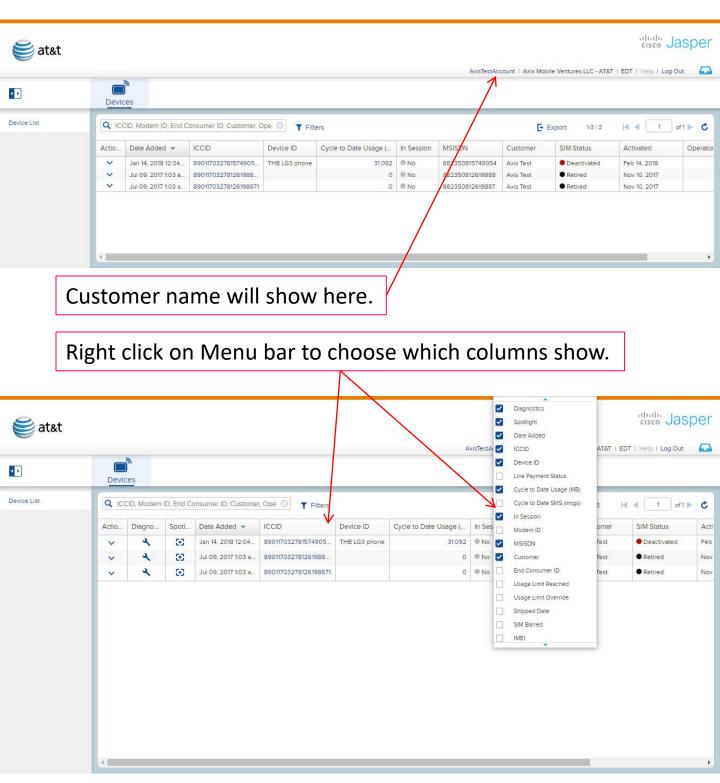

Mexico for best connection experience.
- ➤Data stops at end of allotted data or end of bill cycle, whichever comes first.
- ➤SMS of MO/MT available only on contract lines and billed at \$.05 each. Billed with next month's data.
- ➤ Device should must have LTE frequencies: Band 2 (1900 MHz), Band 4 (1700/2100 MHz), Band 12 (700 MHz)
- Available as contract lines, 3 month minimum.

➤ Overage: \$.05/MB if overage capability is requested APN: access.att

➤ Minimum starting SIM order = 25

SIM cost = 25-999=\$3.00, 1,000+=\$1.00

Data stops when bundle is used each billing cycle.

➤ Activation fee = FREE

SIM: AT&T branded sim Sim Server = **OK** 

➤ Tethering is **OK** 

➤ Billing cycle: 19th through 18th of following month

Payment: 100% prepaid





## Control Center @ 100+ under contract







## **Approximate USA Coverage Map**

Includes US, Alaska, Hawaii, Puerto Rico, St. Thomas, St. Croix & St. John







Canada Roaming Networks: **Bell Mobility, Bragg Communications, Dryden Mobility, Execulink Telecom, Ice Wireless, Keewaytinook Okimakanak, Lynx, Mobilicity, Rogers Wireless, SaskTel, Telus, Videotron, Wightman Telecom, Wind (Globalive Wireless)** 

LTE Modem bands necessary in Canada: 4, 7

Mexico Roaming Networks: **ATT Mexico, Lusacell, Pegaso & Radiomovil** LTE Modem bands necessary in Mexico: 2, 4

## **Approximate Canada & Mexico Coverage Map**