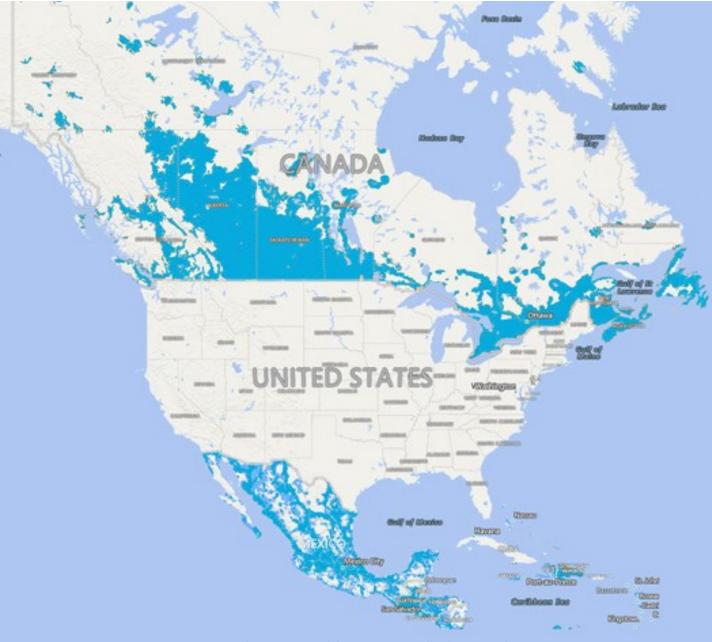

LTE Modem bands necessary in Canada: 4, 7

Mexico Roaming Networks: **ATT Mexico, Lusacell, Pegaso & Radiomovil** LTE Modem bands necessary in Mexico: 2, 4

## **Approximate Canada & Mexico Coverage Map**