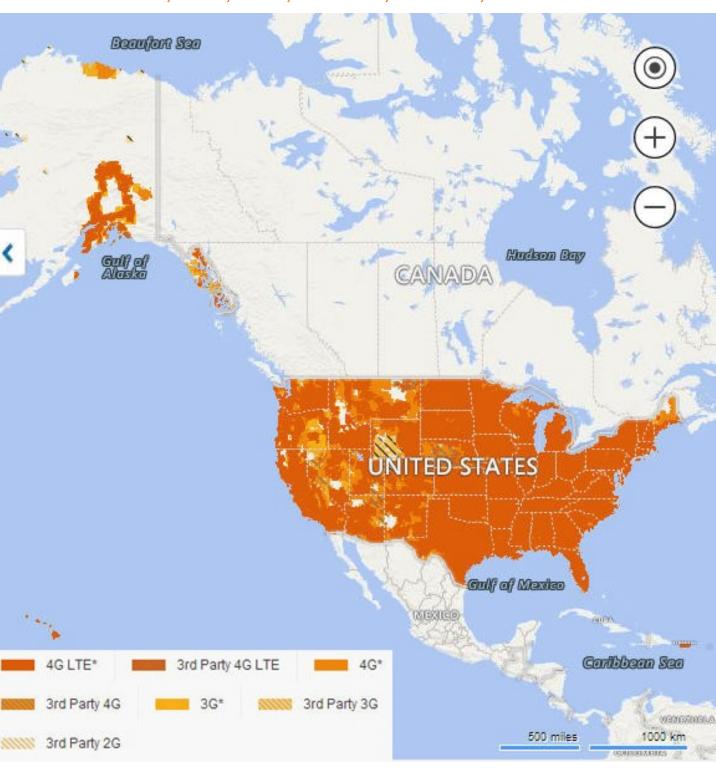

## **Approximate USA Coverage Map**

Includes US, Alaska, Hawaii, Puerto Rico, St. Thomas, St. Croix & St. John

Canada Roaming Networks: **Bell Mobility, Bragg Communications, Dryden Mobility, Execulink Telecom, Ice Wireless, Keewaytinook Okimakanak, Lynx, Mobilicity, Rogers Wireless, SaskTel, Telus, Videotron, Wightman Telecom, Wind (Globalive Wireless)** 

LTE Modem bands necessary in Canada: 4, 7

Mexico Roaming Networks: **ATT Mexico, Lusacell, Pegaso & Radiomovil** LTE Modem bands necessary in Mexico: 2, 4