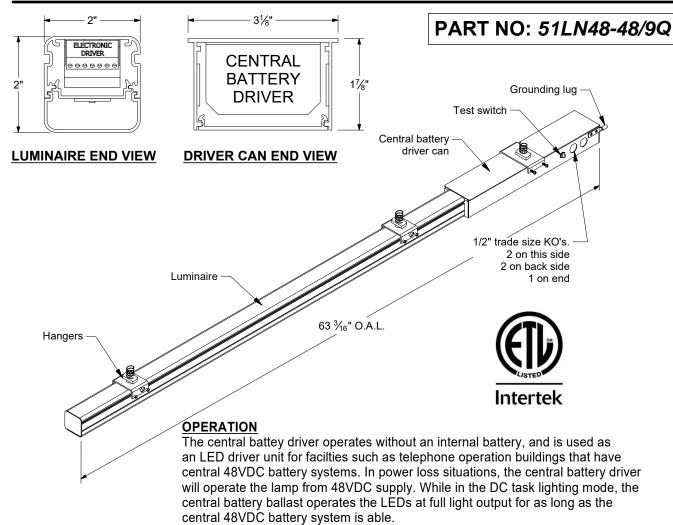

## 51LN48-48/9Q 51L SERIES LED, DUAL INPUT LIGHTING

## WITH SWITCHING CENTRAL BATTERY DRIVER FOR 48VDC, 120/277 VAC

The 51L SERIES, DUAL INPUT is a high performance, lighting fixture designed to excel in Central Office and Data Center aisle applications, as well as in other general task lighting situations SPECIFICATIONS:

- Condensed width presents minimum restriction to HVAC air flow into the aisle.
- Very shallow design allows mounting in aisles where head room is a concern.
- Extruded satin anodized aluminum housings.
- Extremely efficient 4000K LEDs producing more light than fluorescent, with significant energy savings, 5 year warranty standard.
- High performance universal voltage (120/277V) FCC approved electronic driver.
- Rugged frosted polycarbonate diffuser provides LED protection.
- A set of 'strut hangers' are provided to securely support the luminaire anywhere along it's length, for easy mounting.
- Luminarie is to be mounted individually and is not intended for continuous row installation.
- Snap-in covers provide access to the wiring compartment with minimum disassembly.
- Luminaire shipped with a blank end cap on the luminaire end & an end cap with a 1/2" trade size KO on the Central Battery Driver Can.
- ETL Listed