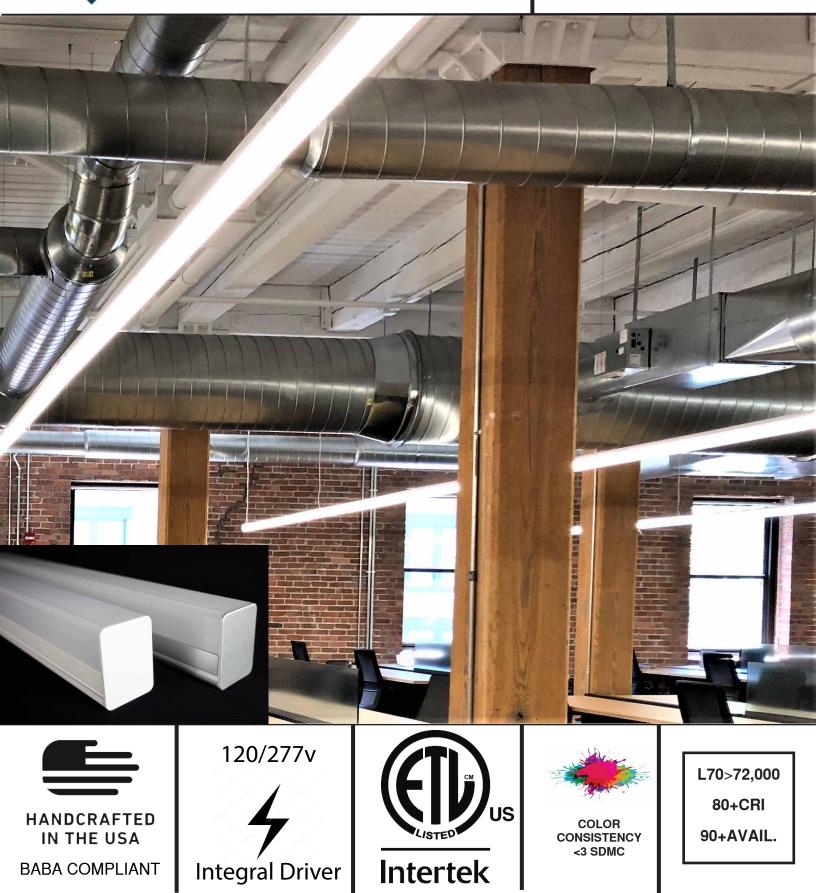

## LED ARRAY

High density LED arrays are used to maximize visual appeal. Only premium quality Samsung LED chips are used and are available in 2700K, 3000K, 3500K and 4000K with a tested CRI of 85, 90+ is available. Arrays are mounted to an aluminum cover for superior thermal management to extend LED life. Color consistency < 3SDCM

## CONSTRUCTION

Extruded aluminum housing and LED mounting with three standard finish options: Satin anodized, Powdercoat White and Black. Lens is extruded frosted, high impact acrylic. Aluminum end caps with no visible fasteners.

## ELECTRICAL

Integral 120/277V, 10% 0-10V dimmable drivers are standard. 1% 0-10V dimming driver optional.

## PERFORMANCE

124 Lumens per watt for 3000K. Three standard light output options: Normal 5 watts and 616 lumens per foot, High 7 watts and 866 lumens per foot, Very high 10 watts and 1160 lumens per foot. Custom lumen programming available.