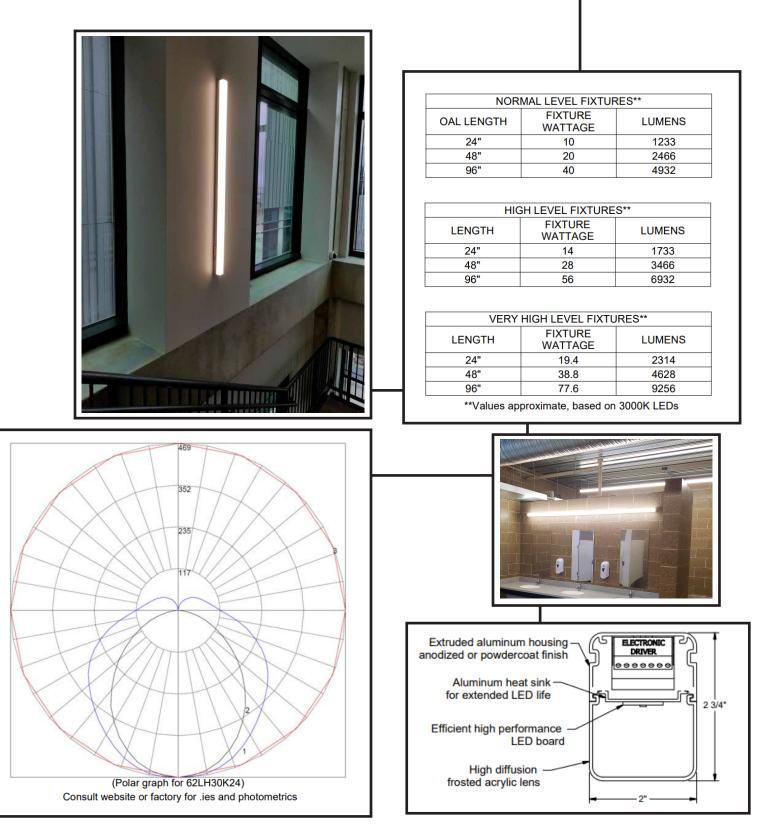

## CONSTRUCTION

Extruded aluminum housing and LED mounting with three standard finish options: Satin anodized, Powdercoat White and Black. Lens is extruded frosted, high impact acrylic. Aluminum end caps with no visible fasteners.

## PERFORMANCE

124 Lumens per watt for 3000K. Three standard light output options: Normal 5 watts and 616 lumens per foot, High 7 watts and 866 lumens per foot, Very high 10 watts and 1160 lumens per foot. Custom lumen programming available.