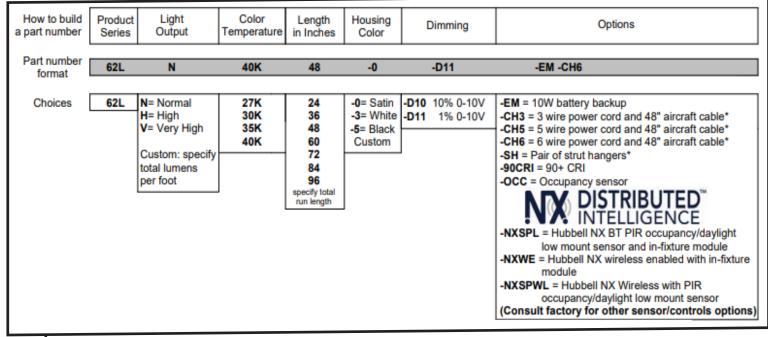

## BUILD YOUR FIXTURE

## SUSPENDED MOUNTING OPTIONS EXPLAINED:

-CH3: What is this? This is a feed cable set for use with phase dimming or non-dimming applications. What's included: 2ea. low profile white canopies, 2ea. 48" x 1/16" aircraft cables, 1ea. 3 wire power feed and adjustable cable grippers.

| -CH5: What is this? This is a feed                                                                                                   |                                                                                                                                                                                                                                                  |                                                                                                                                                             |                                                                                                                 |  |
|--------------------------------------------------------------------------------------------------------------------------------------|--------------------------------------------------------------------------------------------------------------------------------------------------------------------------------------------------------------------------------------------------|-------------------------------------------------------------------------------------------------------------------------------------------------------------|-----------------------------------------------------------------------------------------------------------------|--|
|                                                                                                                                      | -CH5: What is this? This is a feed<br>cable set for use with 0-10V dimming<br>applications<br>What's included: 2ea. low profile white<br>canopies, 2ea. 48" x 1/16" aircraft cables,<br>1ea. 5 wire power feed and<br>adjustable cable grippers. | as -CH5, but has an additional                                                                                                                              |                                                                                                                 |  |
| applications<br>What's included: 2ea. low profile white<br>canopies, 2ea. 48" x 1/16" aircraft cables,<br>1ea. 5 wire power feed and |                                                                                                                                                                                                                                                  | es, mounting to strut in open ceiling environm<br>What's included: 2 unistrut hanger bracke<br>spring nuts to mount anywhere along the f<br>housings hanger | What's included: 2 unistrut hanger brackets and spring nuts to mount anywhere along the fixture housings hanger |  |