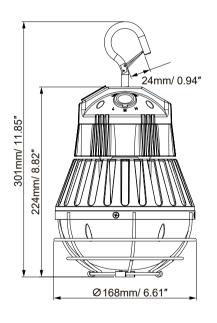

-----------------|--------------------|---------------|------------------|-----------------|-----------------------|-----|------|--------------|----------------|
| TL-100-G3R | 13000             | 130LM/W            | 120°          | SMD3030 - 216pcs | 60W             | AC100-277V<br>50/60Hz | ≥80 | >0.9 | 3000K/ 5000K | Adjustable CCT |
|            | 10400             |                    |               | (3000K-108pcs)   | 80W             |                       |     |      |              |                |
|            | 13000             |                    |               | (5000K-108pcs)   | 100W            |                       |     |      |              |                |

60W/ 80W/ 100W ---- STRING 52ft

Weight:11000g/ 24.25 lbs

### 60W/ 80W/ 100W

Weight:2200g/ 4.85 lbs





## **LINKABLE**

Open the power cord buckle, connect the plug and socket to make sure two or more lamps are jointed together, and rotate the buckle 90 degrees to make sure the lamps are connected more firm. X Total 500W max. in parallel connection.

- \*60W- For only use with this product connect up to 8 bunches
- \*80W- For only use with this product connect up to 6 bunches
- \*100W- For only use with this product connect up to 5 bunches



# LED LIGHTS MANUFACTURER STRUCTURE



# LED LIGHTS MANUFACTURER INSTALLATION INSTRUCTIONS

### \* IMPORTANT

### READ CAREFULLY BEFORE INSTALLING FIXTURE. RETAIN THESE INSTRUCTIONS FOR FUTURE REFERENCE.

NGTLIGHT fixtures must be wired by qualified electrician. Proper grounding is required for safety.

Make sure power is OFF before installing or m