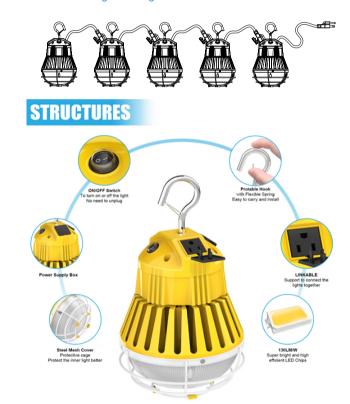

## **LINKABLE**

Open the power cord buckle, connect the plug and socket to make sure two or more lamps are jointed together, and rotate the buckle 90 degrees to make sure the lamps are connected more firm. X Total 500W max. in parallel connection.

- \*60W- For only use with this product connect up to 8 bunches
- \*80W- For only use with this product connect up to 6 bunches
- \*100W- For only use with this product connect up to 5 bunches

# LED LIGHTS MANUFACTURER STRUCTURE