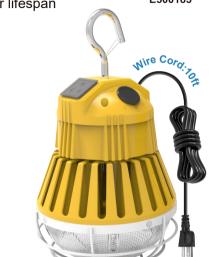

### LED LINKABLE TEMPORARY WORK LIGHT

## **KEY FEATURES**

\* Die-casting aluminum shell, great heat dissipation performance, longer lifespan

\* Separated power supply and light source for better heat dissipation

\* Unique and exquisite appearance design

\* Lightweight design with high output

\* 120 degree light distribution

\* US cord+plug, linkable up to 500W Max

\* Protected with anti-scalding cover

**CCT** Adjustable

3000K

4000K

5000K

### 60W/ 80W/ 100W

Weight:2200g/ 4.85 lbs