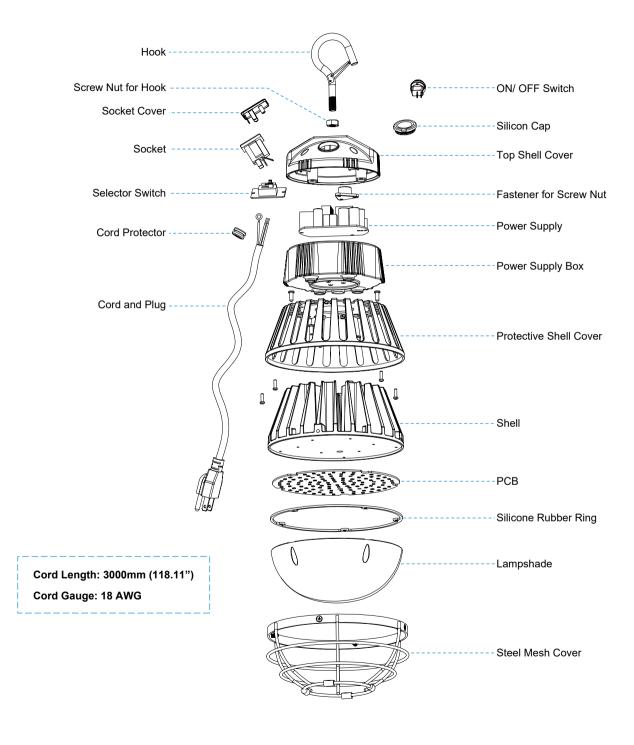

|                |
|            | 13000             |                    |               | (5000K-108pcs)   | 100W            |                       |     |      |              |                |

60W/ 80W/ 100W ---- STRING 52ft

Weight:11000g/ 24.25 lbs

### 60W/ 80W/ 100W

Weight:2200g/ 4.85 lbs





## **LINKABLE**

Open the power cord buckle, connect the plug and socket to make sure two or more lamps are jointed together, and rotate the buckle 90 degrees to make sure the lamps are connected more firm. X Total 500W max. in parallel connection.

- \*60W- For only use with this product connect up to 8 bunches
- \*80W- For only use with this product connect up to 6 bunches
- \*100W- For only use with this product connect up to 5 bunches



# LED LIGHTS MANUFACTURER STRUCTURE



# LED LIGHTS MANUFACTURER INSTALLATION INSTRUCTIONS

### \* IMPORTANT

### READ CAREFULLY BEFORE INSTALLING FIXTURE. RETAIN THESE INSTRUCTIONS FOR FUTURE REFERENCE.

NGTLIGHT fixtures must be wired by qualified electrician. Proper grounding is required for safety.

Make sure power is OFF before installing or maintaining fixture.

**CAUTION:** Be sure fixture temperature is cool enough to touch. Do not clean or maintain while fixture is energized.

Application: Suitable for construction sites or any other location requiring a temporary light string.