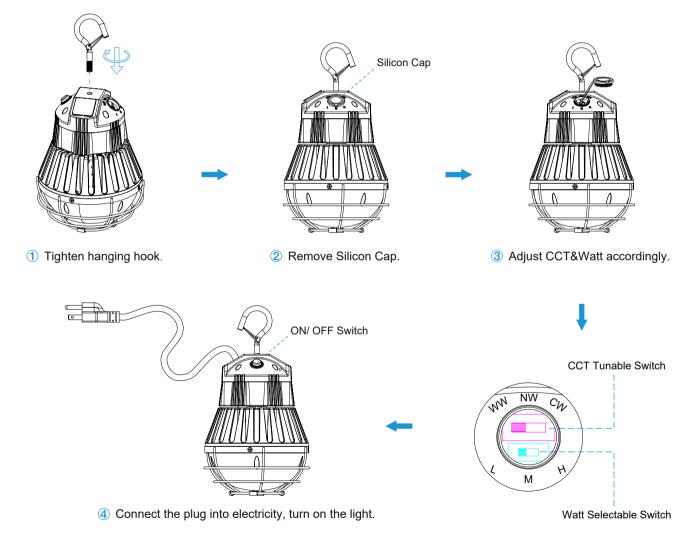

# LED LIGHTS MANUFACTURER INSTALLATION INSTRUCTIONS

### \* IMPORTANT

### READ CAREFULLY BEFORE INSTALLING FIXTURE. RETAIN THESE INSTRUCTIONS FOR FUTURE REFERENCE.

NGTLIGHT fixtures must be wired by qualified electrician. Proper grounding is required for safety.

Make sure power is OFF before installing or maintaining fixture.

**CAUTION:** Be sure fixture temperature is cool enough to touch. Do not clean or maintain while fixture is energized.

Application: Suitable for construction sites or any other location requiring a temporary light string.