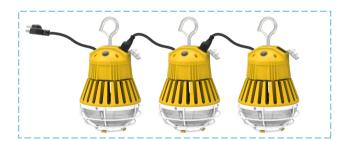

60W/ 80W/ 100W ---- STRING 52ft

Weight:11000g/ 24.25 lbs

## **LINKABLE**

Open the power cord buckle, connect the plug and socket to make sure two or more lamps are jointed together, and rotate the buckle 90 degrees to make sure the lamps are connected more firm. X Total 500W max. in parallel connection.

- \*60W- For only use with this product connect up to 8 bunches
- \*80W- For only use with this product connect up to 6 bunches
- \*100W- For only use with this product connect up to 5 bunches