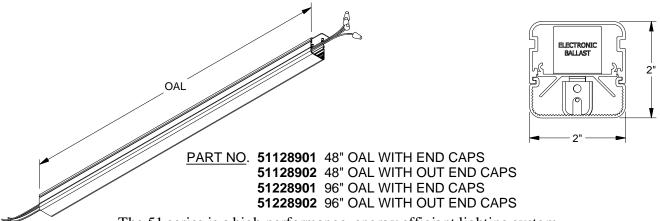

| RELATED COMPONENTS |                                                                      |
|--------------------|----------------------------------------------------------------------|
| PART NO.           | DESCRIPTION                                                          |
| 5101A              | TOP FEED END ASSY.                                                   |
| 5101               | FEED END ASSEMBLY                                                    |
| 5102-XX            | TRAPEZE HANGER BRKT. (where "XX" matches the width of the fiber tray |
| 5102U              | HANGER FOR UNISTRUT                                                  |
| 5110B              | BLANK END FITTING                                                    |