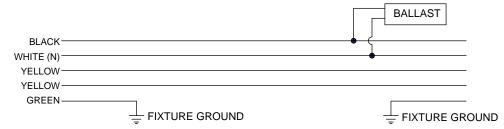

## **SPECIFICATIONS**

- Condensed width presents minimum restriction to HVAC air flow into the aisle.
- Very shallow design allows mounting in aisles where head room is a concern.
- Extruded satin anodized aluminum housing.
- High efficiently F28T5 lamp/s included.
- High power factor universal voltage (120/277) program start electronic ballast standard.
- Rugged clear prismatic polycarbonate diffuser provides lamp protection.
- Hanger brackets securely support the luminaire anywhere along it's length, for easy mounting.
- Luminaries may be mounted individually or in continuous rows.
- Snap-in covers provide access to the wiring compartment with minimum disassembly.
- Coupler and wire nuts are provided to make connecting luminaires fast and easy.
- 14 ga through wires consist of a power circuit plus 2 yellow wires for 3 way switching. This allows for a 92' continuous row @ 120V.
- All luminaries are Underwriters Laboratories listed file # E 78045