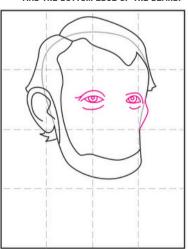

4. ADD TWO EYES AND THE CHEEK BONE. Erase the gray lines shown.

5. DRAW THE TWO EYEBROWS, AND THE NOSE AND THE MOUTH.

6. ADD SMALL LINES ON THE FACE TO INDICATE WRINKLES.

7. START THE JACKET WITH THE LAPEL AND THE SHOULDERS.