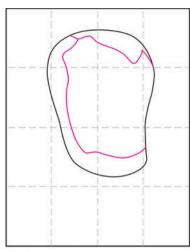

## **DRAW ABRAHAM LINCOLN**

1. Draw a shape which will be the head and the bottom edge of the beard.

2. ADD THE INSIDE LINES SHOWN FOR THE HAIR AND THE BEARD.

3. Draw an ear and add the outline of the hair on top.

4. ADD TWO EYES AND THE CHEEK BONE. Erase the gray lines shown.

5. DRAW THE TWO EYEBROWS, AND THE NOSE AND THE MOUTH.

6. ADD SMALL LINES ON THE FACE TO INDICATE WRINKLES.

7. START THE JACKET WITH THE LAPEL AND THE SHOULDERS.