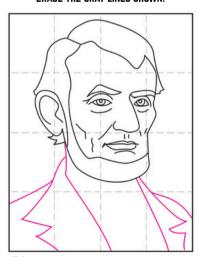

8. Finish with a bow tie, shirt collar and two vest lines.

9. TRACE WITH A MARKER AND COLOR.