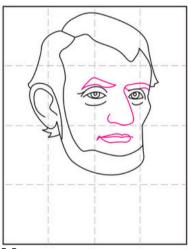

## **DRAW ABRAHAM LINCOLN**

1. Draw a shape which will be the head and the bottom edge of the beard.

2. ADD THE INSIDE LINES SHOWN FOR THE HAIR AND THE BEARD.

3. Draw an ear and add the outline of the hair on top.

4. ADD TWO EYES AND THE CHEEK BONE. Erase the gray lines shown.

5. DRAW THE TWO EYEBROWS, AND THE NOSE AND THE MOUTH.

6. ADD SMALL LINES ON THE FACE TO INDICATE WRINKLES.

7. START THE JACKET WITH THE LAPEL AND THE SHOULDERS.