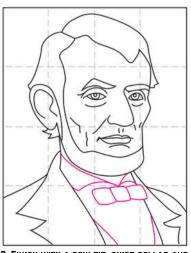

8. Finish with a bow tie, shirt collar and two vest lines.

9. TRACE WITH A MARKER AND COLOR.