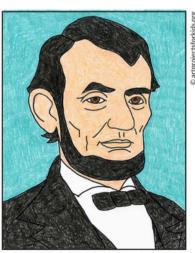

## **DRAW ABRAHAM LINCOLN**

1. Draw a shape which will be the head and the bottom edge of the beard.

2. ADD THE INSIDE LINES SHOWN FOR THE HAIR AND THE BEARD.

3. Draw an ear and add the outline of the hair on top.

4. ADD TWO EYES AND THE CHEEK BONE. Erase the gray lines shown.

5. DRAW THE TWO EYEBROWS, AND THE NOSE AND THE MOUTH.

6. ADD SMALL LINES ON THE FACE TO INDICATE WRINKLES.

7. START THE JACKET WITH THE LAPEL AND THE SHOULDERS.

8. Finish with a bow tie, shirt collar and two vest lines.

9. TRACE WITH A MARKER AND COLOR.