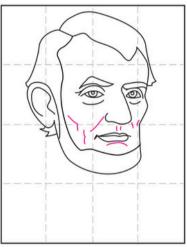

4. ADD TWO EYES AND THE CHEEK BONE. Erase the gray lines shown.

5. DRAW THE TWO EYEBROWS, AND THE NOSE AND THE MOUTH.

6. ADD SMALL LINES ON THE FACE TO INDICATE WRINKLES.

7. START THE JACKET WITH THE LAPEL AND THE SHOULDERS.

8. Finish with a bow tie, shirt collar and two vest lines.

9. TRACE WITH A MARKER AND COLOR.