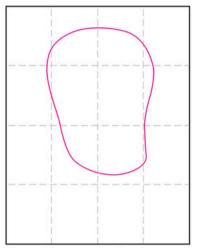

## **DRAW ABRAHAM LINCOLN**

1. Draw a shape which will be the head and the bottom edge of the beard.

2. ADD THE INSIDE LINES SHOWN FOR THE HAIR AND THE BEARD.

3. Draw an ear and add the outline of the hair on top.