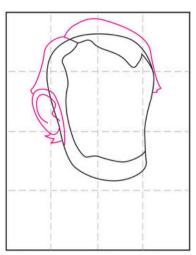

## **DRAW ABRAHAM LINCOLN**

1. Draw a shape which will be the head and the bottom edge of the beard.

2. ADD THE INSIDE LINES SHOWN FOR THE HAIR AND THE BEARD.

3. Draw an ear and add the outline of the hair on top.