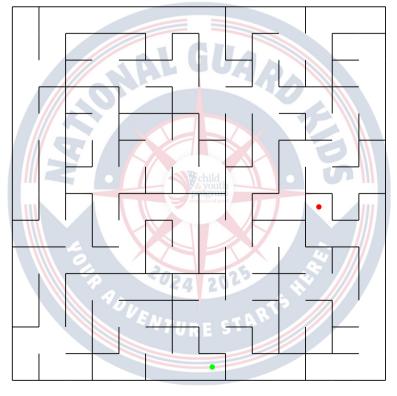

## **ESCAPE THE MAZE**

Can you find your way out of the maze? Start at the red dot and finish at the green dot.