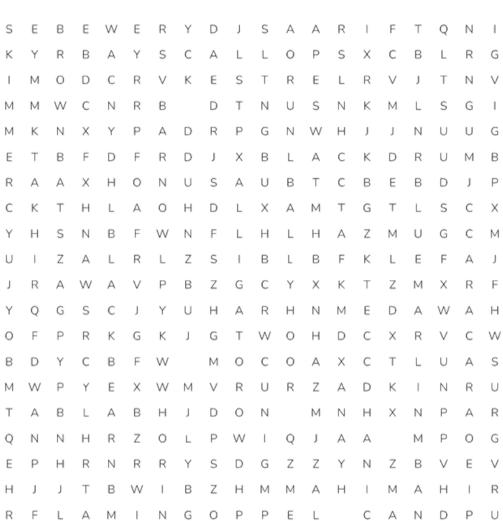

## Word Search FLORIDA WILDLIFE

### Word Bank

- alligator
- mahimahi
- caracara
- Carrabelle
- barn owl
- ballyhoo
- kestrel
- black drum
- skimmer
- bay scallops
- pelican
- black bear
- blue marlin
- flamingo
- brown bat
- Solomon's Castle
- Dinosaur World
- Lobster
- Mermaids
- Skunkape
- Spongerama
- Homestead
- Christmas
- Undersea

Word bank includes words for both the crossword and the word search. The words are not used in both.

Good luck!