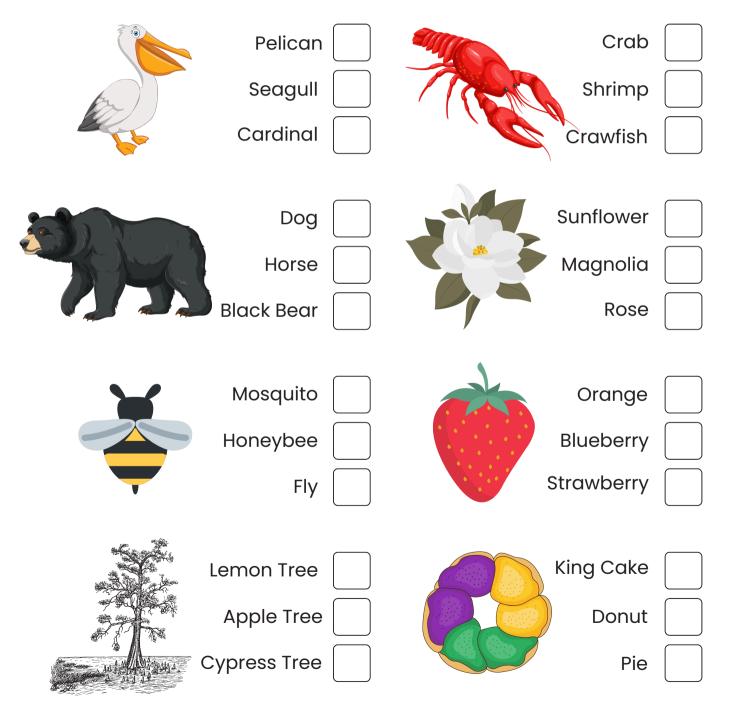

## OUR NATIONAL ADVENTURE

nal

Let's learn about Louisiana's state symbols! Draw a  $\sqrt{(check)}$  in the box next to the correct name for each symbol.