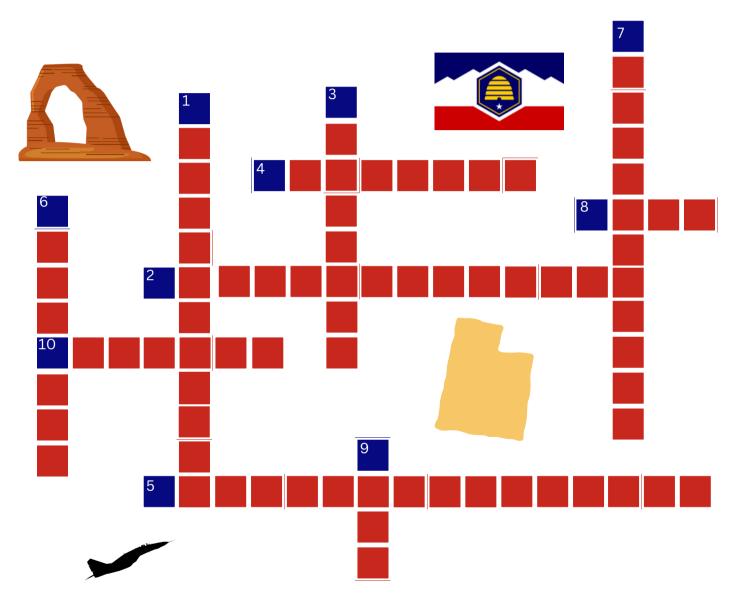

## **UTAH CROSSWORD PUZZLE!**

Use your knowledge on Utah trivia to fill out the crossword puzzle!

## **ACROSS**

- 2. The high school where "High School Musical" was filmed
- 4. A pink sauce created in Utah
- 5. Largest lake in the western United States
- 8. \_\_\_\_ Air Force Base was vital in the maintenance and supply of warplanes during WWII
- 10. Utah is one of the four \_\_\_\_\_

## **DOWN**

- 1. The famous arch in southern Utah
- 3. The big sporting event that Utah hosted in 2002
- 6. Largest ski resort in the United States
- 7. The National Guard base in Bluffdale Utah
- 9. Name of Utah's professional basketball team