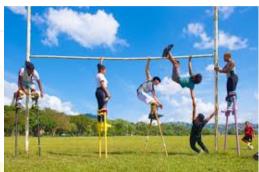

Chris Paul

C

B Carmelo Anthony

On St. Croix, Mocko Jumbies are stilt-walking cultural icons, part of the Virgin Islands' heritage for over 200 years, often seen at parades, festivals, and Carnival celebrations, symbolizing a connection to African heritage and traditional music.