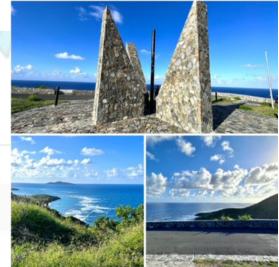

Point Udall is at the most east end of St. Croix in the U.S. Virgin Islands. It is the easternmost point (by travel, not longitude) of the United States including insular areas.